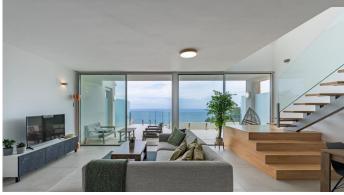

"Luxury Duplex Penthouse with Panoramic Sea Views in Benalmadena

Discover the luxury living with this stunning duplex penthouse in Benalmadena, boasting unobstructed panoramic views of the Mediterranean Sea. This spacious 3-bedroom, 2-bathroom property offers an open-concept and bright living room, a fully equipped kitchen, and air-conditioned comfort throughout. Enjoy the convenience of a private entrance, ensuring added privacy.

The complex features two outdoor pools, an indoor pool, a sauna, a spa, and a gym. Additionally, there is direct access to a supermarket for your everyday needs. Located beside the Buddhist Enlightenment Stupa, this home is designed to revive your senses with its serene surroundings. With 157 m² built and 215 m² usable space, this property includes a terrace, balcony, built-in wardrobes, storage room, and a garage space.