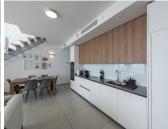

"Luxury Duplex Penthouse with Panoramic Sea Views in Benalmadena

Discover the luxury living with this stunning duplex penthouse in Benalmadena, boasting unobstructed panoramic views of the Mediterranean Sea. This spacious 3-bedroom, 2-bathroom property offers an open-concept and bright living room, a fully equipped kitchen, and air-conditioned comfort throughout. Enjoy the convenience of a private entrance, ensuring added privacy.

The complex features two outdoor pools, an indoor pool, a sauna, a spa, and a gym. Additionally, there is direct access to a supermarket for your everyday needs. Located beside the Buddhist Enlightenment Stupa, this home is designed to revive your senses with its serene surroundings. With 157 m² built and 215 m² usable space, this property includes a terrace, balcony, built-in wardrobes, storage room, and a garage space.