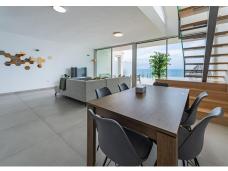

"Luxury Duplex Penthouse with Panoramic Sea Views in Benalmadena

Discover the luxury living with this stunning duplex penthouse in Benalmadena, boasting unobstructed panoramic views of the Mediterranean Sea. This spacious 3-bedroom, 2-bathroom property offers an open-concept and bright living room, a fully equipped kitchen, and air-conditioned comfort throughout. Enjoy the convenience of a private entrance, ensuring added privacy.

The complex features two outdoor pools, an indoor pool, a sauna, a spa, and a gym. Additionally, there is direct access to a supermarket for your everyday needs. Located beside the Buddhist Enlightenment Stupa, this home is designed to revive your senses with its serene surroundings. With 157 m² built and 215 m² usable space, this property includes a terrace, balcony, built-in wardrobes, storage room, and a garage space.