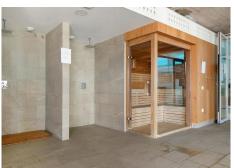

The complex features two outdoor pools, an indoor pool, a sauna, a spa, and a gym. Additionally, there is direct access to a supermarket for your everyday needs. Located beside the Buddhist Enlightenment Stupa, this home is designed to revive your senses with its serene surroundings. With 157 m² built and 215 m² usable space, this property includes a terrace, balcony, built-in wardrobes, storage room, and a garage space.