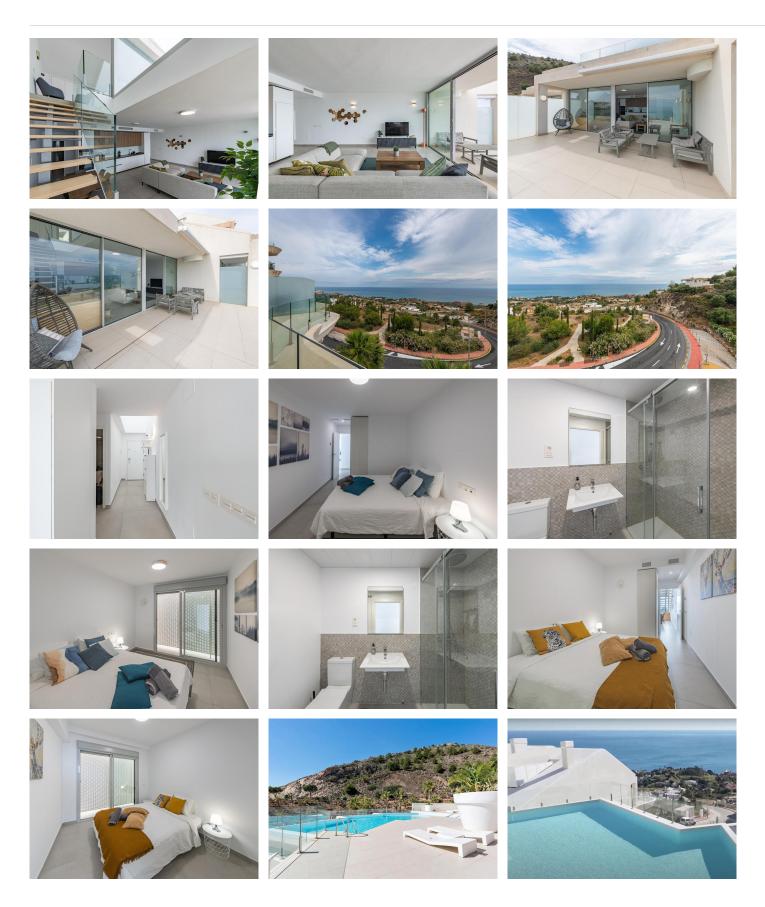

"Luxury Duplex Penthouse with Panoramic Sea Views in Benalmadena

Discover the luxury living with this stunning duplex penthouse in Benalmadena, boasting unobstructed panoramic views of the Mediterranean Sea. This spacious 3-bedroom, 2-bathroom property offers an open-concept and bright living room, a fully equipped kitchen, and air-conditioned comfort throughout. Enjoy the convenience of a private entrance, ensuring added privacy.

The complex features two outdoor pools, an indoor pool, a sauna, a spa, and a gym. Additionally, there is direct access to a supermarket for your everyday needs. Located beside the Buddhist Enlightenment Stupa, this home is designed to revive your senses with its serene surroundings. With 157 m² built and 215 m² usable space, this property includes a terrace, balcony, built-in wardrobes, storage room, and a garage space.