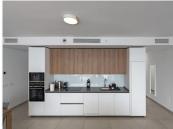

"Luxury Duplex Penthouse with Panoramic Sea Views in Benalmadena

Discover the luxury living with this stunning duplex penthouse in Benalmadena, boasting unobstructed panoramic views of the Mediterranean Sea. This spacious 3-bedroom, 2-bathroom property offers an open-concept and bright living room, a fully equipped kitchen, and air-conditioned comfort throughout. Enjoy the convenience of a private entrance, ensuring added privacy.

The complex features two outdoor pools, an indoor pool, a sauna, a spa, and a gym. Additionally, there is direct access to a supermarket for your everyday needs. Located beside the Buddhist Enlightenment Stupa, this home is designed to revive your senses with its serene surroundings. With 157 m² built and 215 m² usable space, this property includes a terrace, balcony, built-in wardrobes, storage room, and a garage space.