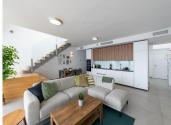

"Luxury Duplex Penthouse with Panoramic Sea Views in Benalmadena

Discover the luxury living with this stunning duplex penthouse in Benalmadena, boasting unobstructed panoramic views of the Mediterranean Sea. This spacious 3-bedroom, 2-bathroom property offers an open-concept and bright living room, a fully equipped kitchen, and air-conditioned comfort throughout. Enjoy the convenience of a private entrance, ensuring added privacy.

The complex features two outdoor pools, an indoor pool, a sauna, a spa, and a gym. Additionally, there is direct access to a supermarket for your everyday needs. Located beside the Buddhist Enlightenment Stupa, this home is designed to revive your senses with its serene surroundings. With 157 m² built and 215 m² usable space, this property includes a terrace, balcony, built-in wardrobes, storage room, and a garage space.