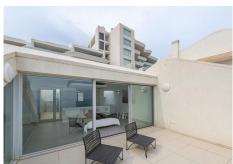

The complex features two outdoor pools, an indoor pool, a sauna, a spa, and a gym. Additionally, there is direct access to a supermarket for your everyday needs. Located beside the Buddhist Enlightenment Stupa, this home is designed to revive your senses with its serene surroundings. With 157 m² built and 215 m² usable space, this property includes a terrace, balcony, built-in wardrobes, storage room, and a garage space.