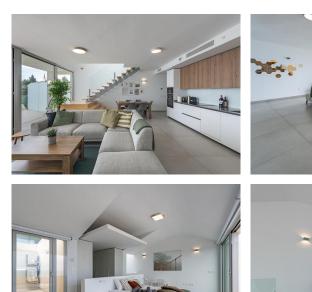

"Luxury Duplex Penthouse with Panoramic Sea Views in Benalmadena

Discover the luxury living with this stunning duplex penthouse in Benalmadena, boasting unobstructed panoramic views of the Mediterranean Sea. This spacious 3-bedroom, 2-bathroom property offers an open-concept and bright living room, a fully equipped kitchen, and air-conditioned comfort throughout. Enjoy the convenience of a private entrance, ensuring added privacy.

The complex features two outdoor pools, an indoor pool, a sauna, a spa, and a gym. Additionally, there is direct access to a supermarket for your everyday needs. Located beside the Buddhist Enlightenment Stupa, this home is designed to revive your senses with its serene surroundings. With 157 m² built and 215 m² usable space, this property includes a terrace, balcony, built-in wardrobes, storage room, and a garage space.