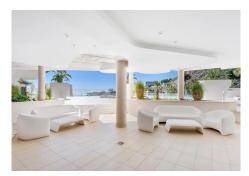

The complex features two outdoor pools, an indoor pool, a sauna, a spa, and a gym. Additionally, there is direct access to a supermarket for your everyday needs. Located beside the Buddhist Enlightenment Stupa, this home is designed to revive your senses with its serene surroundings. With 157 m² built and 215 m² usable space, this property includes a terrace, balcony, built-in wardrobes, storage room, and a garage space.