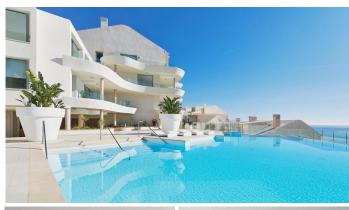

"Luxury Duplex Penthouse with Panoramic Sea Views in Benalmadena

Discover the luxury living with this stunning duplex penthouse in Benalmadena, boasting unobstructed panoramic views of the Mediterranean Sea. This spacious 3-bedroom, 2-bathroom property offers an open-concept and bright living room, a fully equipped kitchen, and air-conditioned comfort throughout. Enjoy the convenience of a private entrance, ensuring added privacy.

The complex features two outdoor pools, an indoor pool, a sauna, a spa, and a gym. Additionally, there is direct access to a supermarket for your everyday needs. Located beside the Buddhist Enlightenment Stupa, this home is designed to revive your senses with its serene surroundings. With 157 m² built and 215 m² usable space, this property includes a terrace, balcony, built-in wardrobes, storage room, and a garage space.