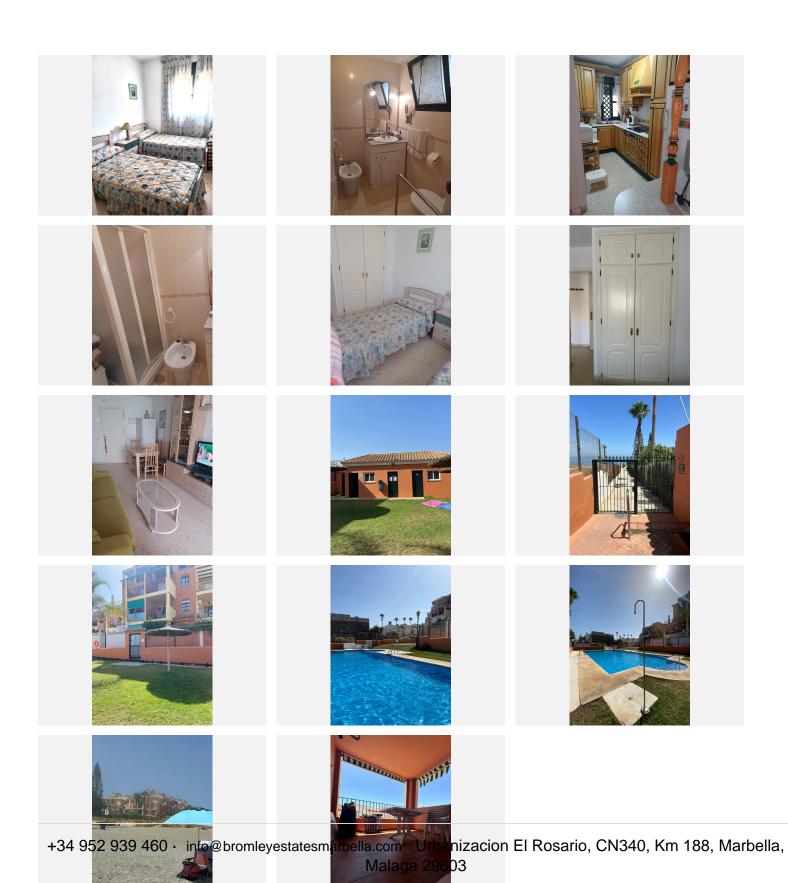

## MIDDLE FLOOR APARTMENT 2 BEDROOMS 1 BATHROOM IN MANILVA

Manilva

REF# BEMR4879213 €249,000

| BEDS | BATHS | BUILT | TERRACE |
|------|-------|-------|---------|
| 2    | 1     | 70 m² | 15 m²   |

A fantastic beachfront apartment situation in an urbanisation with the pool and sea views, only three minutes walk to the beach and within walking distance to the port of Duquesa.

The apartment is situated on the 1st floor, it features a spacious terrrace with nice sea views. The living room is separate from the kitchen, the apartment features two big double bedrooms with fitted wardrobes.