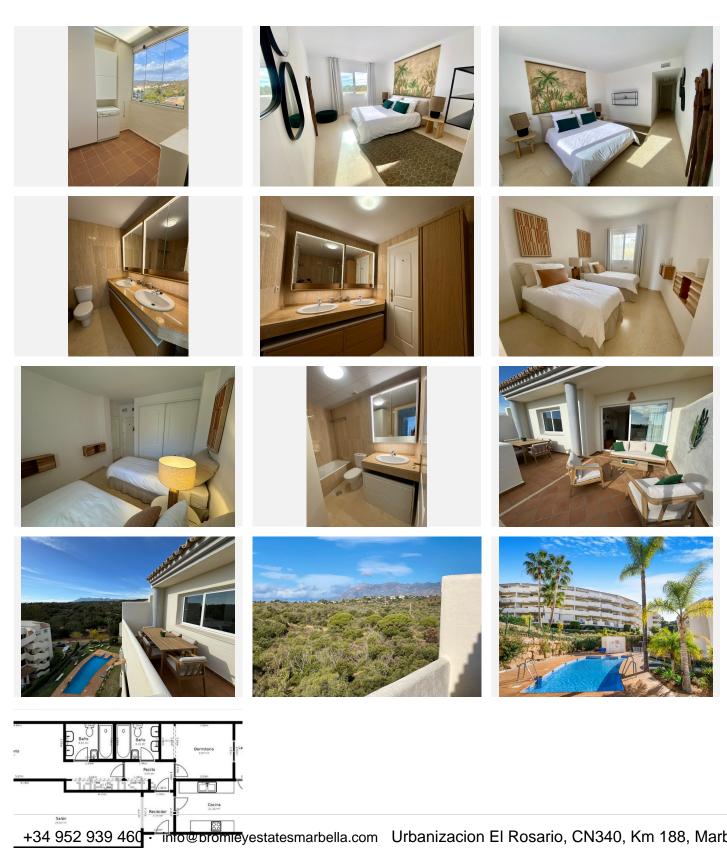

## PENTHOUSE 2 BEDROOMS 2 BATHROOMS IN ELVIRIA

Elviria

REF# BEMR4879216 €395,000

| BEDS | BATHS | BUILT  | TERRACE |
|------|-------|--------|---------|
| 2    | 2     | 125 m² | 25 m²   |

An exquisite 2-bedroom penthouse located in the exclusive Elviria located just 5-10 minutes from Marbella. This remarkable property showcases panoramic views of both the sea and mountains, delivering the best of Costa del Sol living.

Finished to a high standard, the penthouse features beautiful marble flooring throughout, as well as marble accents in both bathrooms, adding an elegant touch. The spacious, fully equipped kitchen includes top-of-the-line appliances, ready to meet all your culinary needs.

The property includes two bedrooms, two bathrooms, and an expansive terrace, offering plenty of space to relax while enjoying the stunning surroundings. Residents in this complex also benefit from two large communal pools, perfect for enjoying warm days in a peaceful setting. Additionally, the penthouse includes a private underground parking space for convenience and security.