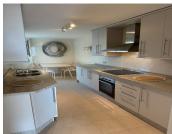

Finished to a high standard, the penthouse features beautiful marble flooring throughout, as well as marble accents in both bathrooms, adding an elegant touch. The spacious, fully equipped kitchen includes top-of-the-line appliances, ready to meet all your culinary needs.