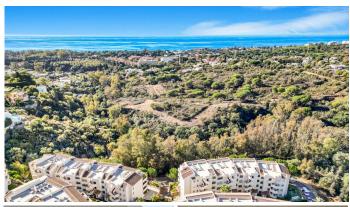

## PENTHOUSE 2 BEDROOMS 2 BATHROOMS IN ELVIRIA

Elviria

REF# BEMR4879216 €395,000

| BEDS | BATHS | BUILT  | TERRACE |
|------|-------|--------|---------|
| 2    | 2     | 125 m² | 25 m²   |

An exquisite 2-bedroom penthouse located in the exclusive Elviria located just 5-10 minutes from Marbella. This remarkable property showcases panoramic views of both the sea and mountains, delivering the best of Costa del Sol living.