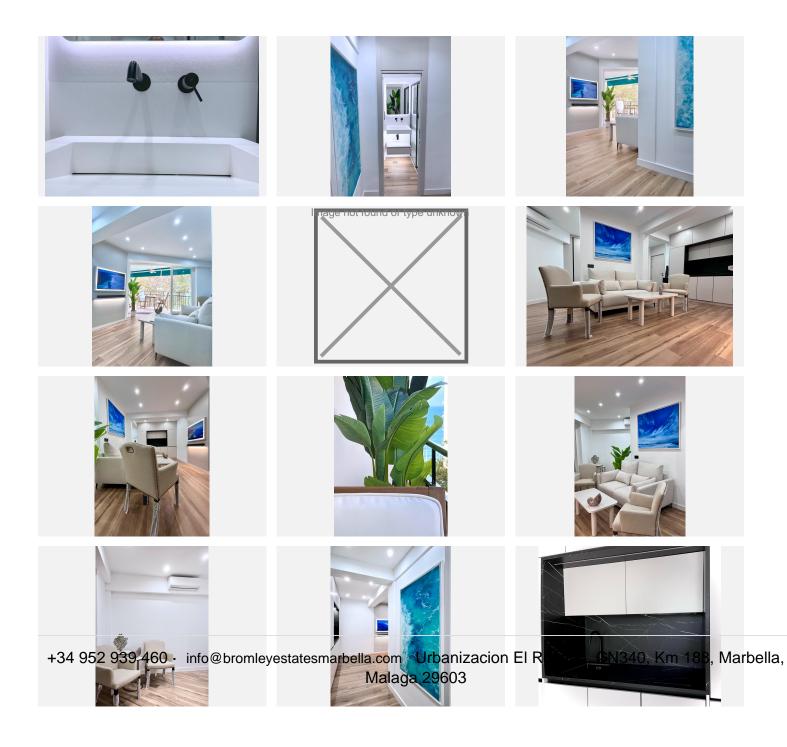

The interior design of the apartment combines elegance and warmth with a carefully selected palette of cashmere, walnut, anthracite, and white tones throughout. The living room is spacious and bright, with direct access to the terrace, offering views of the sea, the mountains, and Alameda Park, along with a direct connection to the vibrant Avenida Puerta del Mar.

The kitchen, seamlessly connected to the living room, is modern and sophisticated, crafted by a local artisan carpenter in matte white lacquer. The interior modules, in a sleek graphite tone with integrated lighting, maximize functionality and style. The countertop surrounds the entire work area, and the kitchen is

+34 952 939 460 · info@bromleyestatesmarbella.com Urbanizacion El Rosario, CN340, Km 188, Marbella, Malaga 29603

equipped with high-end, built-in appliances ready for first use.

The bathroom has been completely renovated with modern, high-quality finishes. The bedroom, oriented towards the terrace and bathed in the first light of dawn, features built-in wardrobes, porcelain floors, and top-quality furniture. All carpentry has been custom-made, including floor-to-ceiling doors lacquered in cashmere.

The apartment's lighting has been carefully designed, offering natural light throughout the day and both direct and indirect lighting options for creating the ideal ambiance in every room. The entrance door is equipped with a security lock, and each decorative detail enhances the sophistication and comfort of this home, making it the perfect place to move into immediately.