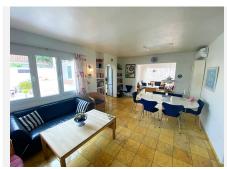

Beautiful villa located in the lovely Urbanisation of Cerros del Aguila, short distance to golf, padel, Miramar shopping center, beach, Fuengirola and the new park opening less than 1 km from the house. 25 km to Malaga Airport.. The villa is located on a quiet street in Cerros del Aguila with minimal traffic, the house is in 1 level and offers a fully fitted kitchen with a exit to the surrounding terraces and pool area, open bright combined dining/living room with a log burner and also a terrace door leading out to the terraces and pool area. 3 decent sized bedrooms with wardrobes, master bedroom with ensuite bathroom. 2 bathrooms in total, one with shower and one with bathtub. Hot and cold A/C in bedrooms and living room. Private swimming pool. Terraces surrounding the villa where you can find sun or shade, outdoor kitchen and shower. Rooftop terrace with loads of sun and a nice view of the mountains. The large plot is mature and offers various fruit trees. 2 garages and a fenced plot.. As for video of villa and plot