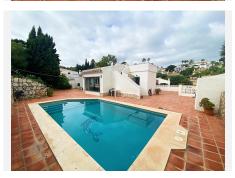

Beautiful villa located in the lovely Urbanisation of Cerros del Aguila, short distance to golf, padel, Miramar shopping center, beach, Fuengirola and the new park opening less than 1 km from the house. 25 km to Malaga Airport.. The villa is located on a quiet street in Cerros del Aguila with minimal traffic, the house is in 1 level and offers a fully fitted kitchen with a exit to the surrounding terraces and pool area, open bright combined dining/living room with a log burner and also a terrace door leading out to the terraces and pool area. 3 decent sized bedrooms with wardrobes, master bedroom with ensuite bathroom. 2 bathrooms in total, one with shower and one with bathtub. Hot and cold A/C in bedrooms and living room. Private swimming pool. Terraces surrounding the villa where you can find sun or shade, outdoor kitchen and shower. Rooftop terrace with loads of sun and a nice view of the mountains. The large plot is mature and offers various fruit trees. 2 garages and a fenced plot.. As for video of villa and plot