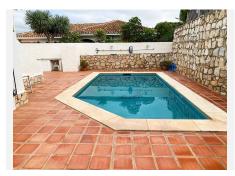

Beautiful villa located in the lovely Urbanisation of Cerros del Aguila, short distance to golf, padel, Miramar shopping center, beach, Fuengirola and the new park opening less than 1 km from the house. 25 km to Malaga Airport.. The villa is located on a quiet street in Cerros del Aguila with minimal traffic, the house is in 1 level and offers a fully fitted kitchen with a exit to the surrounding terraces and pool area, open bright combined dining/living room with a log burner and also a terrace door leading out to the terraces and pool area. 3 decent sized bedrooms with wardrobes, master bedroom with ensuite bathroom. 2 bathrooms in total, one with shower and one with bathtub. Hot and cold A/C in bedrooms and living room. Private swimming pool. Terraces surrounding the villa where you can find sun or shade, outdoor kitchen and shower. Rooftop terrace with loads of sun and a nice view of the mountains. The large plot is mature and offers various fruit trees. 2 garages and a fenced plot.. As for video of villa and plot