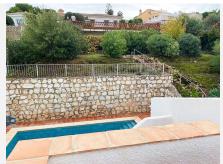

Beautiful villa located in the lovely Urbanisation of Cerros del Aguila, short distance to golf, padel, Miramar shopping center, beach, Fuengirola and the new park opening less than 1 km from the house. 25 km to Malaga Airport.. The villa is located on a quiet street in Cerros del Aguila with minimal traffic, the house is in 1 level and offers a fully fitted kitchen with a exit to the surrounding terraces and pool area, open bright combined dining/living room with a log burner and also a terrace door leading out to the terraces and pool area. 3 decent sized bedrooms with wardrobes, master bedroom with ensuite bathroom. 2 bathrooms in total, one with shower and one with bathtub. Hot and cold A/C in bedrooms and living room. Private swimming pool. Terraces surrounding the villa where you can find sun or shade, outdoor kitchen and shower. Rooftop terrace with loads of sun and a nice view of the mountains. The large plot is mature and offers various fruit trees. 2 garages and a fenced plot.. As for video of villa and plot