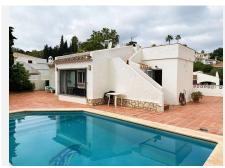

Beautiful villa located in the lovely Urbanisation of Cerros del Aguila, short distance to golf, padel, Miramar shopping center, beach, Fuengirola and the new park opening less than 1 km from the house. 25 km to Malaga Airport.. The villa is located on a quiet street in Cerros del Aguila with minimal traffic, the house is in 1 level and offers a fully fitted kitchen with a exit to the surrounding terraces and pool area, open bright combined dining/living room with a log burner and also a terrace door leading out to the terraces and pool area. 3 decent sized bedrooms with wardrobes, master bedroom with ensuite bathroom. 2 bathrooms in total, one with shower and one with bathtub. Hot and cold A/C in bedrooms and living room. Private swimming pool. Terraces surrounding the villa where you can find sun or shade, outdoor kitchen and shower. Rooftop terrace with loads of sun and a nice view of the mountains. The large plot is mature and offers various fruit trees. 2 garages and a fenced plot.. As for video of villa and plot