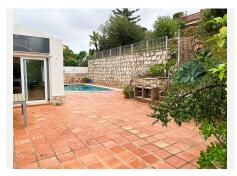

Beautiful villa located in the lovely Urbanisation of Cerros del Aguila, short distance to golf, padel, Miramar shopping center, beach, Fuengirola and the new park opening less than 1 km from the house. 25 km to Malaga Airport.. The villa is located on a quiet street in Cerros del Aguila with minimal traffic, the house is in 1 level and offers a fully fitted kitchen with a exit to the surrounding terraces and pool area, open bright combined dining/living room with a log burner and also a terrace door leading out to the terraces and pool area. 3 decent sized bedrooms with wardrobes, master bedroom with ensuite bathroom. 2 bathrooms in total, one with shower and one with bathtub. Hot and cold A/C in bedrooms and living room. Private swimming pool. Terraces surrounding the villa where you can find sun or shade, outdoor kitchen and shower. Rooftop terrace with loads of sun and a nice view of the mountains. The large plot is mature and offers various fruit trees. 2 garages and a fenced plot.. As for video of villa and plot