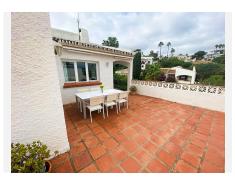

Beautiful villa located in the lovely Urbanisation of Cerros del Aguila, short distance to golf, padel, Miramar shopping center, beach, Fuengirola and the new park opening less than 1 km from the house. 25 km to Malaga Airport.. The villa is located on a quiet street in Cerros del Aguila with minimal traffic, the house is in 1 level and offers a fully fitted kitchen with a exit to the surrounding terraces and pool area, open bright combined dining/living room with a log burner and also a terrace door leading out to the terraces and pool area. 3 decent sized bedrooms with wardrobes, master bedroom with ensuite bathroom. 2 bathrooms in total, one with shower and one with bathtub. Hot and cold A/C in bedrooms and living room. Private swimming pool. Terraces surrounding the villa where you can find sun or shade, outdoor kitchen and shower. Rooftop terrace with loads of sun and a nice view of the mountains. The large plot is mature and offers various fruit trees. 2 garages and a fenced plot.. As for video of villa and plot