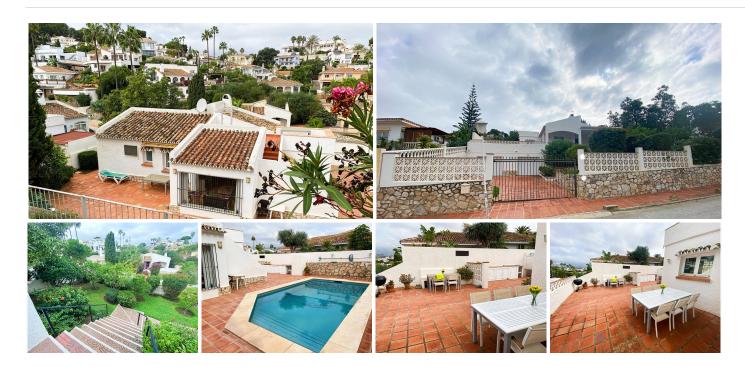

#### HOUSE 3 BEDROOMS 2 BATHROOMS IN MIJAS

Mijas

REF# BEMR4879375 €735,000

| BEDS | BATHS | BUILT  | PLOT   | TERRACE |
|------|-------|--------|--------|---------|
| 3    | 2     | 175 m² | 870 m² | 200 m²  |

Beautiful villa located in the lovely Urbanisation of Cerros del Aguila, short distance to golf, padel, Miramar shopping center, beach, Fuengirola and the new park opening less than 1 km from the house. 25 km to Malaga Airport.. The villa is located on a quiet street in Cerros del Aguila with minimal traffic, the house is in 1 level and offers a fully fitted kitchen with a exit to the surrounding terraces and pool area, open bright combined dining/living room with a log burner and also a terrace door leading out to the terraces and pool area. 3 decent sized bedrooms with wardrobes, master bedroom with ensuite bathroom. 2 bathrooms in total, one with shower and one with bathtub. Hot and cold A/C in bedrooms and living room. Private swimming pool. Terraces surrounding the villa where you can find sun or shade, outdoor kitchen and shower. Rooftop terrace with loads of sun and a nice view of the mountains. The large plot is mature and offers various fruit trees. 2 garages and a fenced plot.. As for video of villa and plot