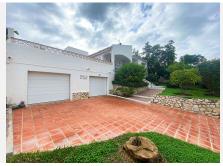

Beautiful villa located in the lovely Urbanisation of Cerros del Aguila, short distance to golf, padel, Miramar shopping center, beach, Fuengirola and the new park opening less than 1 km from the house. 25 km to Malaga Airport.. The villa is located on a quiet street in Cerros del Aguila with minimal traffic, the house is in 1 level and offers a fully fitted kitchen with a exit to the surrounding terraces and pool area, open bright combined dining/living room with a log burner and also a terrace door leading out to the terraces and pool area. 3 decent sized bedrooms with wardrobes, master bedroom with ensuite bathroom. 2 bathrooms in total, one with shower and one with bathtub. Hot and cold A/C in bedrooms and living room. Private swimming pool. Terraces surrounding the villa where you can find sun or shade, outdoor kitchen and shower. Rooftop terrace with loads of sun and a nice view of the mountains. The large plot is mature and offers various fruit trees. 2 garages and a fenced plot.. As for video of villa and plot