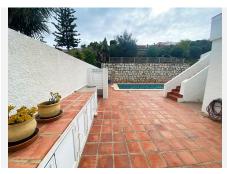

Beautiful villa located in the lovely Urbanisation of Cerros del Aguila, short distance to golf, padel, Miramar shopping center, beach, Fuengirola and the new park opening less than 1 km from the house. 25 km to Malaga Airport.. The villa is located on a quiet street in Cerros del Aguila with minimal traffic, the house is in 1 level and offers a fully fitted kitchen with a exit to the surrounding terraces and pool area, open bright combined dining/living room with a log burner and also a terrace door leading out to the terraces and pool area. 3 decent sized bedrooms with wardrobes, master bedroom with ensuite bathroom. 2 bathrooms in total, one with shower and one with bathtub. Hot and cold A/C in bedrooms and living room. Private swimming pool. Terraces surrounding the villa where you can find sun or shade, outdoor kitchen and shower. Rooftop terrace with loads of sun and a nice view of the mountains. The large plot is mature and offers various fruit trees. 2 garages and a fenced plot.. As for video of villa and plot