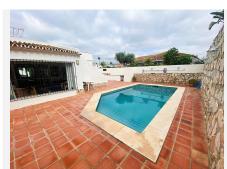

Beautiful villa located in the lovely Urbanisation of Cerros del Aguila, short distance to golf, padel, Miramar shopping center, beach, Fuengirola and the new park opening less than 1 km from the house. 25 km to Malaga Airport.. The villa is located on a quiet street in Cerros del Aguila with minimal traffic, the house is in 1 level and offers a fully fitted kitchen with a exit to the surrounding terraces and pool area, open bright combined dining/living room with a log burner and also a terrace door leading out to the terraces and pool area. 3 decent sized bedrooms with wardrobes, master bedroom with ensuite bathroom. 2 bathrooms in total, one with shower and one with bathtub. Hot and cold A/C in bedrooms and living room. Private swimming pool. Terraces surrounding the villa where you can find sun or shade, outdoor kitchen and shower. Rooftop terrace with loads of sun and a nice view of the mountains. The large plot is mature and offers various fruit trees. 2 garages and a fenced plot.. As for video of villa and plot