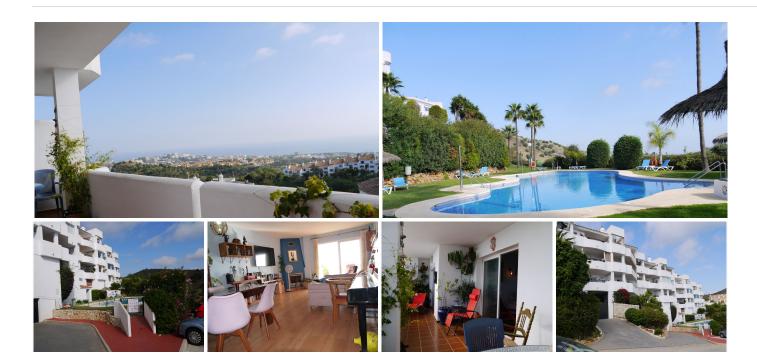

A stunning 2 bedroom, 2 bathroom property with panoramic views in Sitio de Calahonda. The property consists of a fully fitted kitchen, double glazing, a spacious living room with fireplace, the master bedroom has access to the terrace of the property, a large built in wardrobe and an en-suite bathroom with bathtub. Throughout the property there is beautiful laminate wood flooring and lots of natural light. The sea views can be seen throughout the property. The community has a large outdoor parking, several surveillance cameras and two community pools and a lot of green areas with exotic plants. This jewel is worth a visit!