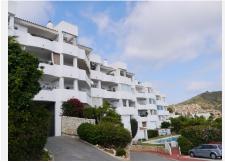

## MIDDLE FLOOR APARTMENT 2 BEDROOMS 2 BATHROOMS IN CALAHONDA

Calahonda

REF# BEMR4879435 €258,000

| BEDS | BATHS | BUILT              | TERRACE |
|------|-------|--------------------|---------|
| 2    | 2     | 100 m <sup>2</sup> | 14 m²   |

A stunning 2 bedroom, 2 bathroom property with panoramic views in Sitio de Calahonda. The property consists of a fully fitted kitchen, double glazing, a spacious living room with fireplace, the master bedroom has access to the terrace of the property, a large built in wardrobe and an en-suite bathroom with bathtub. Throughout the property there is beautiful laminate wood flooring and lots of natural light. The sea views can be seen throughout the property. The community has a large outdoor parking, several surveillance cameras and two community pools and a lot of green areas with exotic plants. This jewel is worth a visit!