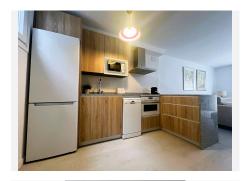

#### **Duplex Features:**

1 bedroom with a full bathroom, ideal for rest and relaxation.

Bright open-plan living/dining room that connects to the fully equipped kitchen (brand new, including appliances).