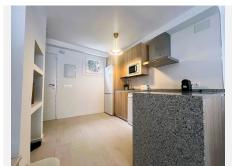

#### **Duplex Features:**

1 bedroom with a full bathroom, ideal for rest and relaxation.

Bright open-plan living/dining room that connects to the fully equipped kitchen (brand new, including appliances).