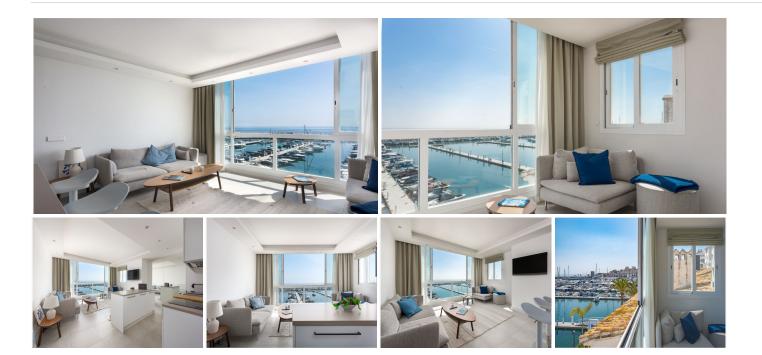

## PENTHOUSE 2 BEDROOMS 2 BATHROOMS IN PUERTO BANÚS

Puerto Banús

REF# BEMR4879450 €875,000

| BEDS | BATHS | BUILI |
|------|-------|-------|
| 2    | 2     | 80 m² |

AMAZING LOCATION in Puerto Banus. Front line Port and Sea View.

Wonderful 2 Bedroom Penthouse Apartment in the heart of Puerto Banus, which is considered one of the most luxurious and secure areas in Marbella.

When you enter the apartment, you instantly get the feeling of space with the modern open plan living room. The Penthouse is very special with lovely Sea View as an extension to the already excellent location. Two bedrooms and two bathrooms with the master bedroom having an en-suite.

The Penthouse has sunshine all day with a large open window.

This is undoubtedly one of the very best Penthouses in Puerto Banus and comes with Parking and access to the port.

+34 952 939 460 · info@bromleyestatesmarbella.com Urbanizacion El Rosario, CN340, Km 188, Marbella, Malaga 29603