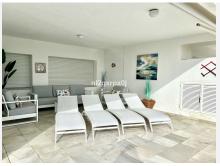

## REF# BEMR4879495 €1,075,000

| BEDS | BATHS | BUILT  | TERRACE |
|------|-------|--------|---------|
| 2    | 2     | 145 m² | 44 m²   |

Beautiful apt. on the first floor with south orientation and guaranteed open views of the sea, in one of the safest and quietest areas of Marbella in the prestigious Urb. de Bahia de Marbella, a five-minute walk to the beach.

Spacious apt. of origin in very good condition with separate kitchen with laundry room.

The spacious living room enjoys panoramic views of the sea from the dining room, the living room leads to the large terrace, with an outdoor dining room and relaxation area to enjoy the beautiful sunsets.