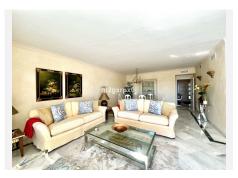

Spacious apt. of origin in very good condition with separate kitchen with laundry room.

The spacious living room enjoys panoramic views of the sea from the dining room, the living room leads to the large terrace, with an outdoor dining room and relaxation area to enjoy the beautiful sunsets.