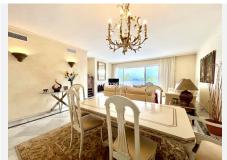

## REF# BEMR4879495 €1,075,000

| BEDS | BATHS | BUILT  | TERRACE |
|------|-------|--------|---------|
| 2    | 2     | 145 m² | 44 m²   |

Beautiful apt. on the first floor with south orientation and guaranteed open views of the sea, in one of the safest and quietest areas of Marbella in the prestigious Urb. de Bahia de Marbella, a five-minute walk to the beach.

Spacious apt. of origin in very good condition with separate kitchen with laundry room.

The spacious living room enjoys panoramic views of the sea from the dining room, the living room leads to the large terrace, with an outdoor dining room and relaxation area to enjoy the beautiful sunsets.