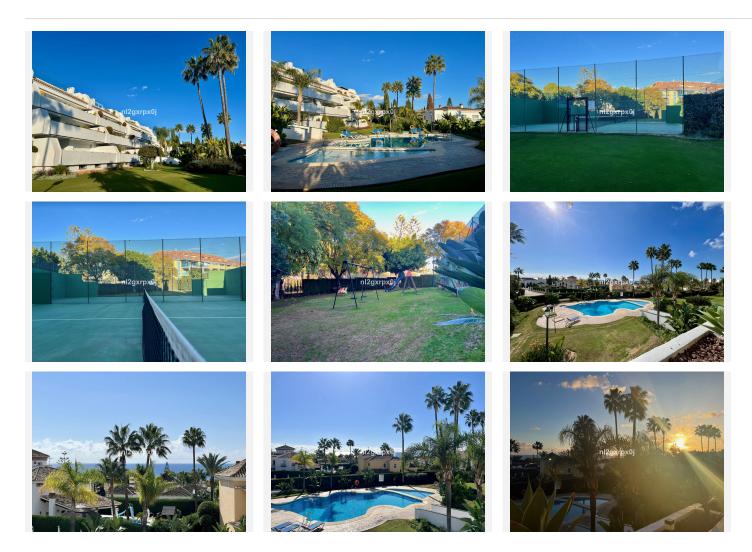

This apt. It also has two large parking spaces and a large storage room.

Bahia Real is a gated community with security and concierge, with several swimming pools and 2 tennis courts, a five-minute walk to the best beaches in Marbella and a 5-minute drive from La Cañada Shopping Center, or supermarkets such as Carrefour and Aldi.