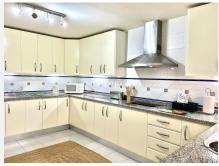

Spacious apt. of origin in very good condition with separate kitchen with laundry room.

The spacious living room enjoys panoramic views of the sea from the dining room, the living room leads to the large terrace, with an outdoor dining room and relaxation area to enjoy the beautiful sunsets.