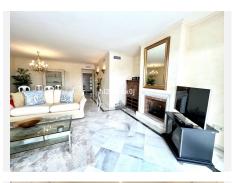

Spacious apt. of origin in very good condition with separate kitchen with laundry room.

The spacious living room enjoys panoramic views of the sea from the dining room, the living room leads to the large terrace, with an outdoor dining room and relaxation area to enjoy the beautiful sunsets.