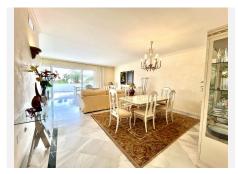

Spacious apt. of origin in very good condition with separate kitchen with laundry room.

The spacious living room enjoys panoramic views of the sea from the dining room, the living room leads to the large terrace, with an outdoor dining room and relaxation area to enjoy the beautiful sunsets.