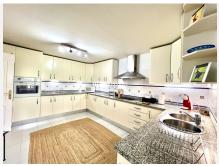

Spacious apt. of origin in very good condition with separate kitchen with laundry room.

The spacious living room enjoys panoramic views of the sea from the dining room, the living room leads to the large terrace, with an outdoor dining room and relaxation area to enjoy the beautiful sunsets.