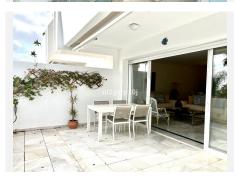

Spacious apt. of origin in very good condition with separate kitchen with laundry room.

The spacious living room enjoys panoramic views of the sea from the dining room, the living room leads to the large terrace, with an outdoor dining room and relaxation area to enjoy the beautiful sunsets.