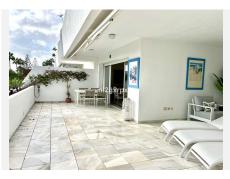

Spacious apt. of origin in very good condition with separate kitchen with laundry room.

The spacious living room enjoys panoramic views of the sea from the dining room, the living room leads to the large terrace, with an outdoor dining room and relaxation area to enjoy the beautiful sunsets.