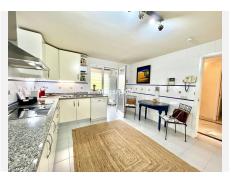

Spacious apt. of origin in very good condition with separate kitchen with laundry room.

The spacious living room enjoys panoramic views of the sea from the dining room, the living room leads to the large terrace, with an outdoor dining room and relaxation area to enjoy the beautiful sunsets.