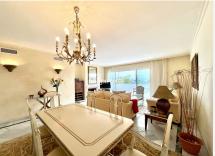

Spacious apt. of origin in very good condition with separate kitchen with laundry room.

The spacious living room enjoys panoramic views of the sea from the dining room, the living room leads to the large terrace, with an outdoor dining room and relaxation area to enjoy the beautiful sunsets.