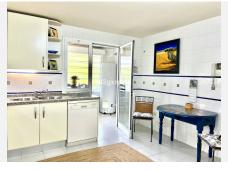

Spacious apt. of origin in very good condition with separate kitchen with laundry room.

The spacious living room enjoys panoramic views of the sea from the dining room, the living room leads to the large terrace, with an outdoor dining room and relaxation area to enjoy the beautiful sunsets.