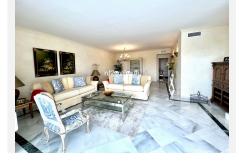

Spacious apt. of origin in very good condition with separate kitchen with laundry room.

The spacious living room enjoys panoramic views of the sea from the dining room, the living room leads to the large terrace, with an outdoor dining room and relaxation area to enjoy the beautiful sunsets.