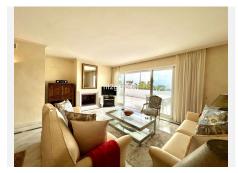

## REF# BEMR4879495 €1,075,000

| BEDS | BATHS | BUILT  | TERRACE |
|------|-------|--------|---------|
| 2    | 2     | 145 m² | 44 m²   |

Beautiful apt. on the first floor with south orientation and guaranteed open views of the sea, in one of the safest and quietest areas of Marbella in the prestigious Urb. de Bahia de Marbella, a five-minute walk to the beach.

Spacious apt. of origin in very good condition with separate kitchen with laundry room.

The spacious living room enjoys panoramic views of the sea from the dining room, the living room leads to the large terrace, with an outdoor dining room and relaxation area to enjoy the beautiful sunsets.