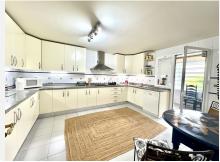

Spacious apt. of origin in very good condition with separate kitchen with laundry room.

The spacious living room enjoys panoramic views of the sea from the dining room, the living room leads to the large terrace, with an outdoor dining room and relaxation area to enjoy the beautiful sunsets.