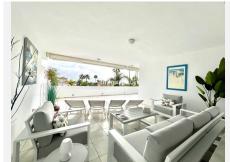

Spacious apt. of origin in very good condition with separate kitchen with laundry room.

The spacious living room enjoys panoramic views of the sea from the dining room, the living room leads to the large terrace, with an outdoor dining room and relaxation area to enjoy the beautiful sunsets.