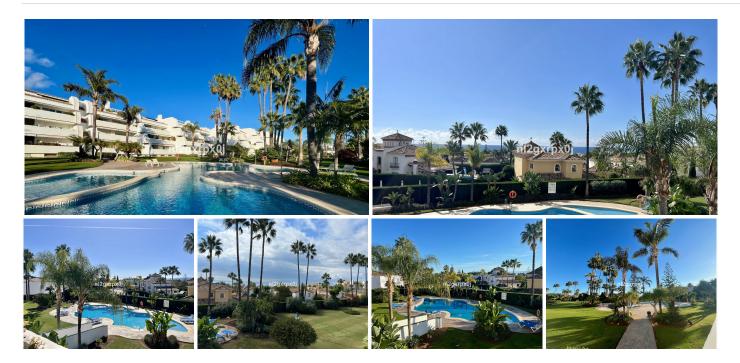

## REF# BEMR4879495 €1,075,000

| BEDS | BATHS | BUILT  | TERRACE |
|------|-------|--------|---------|
| 2    | 2     | 145 m² | 44 m²   |

Beautiful apt. on the first floor with south orientation and guaranteed open views of the sea, in one of the safest and quietest areas of Marbella in the prestigious Urb. de Bahia de Marbella, a five-minute walk to the beach.

Spacious apt. of origin in very good condition with separate kitchen with laundry room.

The spacious living room enjoys panoramic views of the sea from the dining room, the living room leads to the large terrace, with an outdoor dining room and relaxation area to enjoy the beautiful sunsets.

This apt. It also has two large parking spaces and a large storage room.

Bahia Real is a gated community with security and concierge, with several swimming pools and 2 tennis courts, a five-minute walk to the best beaches in Marbella and a 5-minute drive from La Cañada Shopping Center, or supermarkets such as Carrefour and Aldi.