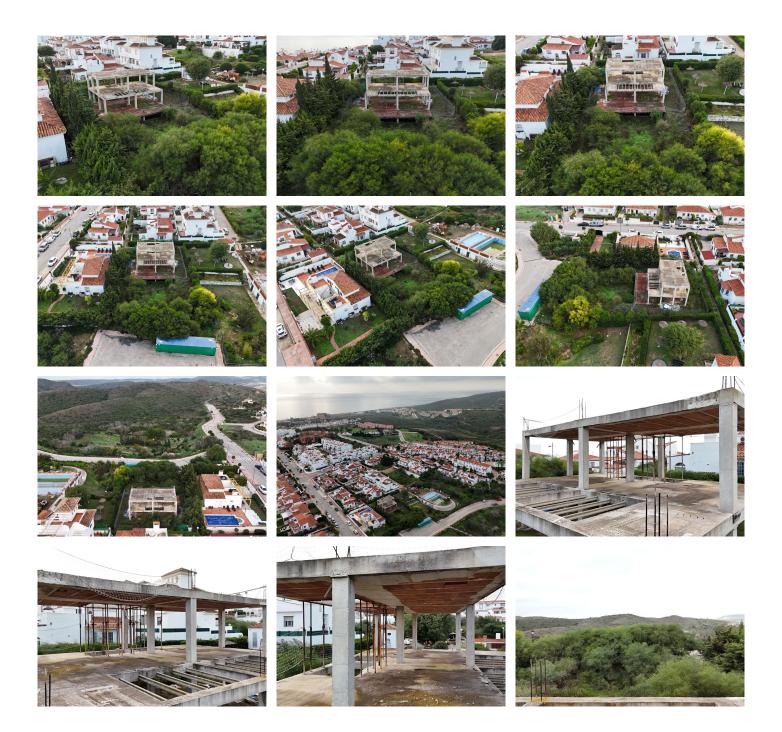

## REF# BEMR4879804 €265,000

| BEDS | BATHS | BUILT | PLOT   |
|------|-------|-------|--------|
|      |       | m²    | 530 m² |

"Plot with Structure and Project in , Manilva

For sale: a plot with structure and project in the exclusive, Manilva, offering stunning views of the natural surroundings and the sea. This 530 m<sup>2</sup> plot has a buildable area of 230 m<sup>2</sup> and permits construction of up to two floors, ideal for creating a personalized residence in one of the Costa del Sol's most peaceful and sought-after areas.

Key Features:

Plot Size: 530 m<sup>2</sup> Buildable Area: 230 m<sup>2</sup> Maximum Height Allowed: 2 floors The property is part of a well-maintained urbanization with a communal pool and a shared front garden area.

This plot is a unique opportunity to develop an exclusive home in Manilva, with the advantages of a wellmaintained community and breathtaking views."

+34 952 939 460 · info@bromleyestatesmarbella.com Urbanizacion El Rosario, CN340, Km 188, Marbella, Malaga 29603