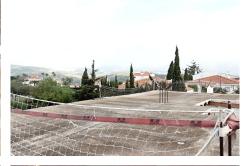

## REF# BEMR4879804 €265,000

| BEDS | BATHS | BUILT | PLOT   |
|------|-------|-------|--------|
|      |       | m²    | 530 m² |

"Plot with Structure and Project in , Manilva

For sale: a plot with structure and project in the exclusive, Manilva, offering stunning views of the natural surroundings and the sea. This 530 m<sup>2</sup> plot has a buildable area of 230 m<sup>2</sup> and permits construction of up to two floors, ideal for creating a personalized residence in one of the Costa del Sol's most peaceful and sought-after areas.

Key Features:

Plot Size: 530 m<sup>2</sup> Buildable Area: 230 m<sup>2</sup> Maximum Height Allowed: 2 floors The property is part of a well-maintained urbanization with a communal pool and a shared front garden area.