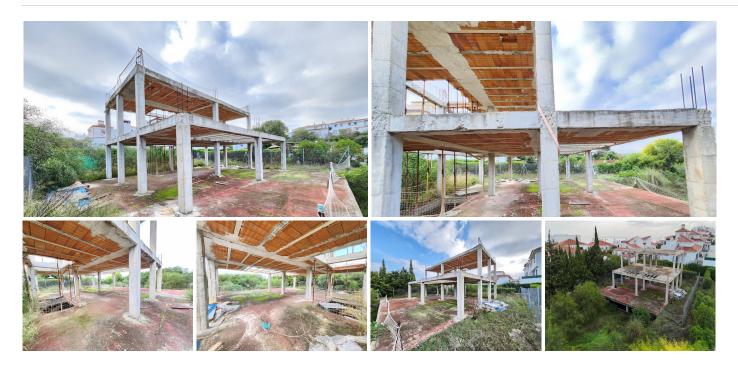

## REF# BEMR4879804 €265,000

| BEDS | BATHS | BUILT | PLOT   |
|------|-------|-------|--------|
|      |       | m²    | 530 m² |

"Plot with Structure and Project in , Manilva

For sale: a plot with structure and project in the exclusive, Manilva, offering stunning views of the natural surroundings and the sea. This 530 m<sup>2</sup> plot has a buildable area of 230 m<sup>2</sup> and permits construction of up to two floors, ideal for creating a personalized residence in one of the Costa del Sol's most peaceful and sought-after areas.

Key Features:

Plot Size: 530 m<sup>2</sup> Buildable Area: 230 m<sup>2</sup> Maximum Height Allowed: 2 floors The property is part of a well-maintained urbanization with a communal pool and a shared front garden area.