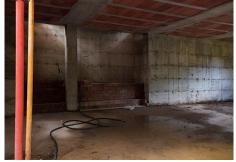

## REF# BEMR4879804 €265,000

| BEDS | BATHS | BUILT | PLOT   |
|------|-------|-------|--------|
|      |       | m²    | 530 m² |

"Plot with Structure and Project in , Manilva

For sale: a plot with structure and project in the exclusive, Manilva, offering stunning views of the natural surroundings and the sea. This 530 m<sup>2</sup> plot has a buildable area of 230 m<sup>2</sup> and permits construction of up to two floors, ideal for creating a personalized residence in one of the Costa del Sol's most peaceful and sought-after areas.

Key Features:

Plot Size: 530 m<sup>2</sup> Buildable Area: 230 m<sup>2</sup> Maximum Height Allowed: 2 floors The property is part of a well-maintained urbanization with a communal pool and a shared front garden area.