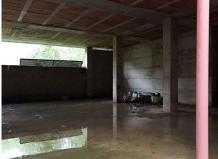

## REF# BEMR4879804 €265,000

| BEDS | BATHS | BUILT | PLOT   |
|------|-------|-------|--------|
|      |       | m²    | 530 m² |

"Plot with Structure and Project in , Manilva

For sale: a plot with structure and project in the exclusive, Manilva, offering stunning views of the natural surroundings and the sea. This 530 m<sup>2</sup> plot has a buildable area of 230 m<sup>2</sup> and permits construction of up to two floors, ideal for creating a personalized residence in one of the Costa del Sol's most peaceful and sought-after areas.

Key Features:

Plot Size: 530 m<sup>2</sup> Buildable Area: 230 m<sup>2</sup> Maximum Height Allowed: 2 floors The property is part of a well-maintained urbanization with a communal pool and a shared front garden area.