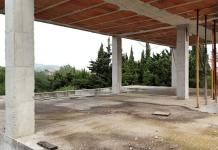

## REF# BEMR4879804 €265,000

| BEDS | BATHS | BUILT | PLOT   |
|------|-------|-------|--------|
|      |       | m²    | 530 m² |

"Plot with Structure and Project in , Manilva

For sale: a plot with structure and project in the exclusive, Manilva, offering stunning views of the natural surroundings and the sea. This 530 m<sup>2</sup> plot has a buildable area of 230 m<sup>2</sup> and permits construction of up to two floors, ideal for creating a personalized residence in one of the Costa del Sol's most peaceful and sought-after areas.

Key Features:

Plot Size: 530 m<sup>2</sup> Buildable Area: 230 m<sup>2</sup> Maximum Height Allowed: 2 floors The property is part of a well-maintained urbanization with a communal pool and a shared front garden area.