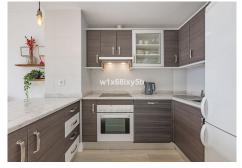

The flat has a functional kitchen equipped with fridge-freezer, dishwasher and hob/oven. A central island clad in marble provides additional storage and connects the kitchen with the dining room, creating a 434 952 939 460 info@bromleyestatesmarbella.com Urbanizacion El Rosario, CN340, Km 188, Marbella, Malaga 29603