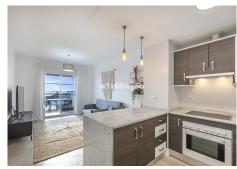

The flat has a functional kitchen equipped with fridge-freezer, dishwasher and hob/oven. A central island clad in marble provides additional storage and connects the kitchen with the dining room, creating a 434 952 939 460 info@bromleyestatesmarbella.com Urbanizacion El Rosario, CN340, Km 188, Marbella, Malaga 29603