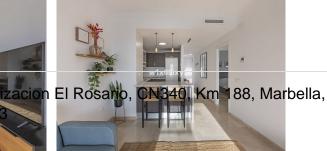

The flat has a functional kitchen equipped with fridge-freezer, dishwasher and hob/oven. A central island clad in marble provides additional storage and connects the kitchen with the dining room, creating a 434 952 939 460 info@bromleyestatesmarbella.com Urbanizacion El Rosario, CN340, Km 188, Marbella, Malaga 29603