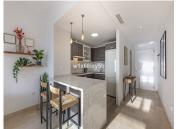

The flat has a functional kitchen equipped with fridge-freezer, dishwasher and hob/oven. A central island clad in marble provides additional storage and connects the kitchen with the dining room, creating a 434 952 939 460 info@bromleyestatesmarbella.com Urbanizacion El Rosario, CN340, Km 188, Marbella, Malaga 29603