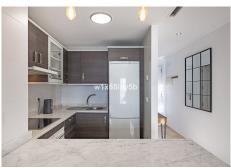

The flat has a functional kitchen equipped with fridge-freezer, dishwasher and hob/oven. A central island clad in marble provides additional storage and connects the kitchen with the dining room, creating a 434 952 939 460 info@bromleyestatesmarbella.com Urbanizacion El Rosario, CN340, Km 188, Marbella, Malaga 29603