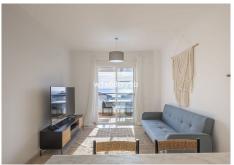

## MIDDLE FLOOR APARTMENT 2 BEDROOMS 1 BATHROOM IN MANILVA

Manilya

REF# BEMR4879882 €219,000

| BEDS | BATHS | BUILT | TERRACE |
|------|-------|-------|---------|
| 2    | 1     | 68 m² | 8 m²    |

Investment opportunity. Flat in Small Oasis, Manilva

The flat has a functional kitchen equipped with fridge-freezer, dishwasher and hob/oven. A central island clad in marble provides additional storage and connects the kitchen with the dining room, creating a 434 952 939 460 info@bromleyestatesmarbella.com Urbanizacion El Rosario, CN340, Km 188, Marbella, Malaga 29603

Marbella

contemporary ambience.

From the living room, you can access a pleasant terrace with spectacular sea views. Both bedrooms have large windows offering unobstructed views. There is also a full bathroom with bathtub and an additional toilet with washing machine, both with natural ventilation. There is also a second very practical terrace.

Finishes include marble floors and central reversible air conditioning. The development is serviced by lifts and each flat has an outdoor parking space, plus additional parking.

The location is ideal for nature lovers, with nearby hiking trails to explore the beauty of the area.