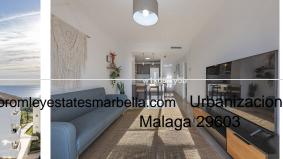

## MIDDLE FLOOR APARTMENT 2 BEDROOMS 1 BATHROOM IN MANILVA

Manilya

REF# BEMR4879882 €219,000

| BEDS | BATHS | BUILT | TERRACE |
|------|-------|-------|---------|
| 2    | 1     | 68 m² | 8 m²    |

Investment opportunity. Flat in Small Oasis, Manilva

Looking for the ideal place to spend your holidays at an unbeatable price? We present you this contemporary and well located flat in Manilva Costa. Only 10 minutes from the exclusive area of Sotogrande and Gibraltar and one hour from Malaga airport and about 20 minutes from Marbella and Puerto Banus. An opportunity both for use and enjoyment as a second home in this idyllic location in the sun, or as a rental investment with a very good return.