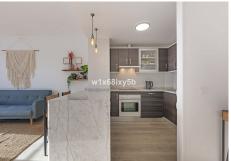

The flat has a functional kitchen equipped with fridge-freezer, dishwasher and hob/oven. A central island clad in marble provides additional storage and connects the kitchen with the dining room, creating a 434 952 939 460 info@bromleyestatesmarbella.com Urbanizacion El Rosario, CN340, Km 188, Marbella, Malaga 29603