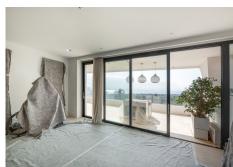

## BROMLEY ESTATES Marbella

The penthouse's southern orientation guarantees optimal lighting and open views. Key features include high ceilings and large windows that fill the space with light and openness.