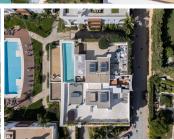

## PENTHOUSE DUPLEX 4 BEDROOMS 4 BATHROOMS IN SIERRA BLANCA

Sierra Blanca

REF# BEMR4879927 €3,300,000

| BEDS | BATHS | BUILT  |
|------|-------|--------|
| 4    | 4     | 405 m² |

Elegant Two-Level Penthouse with Panoramic Views in La\_Reserva

This two-level penthouse boasts front-facing views of the sea, coast, Africa, Gibraltar, and Puerto Banús. The upper terrace provides stunning views of La Concha mountain. Positioned in one of the best blocks in the complex, it ensures maximum privacy and creates a sense of seclusion, with no close neighbors.