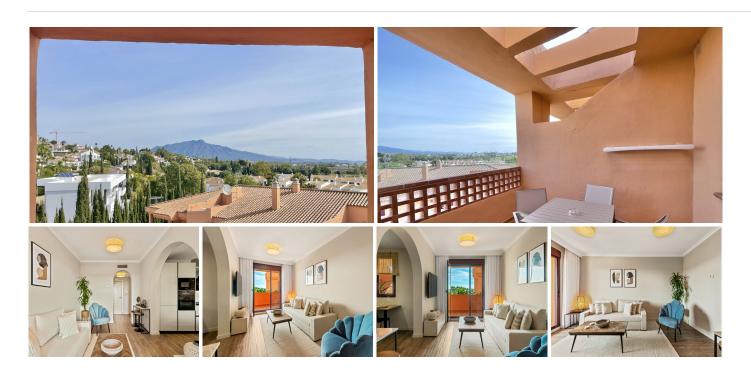

## MIDDLE FLOOR APARTMENT 1 BEDROOM 1 BATHROOM IN BENAHAVIS

Benahavis

REF# BEMR4880038 €245.000

| BEDS | BATHS | BUILT | TERRACE |
|------|-------|-------|---------|
| 1    | 1     | 70 m² | 7 m²    |

This stunning, fully furnished second-floor apartment overlooks the tranquil communal swimming pool. Ideally situated near El Paraíso Golf, Villa Padierna Golf, Tramores Golf, Atalaya Golf, and Guadalmina Golf, it sits at the intersection of Marbella, Estepona, and Benahavís. This prime location ensures proximity to fantastic beaches, golf courses and all the amazing activities available on the coast.

Residents can enjoy access to multiple swimming pools, lush gardens, a co-working space, and a professionally equipped gym.

Parking and Storage Optional.

The resort's rental program provides effortless ownership of a Marbella property, allowing for personal enjoyment of a fully serviced resort and the potential for consistent rental income. Making this the ideal holiday home and a hassle-free rental investment!