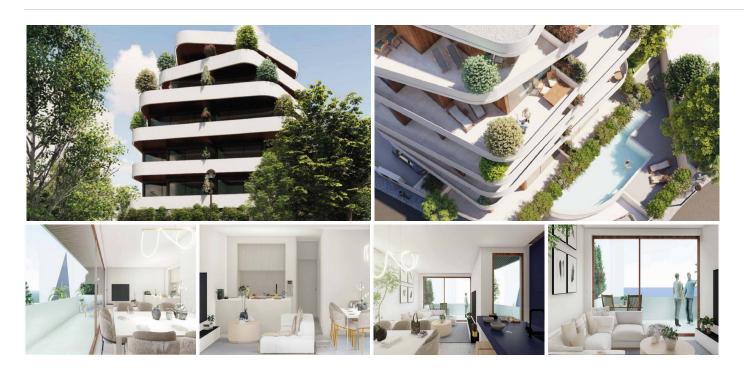

New Development: Prices from €455,000 to €825,000. .

The development enjoys a privileged location, situated in a perfect enclave, 100 metres from the beach, where you can enjoy the privileged surroundings of the beach and promenade, with a varied local gastronomic offer and endless possibilities for leisure, culture and services.

The homes have been designed with light and space in mind. The windows open from floor to ceiling to blur the indoor-outdoor line, unifying living rooms and terraces into a single space.

The kitchens have a modern and functional design, with ample storage space.

The homes have terraces and stunning sea views.