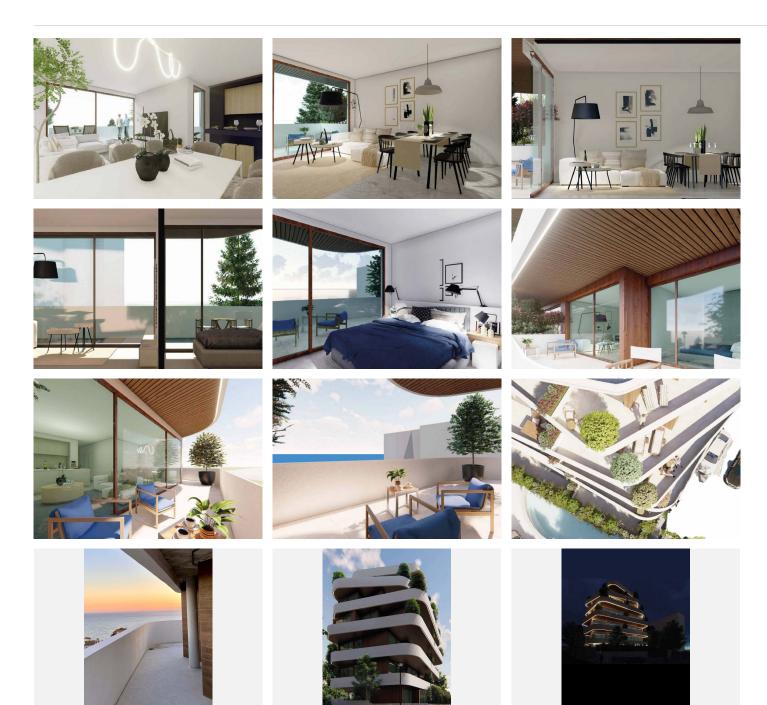

The homes have been designed with light and space in mind. The windows open from floor to ceiling to blur the indoor-outdoor line, unifying living rooms and terraces into a single space.

The kitchens have a modern and functional design, with ample storage space.

The homes have terraces and stunning sea views.