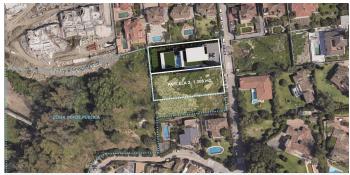

## RESIDENTIAL PLOT BEDROOMS BATHROOMS IN SAN PEDRO DE ALCANTARA

San Pedro de Alcantara

REF# BEMR4880173 €975.000

BEDS BATHS BUILT PLOT

710 m<sup>2</sup> 1300 m<sup>2</sup>

Exclusive, consolidated urban plot in a prime location in San Pedro de Alcántara, adjacent to Guadalmina Alta and Altavista.

With an area of 1,300 m<sup>2</sup>, this property is surrounded by green spaces and offers panoramic views of the sea and mountains.

The location is exceptional, near golf courses like Guadalmina, Atalaya, and La Quinta, just minutes from the beach of San Pedro de Alcántara, as well as supermarkets and local amenities. Only 5 minutes from Puerto Banús and 45 minutes from Málaga Airport.