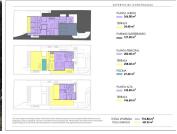

The plot has an approved building license for a luxury villa, including a basic design project for a villa with 710 m² of living space, 439 m² of terraces, and underground parking. The project is designed with 6 en-suite bedrooms, providing superior comfort in a natural and private setting.