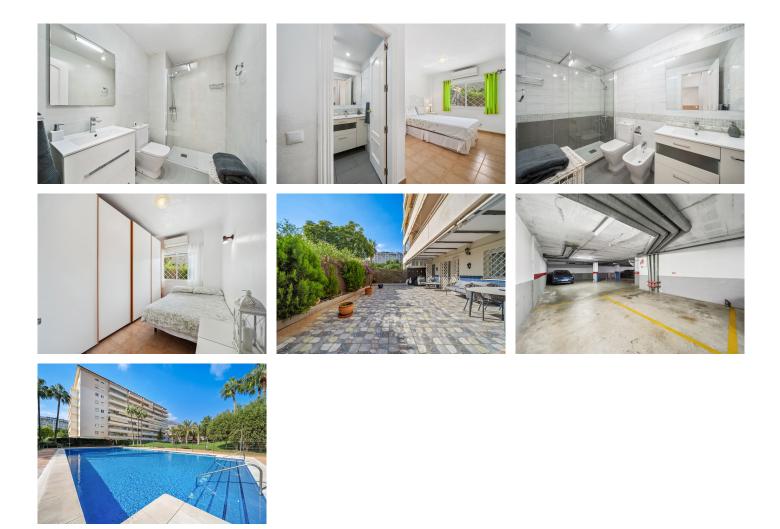

One of the highlights of this apartment is its beautiful, spacious terrace, which can be directly accessed from both the kitchen and the living room, making it superb for entertaining and enjoying outdoor dining. The terrace offers direct access to the communal pool, creating your own private oasis with sun exposure all day.

modern design with a bright, open interior. Each bedroom is generously sized, with the master bedroom offering an ensuite bathroom.

For added convenience, the property includes private parking and air conditioning throughout. Ideally located near shops, restaurants, and the beach, this apartment offers the best of modern coastal living in an unbeatable setting.