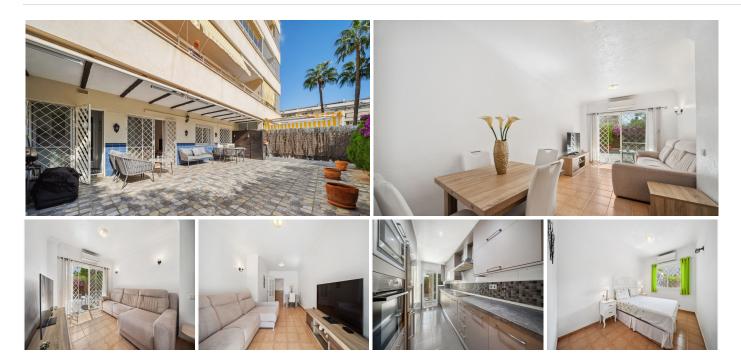

Exceptional Ground Floor Apartment with Direct Pool Access – Prime Location Near Beach and Station. 2 bed 2 bathroom Private parking

We're excited to present this stunning, south-facing ground-floor apartment with 2 bedrooms and 2 bathrooms, perfect as a permanent home or a holiday escape. Located just a short walk from Arroyo de la Miel train station and close to Paloma Park and the beach, this property is truly a rare find.

One of the highlights of this apartment is its beautiful, spacious terrace, which can be directly accessed from both the kitchen and the living room, making it superb for entertaining and enjoying outdoor dining. The terrace offers direct access to the communal pool, creating your own private oasis with sun exposure all day.

Meticulously maintained, the apartment features a recently renovated kitchen and bathrooms, blending

+34 952 939 460 · info@bromleyestatesmarbella.com Urbanizacion El Rosario, CN340, Km 188, Marbella, Malaga 29603

modern design with a bright, open interior. Each bedroom is generously sized, with the master bedroom offering an ensuite bathroom.

For added convenience, the property includes private parking and air conditioning throughout. Ideally located near shops, restaurants, and the beach, this apartment offers the best of modern coastal living in an unbeatable setting.