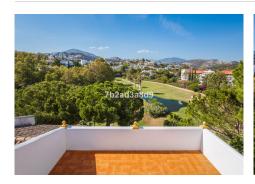

### TOWNHOUSE 4 BEDROOMS 3.5 BATHROOMS IN LA QUINTA

La Quinta

REF# BEMR4880242 €945,000

| BEDS | BATHS | BUILT  | TERRACE |
|------|-------|--------|---------|
| 4    | 3.5   | 283 m² | 69 m²   |

Large family 4-level corner unit townhouse located in a front line golf gated complex in La Quinta, Benahavís. It comprises, on the main level: open-plan fully fitted and equipped kitchen; living and dining area with access to a terrace offering lovely views to La Quinta golf; guest bedroom; guest toilet.

Downstairs: two en-suite bedrooms, both with views to the golf course; storage room.

The first floor has a spacious en-suite master bedroom, with stairs leading up to the solarium with beautiful mountain and golf views. There is a possibility to add a Jacuzzi or plunge pool there (please see renders of both as an example, more information upon request).