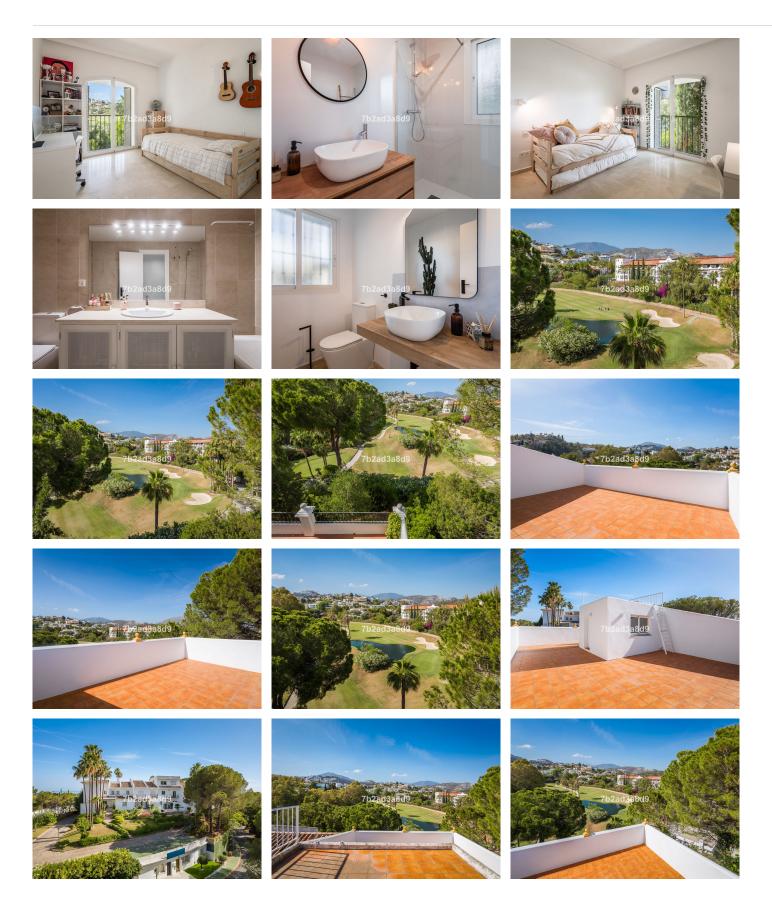

Downstairs: two en-suite bedrooms, both with views to the golf course; storage room.

The first floor has a spacious en-suite master bedroom, with stairs leading up to the solarium with beautiful mountain and golf views. There is a possibility to add a Jacuzzi or plunge pool there (please see renders of both as an example, more information upon request).

The complex offers an optional membership (EUR 100 per month) to have access to the facilities of the 5-star Westin Hotel located 50 metres away including pool, spa and gym. With possibility to sign up for a golf membership of La Quinta Golf.

## BROMLEY ESTATES Marbella

The property comes with 2 parking spaces and a storage room.