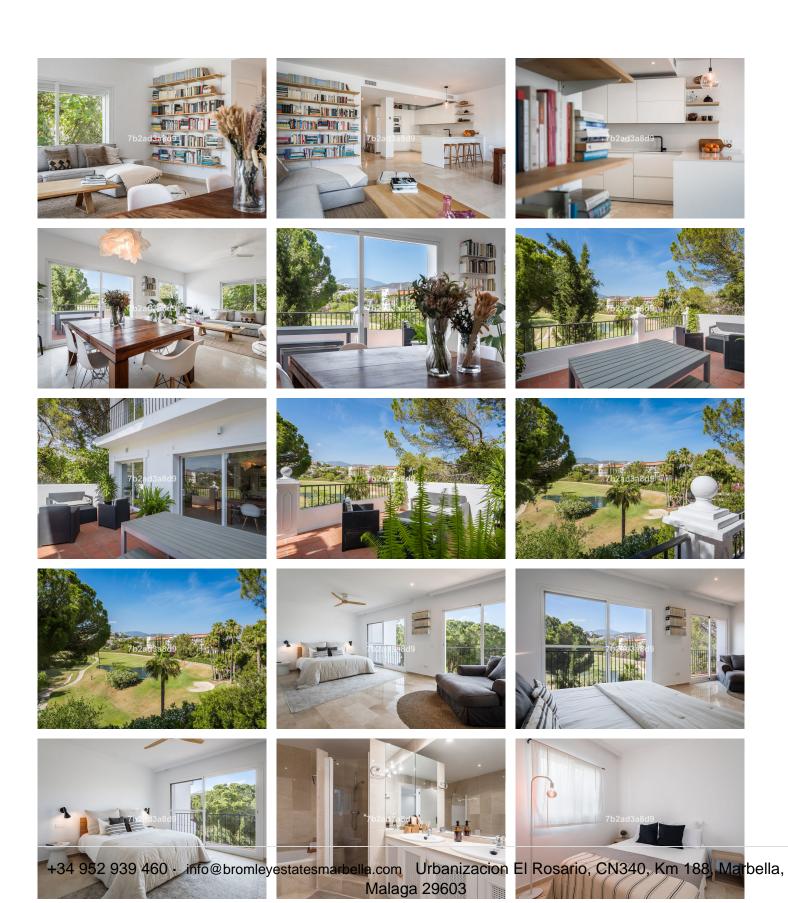

### TOWNHOUSE 4 BEDROOMS 3.5 BATHROOMS IN LA QUINTA

La Quinta

REF# BEMR4880242 €945,000

| BEDS | BATHS | BUILT  | TERRACE |
|------|-------|--------|---------|
| 4    | 3.5   | 283 m² | 69 m²   |

Large family 4-level corner unit townhouse located in a front line golf gated complex in La Quinta, Benahavís. It comprises, on the main level: open-plan fully fitted and equipped kitchen; living and dining area with access to a terrace offering lovely views to La Quinta golf; guest bedroom; guest toilet.

Downstairs: two en-suite bedrooms, both with views to the golf course; storage room.

The first floor has a spacious en-suite master bedroom, with stairs leading up to the solarium with beautiful mountain and golf views. There is a possibility to add a Jacuzzi or plunge pool there (please see renders of both as an example, more information upon request).

The complex offers an optional membership (EUR 100 per month) to have access to the facilities of the 5-star Westin Hotel located 50 metres away including pool, spa and gym. With possibility to sign up for a golf membership of La Quinta Golf.