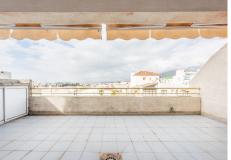

## PENTHOUSE 3 BEDROOMS 2 BATHROOMS IN MARBELLA

Marbella

REF# BEMR4880503 €795,000

| BEDS | BATHS | BUILT              | TERRACE |
|------|-------|--------------------|---------|
| 3    | 2     | 113 m <sup>2</sup> | 34 m²   |

This Penthouse with 3 bedrooms and two bathrooms, one of which is en-suite, is designed on a total constructed area, including terrace of ??147.53 m2.

It is a bright apartment with a south-west orientation, with enchanting views of the sea and the mountains, which can be admired both from the spacious terrace, connected to the living/dining room, and from the windows of the bedrooms.