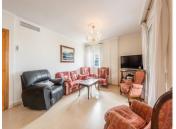

This Penthouse with 3 bedrooms and two bathrooms, one of which is en-suite, is designed on a total constructed area, including terrace of ??147.53 m2.

It is a bright apartment with a south-west orientation, with enchanting views of the sea and the mountains, which can be admired both from the spacious terrace, connected to the living/dining room, and from the windows of the bedrooms.