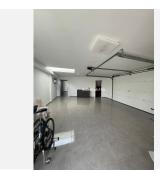

The middle floor features a garage with 80 square meters of storage space, with room for two cars and several motorbikes. This level also has a multipurpose area that can be adapted as an independent studio, a workspace, or even a private bar for hosting meetings and social events.