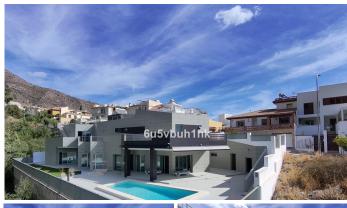

## HOUSE 5 BEDROOMS 5 BATHROOMS IN BENALMADENA

Benalmadena

REF# BEMR4880557 €1,100,000

| BEDS | BATHS | BUILT  | PLOT   |
|------|-------|--------|--------|
| 5    | 5     | 369 m² | 778 m² |

This spacious modern villa is located in a prime area of Benalmádena, near Xanit Hospital, and enjoys clear views toward a protected area where construction is not permitted, ensuring privacy and the tranquility of having hardly any nearby neighbors.

The villa is distributed over three carefully designed levels. The main level, which is the lowest, houses the heart of the home with spacious, bright areas. This floor includes 4 bedrooms, two bathrooms, a living room with a separate dining area, a large independent kitchen, and direct access to the private pool, solarium areas, and artificial lawn—perfect for enjoying outdoor living.