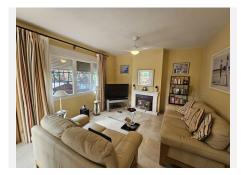

The heart of the home is the expansive lounge diner, complete with a cozy working fireplace and large windows that flood the space with natural light. The modern kitchen is equipped with brand-new white goods, ensuring a seamless culinary experience. Step outside to enjoy the private garden or one of the three terraces, including a BBQ and seating area ideal for entertaining. There is also a very handy storage room which also houses the almost new, one year old, boiler.