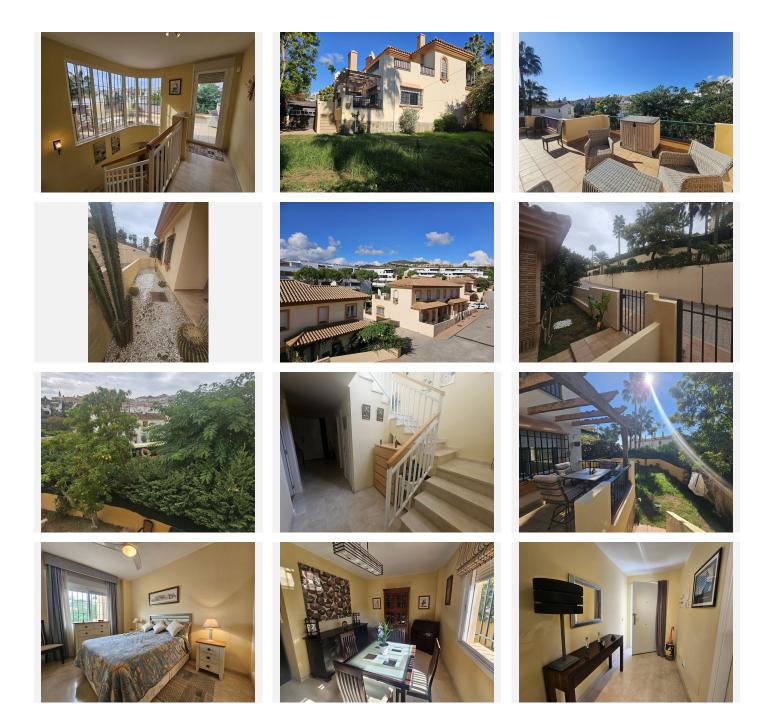

## DUPLEX 3 BEDROOMS 3 BATHROOMS IN RIVIERA DEL SOL

Riviera del Sol

## REF# BEMR4880710 €500,000

| BEDS | BATHS | BUILT  | TERRACE |
|------|-------|--------|---------|
| 3    | 3     | 152 m² | 46 m²   |

Discover your dream home in this exquisite semi-detached house nestled within a secure gated complex, just 800 metres from the renowned Miraflores golf course. This property boasts a generous 155 m<sup>2</sup> of living space, featuring 3 spacious bedrooms and 3 well-appointed en-suite bathrooms. The ground floor offers a convenient bedroom with an en-suite bathroom, perfect for mobility access, alongside a stylish cloakroom. The property is fitted throughout with mosquito nets.

The heart of the home is the expansive lounge diner, complete with a cozy working fireplace and large windows that flood the space with natural light. The modern kitchen is equipped with brand-new white goods, ensuring a seamless culinary experience. Step outside to enjoy the private garden or one of the three terraces, including a BBQ and seating area ideal for entertaining. There is also a very handy storage room which also houses the almost new, one year old, boiler.

Upstairs, you'll find two additional bedrooms and the main bathroom, providing ample space for family living. Built in 2004 and maintained in excellent condition, this home also includes fitted wardrobes, electric +34'952'939'460 info@bromleyestatesmarbella.com Urbanizacion El Rosario, CN340, Km 188, Marbella, Malaga 29603

## BROMLEY ESTATES Marbella

heating, and a west-facing orientation to capture stunning sunsets. With a plot size of 310 m<sup>2</sup>, a car port, and energy ratings of class G for consumption and class G for CO2 emissions, this property is not only beautiful but practical. Don't miss the opportunity to make this house your forever home!