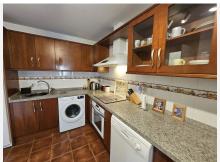

The heart of the home is the expansive lounge diner, complete with a cozy working fireplace and large windows that flood the space with natural light. The modern kitchen is equipped with brand-new white goods, ensuring a seamless culinary experience. Step outside to enjoy the private garden or one of the three terraces, including a BBQ and seating area ideal for entertaining. There is also a very handy storage room which also houses the almost new, one year old, boiler.