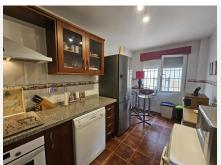

The heart of the home is the expansive lounge diner, complete with a cozy working fireplace and large windows that flood the space with natural light. The modern kitchen is equipped with brand-new white goods, ensuring a seamless culinary experience. Step outside to enjoy the private garden or one of the three terraces, including a BBQ and seating area ideal for entertaining. There is also a very handy storage room which also houses the almost new, one year old, boiler.