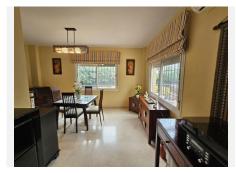

The heart of the home is the expansive lounge diner, complete with a cozy working fireplace and large windows that flood the space with natural light. The modern kitchen is equipped with brand-new white goods, ensuring a seamless culinary experience. Step outside to enjoy the private garden or one of the three terraces, including a BBQ and seating area ideal for entertaining. There is also a very handy storage room which also houses the almost new, one year old, boiler.