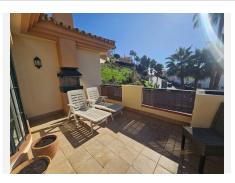

The heart of the home is the expansive lounge diner, complete with a cozy working fireplace and large windows that flood the space with natural light. The modern kitchen is equipped with brand-new white goods, ensuring a seamless culinary experience. Step outside to enjoy the private garden or one of the three terraces, including a BBQ and seating area ideal for entertaining. There is also a very handy storage room which also houses the almost new, one year old, boiler.