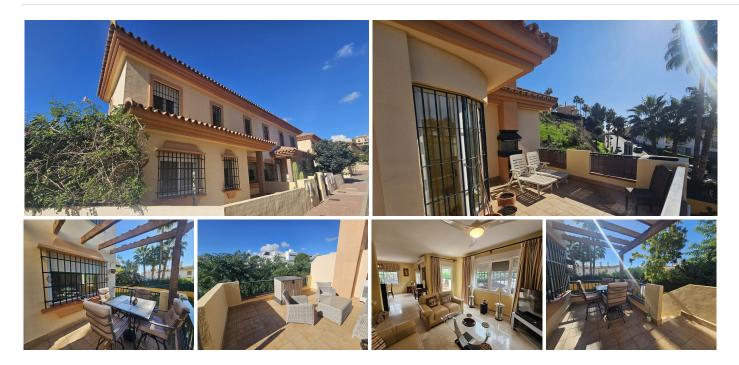

## DUPLEX 3 BEDROOMS 3 BATHROOMS IN RIVIERA DEL SOL

Riviera del Sol

## REF# BEMR4880710 €500,000

| BEDS | BATHS | BUILT  | TERRACE |
|------|-------|--------|---------|
| 3    | 3     | 152 m² | 46 m²   |

Discover your dream home in this exquisite semi-detached house nestled within a secure gated complex, just 800 metres from the renowned Miraflores golf course. This property boasts a generous 155 m<sup>2</sup> of living space, featuring 3 spacious bedrooms and 3 well-appointed en-suite bathrooms. The ground floor offers a convenient bedroom with an en-suite bathroom, perfect for mobility access, alongside a stylish cloakroom. The property is fitted throughout with mosquito nets.

The heart of the home is the expansive lounge diner, complete with a cozy working fireplace and large windows that flood the space with natural light. The modern kitchen is equipped with brand-new white goods, ensuring a seamless culinary experience. Step outside to enjoy the private garden or one of the three terraces, including a BBQ and seating area ideal for entertaining. There is also a very handy storage room which also houses the almost new, one year old, boiler.

Upstairs, you'll find two additional bedrooms and the main bathroom, providing ample space for family living. Built in 2004 and maintained in excellent condition, this home also includes fitted wardrobes, electric +34'952'939'460 info@bromleyestatesmarbella.com Urbanizacion El Rosario, CN340, Km 188, Marbella, Malaga 29603

## BROMLEY ESTATES Marbella

heating, and a west-facing orientation to capture stunning sunsets. With a plot size of 310 m<sup>2</sup>, a car port, and energy ratings of class G for consumption and class G for CO2 emissions, this property is not only beautiful but practical. Don't miss the opportunity to make this house your forever home!