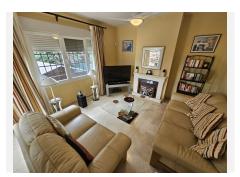

The heart of the home is the expansive lounge diner, complete with a cozy working fireplace and large windows that flood the space with natural light. The modern kitchen is equipped with brand-new white goods, ensuring a seamless culinary experience. Step outside to enjoy the private garden or one of the three terraces, including a BBQ and seating area ideal for entertaining. There is also a very handy storage room which also houses the almost new, one year old, boiler.