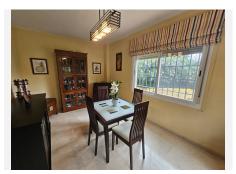

The heart of the home is the expansive lounge diner, complete with a cozy working fireplace and large windows that flood the space with natural light. The modern kitchen is equipped with brand-new white goods, ensuring a seamless culinary experience. Step outside to enjoy the private garden or one of the three terraces, including a BBQ and seating area ideal for entertaining. There is also a very handy storage room which also houses the almost new, one year old, boiler.