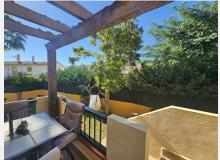

The heart of the home is the expansive lounge diner, complete with a cozy working fireplace and large windows that flood the space with natural light. The modern kitchen is equipped with brand-new white goods, ensuring a seamless culinary experience. Step outside to enjoy the private garden or one of the three terraces, including a BBQ and seating area ideal for entertaining. There is also a very handy storage room which also houses the almost new, one year old, boiler.