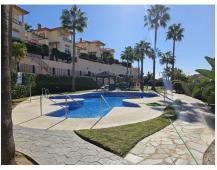

## REF# BEMR4880710 €500,000

| BEDS | BATHS | BUILT  | TERRACE |
|------|-------|--------|---------|
| 3    | 3     | 152 m² | 46 m²   |

Discover your dream home in this exquisite semi-detached house nestled within a secure gated complex, just 800 metres from the renowned Miraflores golf course. This property boasts a generous 155 m<sup>2</sup> of living space, featuring 3 spacious bedrooms and 3 well-appointed en-suite bathrooms. The ground floor offers a convenient bedroom with an en-suite bathroom, perfect for mobility access, alongside a stylish cloakroom. The property is fitted throughout with mosquito nets.