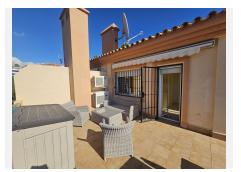

The heart of the home is the expansive lounge diner, complete with a cozy working fireplace and large windows that flood the space with natural light. The modern kitchen is equipped with brand-new white goods, ensuring a seamless culinary experience. Step outside to enjoy the private garden or one of the three terraces, including a BBQ and seating area ideal for entertaining. There is also a very handy storage room which also houses the almost new, one year old, boiler.