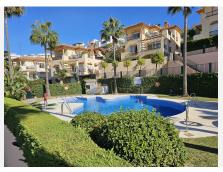

## DUPLEX 3 BEDROOMS 3 BATHROOMS IN RIVIERA DEL SOL

Riviera del Sol

## REF# BEMR4880710 €500,000

| BEDS | BATHS | BUILT  | TERRACE |
|------|-------|--------|---------|
| 3    | 3     | 152 m² | 46 m²   |

Discover your dream home in this exquisite semi-detached house nestled within a secure gated complex, just 800 metres from the renowned Miraflores golf course. This property boasts a generous 155 m<sup>2</sup> of living space, featuring 3 spacious bedrooms and 3 well-appointed en-suite bathrooms. The ground floor offers a convenient bedroom with an en-suite bathroom, perfect for mobility access, alongside a stylish cloakroom. The property is fitted throughout with mosquito nets.