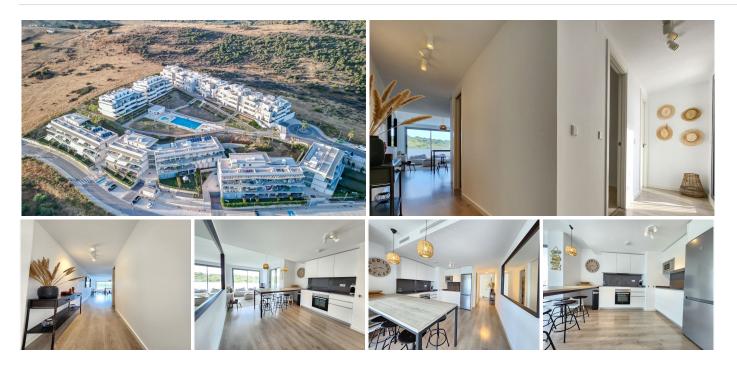

## Estepona

REF# BEMR4880830 €425,000

| BEDS | BATHS | BUILT  | TERRACE |
|------|-------|--------|---------|
| 2    | 2     | 174 m² | 27 m²   |

Penthouse in Estepona

Discover this stunning penthouse located in one of Estepona's most exclusive developments. This modern and bright home combines luxury and comfort, offering breathtaking sea views in a peaceful and privileged setting.

Key Features:

Area:

195 m<sup>2</sup> built, with 97 m<sup>2</sup> of living space and spacious outdoor areas to enjoy the Mediterranean climate. Layout:

2 bedrooms designed for maximum comfort and privacy.

2 full bathrooms, featuring modern, high-quality finishes.

Duplex design that optimizes space distribution, separating common and private areas.

Terraces: +34 952 939 460 · info@bromleyestatesmarbella.com Urbanizacion El Rosario, CN340, Km 188, Marbella, Malaga 29603

2 private terraces, perfect for relaxing or enjoying al fresco dining with panoramic sea views. Extras Included:

Private garage, ensuring convenience and security for your vehicle.

Storage room, ideal for additional storage needs.