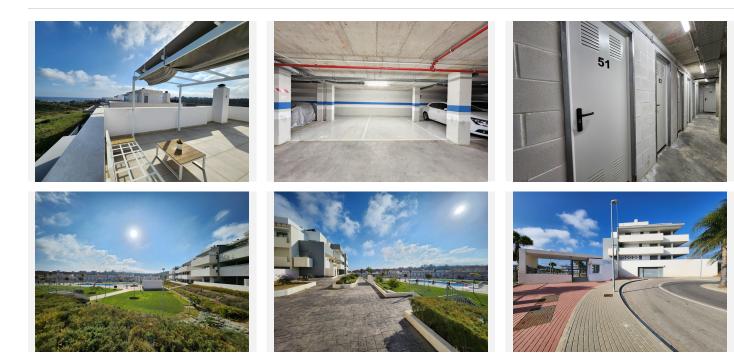

## Estepona

REF# BEMR4880830 €425,000

| BEDS | BATHS | BUILT  | TERRACE |
|------|-------|--------|---------|
| 2    | 2     | 174 m² | 27 m²   |

Penthouse in Estepona

Discover this stunning penthouse located in one of Estepona's most exclusive developments. This modern and bright home combines luxury and comfort, offering breathtaking sea views in a peaceful and privileged setting.

2 private terraces, perfect for relaxing or enjoying al fresco dining with panoramic sea views. Extras Included:

Private garage, ensuring convenience and security for your vehicle.

Storage room, ideal for additional storage needs.

Located in a tranquil area, provides easy access to beaches, golf courses, and all of Estepona's amenities. This penthouse is a gem for those seeking a primary residence or a vacation retreat with all modern comforts. Don't miss this unique opportunity!