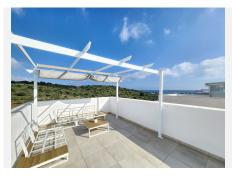

## Estepona

REF# BEMR4880830 €425,000

| BEDS | BATHS | BUILT  | TERRACE |
|------|-------|--------|---------|
| 2    | 2     | 174 m² | 27 m²   |

Penthouse in Estepona

Discover this stunning penthouse located in one of Estepona's most exclusive developments. This modern and bright home combines luxury and comfort, offering breathtaking sea views in a peaceful and privileged setting.

2 private terraces, perfect for relaxing or enjoying al fresco dining with panoramic sea views. Extras Included:

Private garage, ensuring convenience and security for your vehicle.

Storage room, ideal for additional storage needs.

Located in a tranquil area, provides easy access to beaches, golf courses, and all of Estepona's amenities. This penthouse is a gem for those seeking a primary residence or a vacation retreat with all modern comforts. Don't miss this unique opportunity!