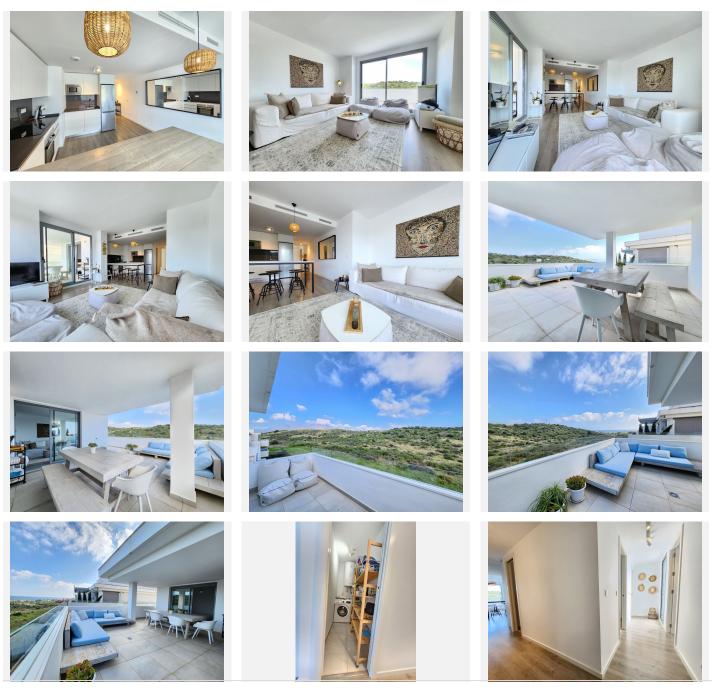

## Estepona

REF# BEMR4880830 €425,000

| BEDS | BATHS | BUILT  | TERRACE |
|------|-------|--------|---------|
| 2    | 2     | 174 m² | 27 m²   |

Penthouse in Estepona

Discover this stunning penthouse located in one of Estepona's most exclusive developments. This modern and bright home combines luxury and comfort, offering breathtaking sea views in a peaceful and privileged setting.

2 private terraces, perfect for relaxing or enjoying al fresco dining with panoramic sea views. Extras Included:

Private garage, ensuring convenience and security for your vehicle.

Storage room, ideal for additional storage needs.

Located in a tranquil area, provides easy access to beaches, golf courses, and all of Estepona's amenities. This penthouse is a gem for those seeking a primary residence or a vacation retreat with all modern comforts. Don't miss this unique opportunity!