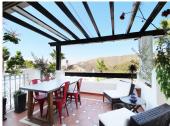

## TOWNHOUSE 3 BEDROOMS 2.5 BATHROOMS IN MARBELLA

Marbella

REF# BEMR4880947 €560,000

| BEDS | BATHS | BUILT  | TERRACE |
|------|-------|--------|---------|
| 3    | 2.5   | 209 m² | 49 m²   |

Situated just 9 mins from the Golden Mile and 10 into Puerto Banus, this is a small, unique development of just 59 townhouses, nestled into the foothills of the La Concha mountain in one of Spain's biggest National Parks and overlooking the Istan lake. Perfect for those looking to get away from the hustle and bustle and yet just a short hop into the centre of it all. This south/west facing house has a spacious and bright living area with windows and patio doors leading out onto two separate terraces, partly refurbished with new bathrooms and the possibility of opening up the large kitchen to the living area. Off the kitchen is an internal patio ideal for a BBQ. The living room leads out onto the elevated terrace from which you look directly out over the stunning mountains and lake. The upper level has three double bedrooms including the master suite which also enjoys those lovely views as does the 2nd bedroom. The 3rd bedroom has access to a small private terrace area. The house has a large basement/garage area with more than enough room for two large cars and storage. The complex itself has a security barrier and is protected with CCTV, there is a lovely and peaceful pool area and gardens close by as well as a children's play area at the far end of the community. The white village of Istan is just an 11 minute drive away and is very popular with cyclists due to