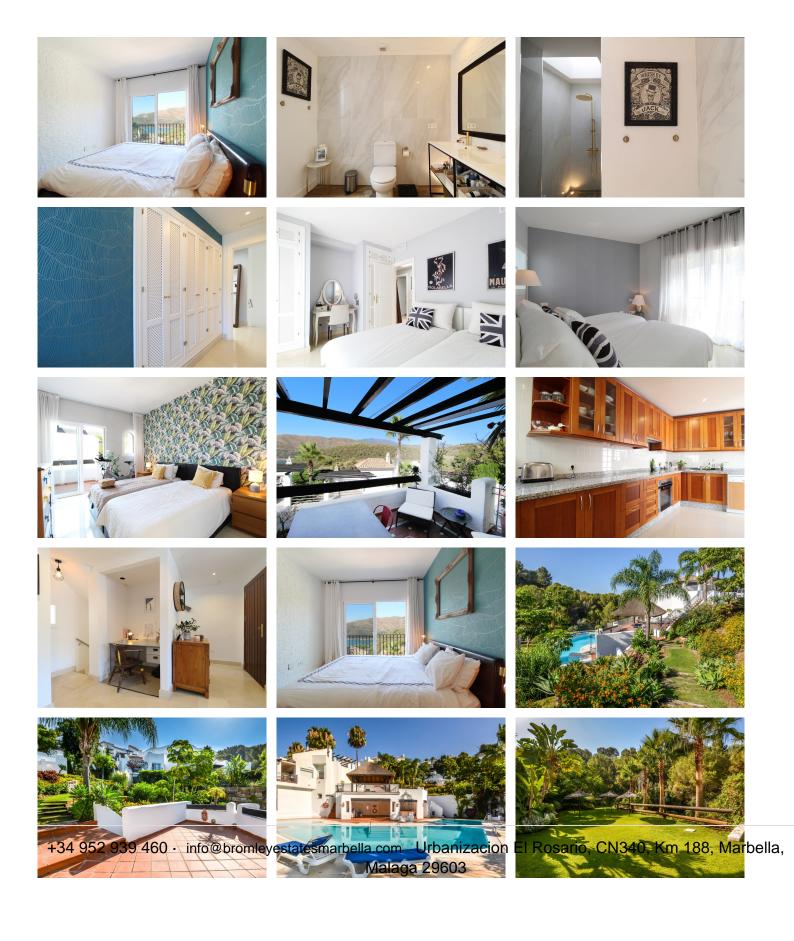

## TOWNHOUSE 3 BEDROOMS 2.5 BATHROOMS IN MARBELLA

Marbella

REF# BEMR4880947 €560,000

| BEDS | BATHS | BUILT  | TERRACE |
|------|-------|--------|---------|
| 3    | 2.5   | 209 m² | 49 m²   |

Situated just 9 mins from the Golden Mile and 10 into Puerto Banus, this is a small, unique development of just 59 townhouses, nestled into the foothills of the La Concha mountain in one of Spain's biggest National Parks and overlooking the Istan lake. Perfect for those looking to get away from the hustle and bustle and yet just a short hop into the centre of it all. This south/west facing house has a spacious and bright living area with windows and patio doors leading out onto two separate terraces, partly refurbished with new bathrooms and the possibility of opening up the large kitchen to the living area. Off the kitchen is an internal patio ideal for a BBQ. The living room leads out onto the elevated terrace from which you look directly out over the stunning mountains and lake. The upper level has three double bedrooms including the master suite which also enjoys those lovely views as does the 2nd bedroom. The 3rd bedroom has access to a small private terrace area. The house has a large basement/garage area with more than enough room for two large cars and storage. The complex itself has a security barrier and is protected with CCTV, there is a lovely and peaceful pool area and gardens close by as well as a children's play area at the far end of the community. The white village of Istan is just an 11 minute drive away and is very popular with cyclists due to