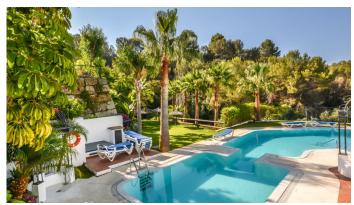

## TOWNHOUSE 3 BEDROOMS 2.5 BATHROOMS IN MARBELLA

Marbella

REF# BEMR4880947 €560,000

| BEDS | BATHS | BUILT  | TERRACE |
|------|-------|--------|---------|
| 3    | 2.5   | 209 m² | 49 m²   |

Situated just 9 mins from the Golden Mile and 10 into Puerto Banus, this is a small, unique development of just 59 townhouses, nestled into the foothills of the La Concha mountain in one of Spain's biggest National Parks and overlooking the Istan lake. Perfect for those looking to get away from the hustle and bustle and yet just a short hop into the centre of it all. This south/west facing house has a spacious and bright living area with windows and patio doors leading out onto two separate terraces, partly refurbished with new bathrooms and the possibility of opening up the large kitchen to the living area. Off the kitchen is an internal patio ideal for a BBQ. The living room leads out onto the elevated terrace from which you look directly out over the stunning mountains and lake. The upper level has three double bedrooms including the master suite which also enjoys those lovely views as does the 2nd bedroom. The 3rd bedroom has access to a small private terrace area. The house has a large basement/garage area with more than enough room for two large cars and storage. The complex itself has a security barrier and is protected with CCTV, there is a lovely and peaceful pool area and gardens close by as well as a children's play area at the far end of the community. The white village of Istan is just an 11 minute drive away and is very popular with cyclists due to