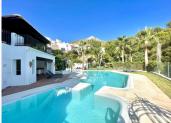

## TOWNHOUSE 3 BEDROOMS 2.5 BATHROOMS IN MARBELLA

Marbella

REF# BEMR4880947 €560,000

| BEDS | BATHS | BUILT  | TERRACE |
|------|-------|--------|---------|
| 3    | 2.5   | 209 m² | 49 m²   |

Situated just 9 mins from the Golden Mile and 10 into Puerto Banus, this is a small, unique development of just 59 townhouses, nestled into the foothills of the La Concha mountain in one of Spain's biggest National Parks and overlooking the Istan lake. Perfect for those looking to get away from the hustle and bustle and yet just a short hop into the centre of it all. This south/west facing house has a spacious and bright living area with windows and patio doors leading out onto two separate terraces, partly refurbished with new bathrooms and the possibility of opening up the large kitchen to the living area. Off the kitchen is an internal patio ideal for a BBQ. The living room leads out onto the elevated terrace from which you look directly out over the stunning mountains and lake. The upper level has three double bedrooms including the master suite which also enjoys those lovely views as does the 2nd bedroom. The 3rd bedroom has access to a small private terrace area. The house has a large basement/garage area with more than enough room for two large cars and storage. The complex itself has a security barrier and is protected with CCTV, there is a lovely and peaceful pool area and gardens close by as well as a children's play area at the far end of the community. The white village of Istan is just an 11 minute drive away and is very popular with cyclists due to