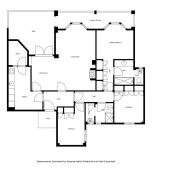

The apartment itself is spacious and well laid-out. It has three bedrooms and two bathrooms, making it ideal for families or those who enjoy having guest space. The master bedroom typically comes with an en-suite bathroom, while the other two bedrooms share a large, well-finished second bathroom.

The property offers a fully equipped kitchen and the living and dining areas are open and spacious in line with Andalusian design trends.

+34 952 939 460 · info@bromleyestatesmarbella.com Urbanizacion El Rosario, CN340, Km 188, Marbella, Malaga 29603