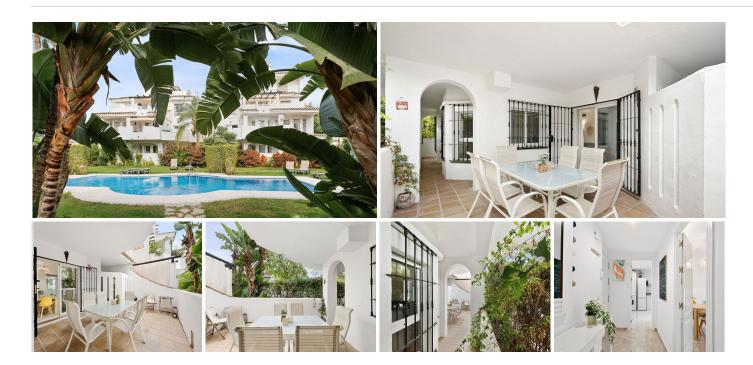

## GROUND FLOOR APARTMENT 3 BEDROOMS 2 BATHROOMS IN NUEVA ANDALUCIA

Nueva Andalucia

REF# BEMR4881091 €475.000

| BEDS | BATHS | BUILT  |
|------|-------|--------|
| 3    | 2     | 135 m² |

Welcome to this ground-floor apartment in Nueva Andalucía that offers a prime location for a vibrant, convenient lifestyle, especially with its proximity to local amenities!

The apartment itself is spacious and well laid-out. It has three bedrooms and two bathrooms, making it ideal for families or those who enjoy having guest space. The master bedroom typically comes with an en-suite bathroom, while the other two bedrooms share a large, well-finished second bathroom.

A large terrace extends from the main living area, offering a perfect spot for relaxing or entertaining. Since it's on the ground floor, the terrace often flows directly into a lush communal garden, which gives a nice green view and adds to the outdoor appeal.

The property offers a fully equipped kitchen and the living and dining areas are open and spacious in line with Andalusian design trends.

+34 952 939 460 · info@bromleyestatesmarbella.com Urbanizacion El Rosario, CN340, Km 188, Marbella, Malaga 29603