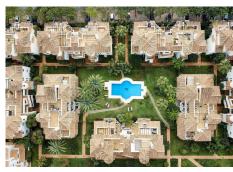

A large terrace extends from the main living area, offering a perfect spot for relaxing or entertaining. Since it's on the ground floor, the terrace often flows directly into a lush communal garden, which gives a nice green view and adds to the outdoor appeal.