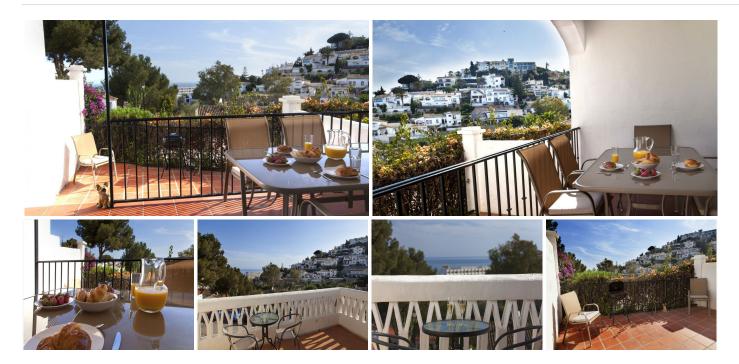

Property Features:

Located within a gated community, you'll enjoy exclusive amenities like a community pool, tennis court, and parking. Only 550 meters from the beach, this home is a true seaside dream.

• 2 bedrooms with built-in wardrobes and private terraces, including a master bedroom with stunning sea views.

+34 952 939 460 · info@bromleyestatesmarbella.com Urbanizacion El Rosario, CN340, Km 188, Marbella, Malaga 29603

- Modern bathroom with a walk-in shower.
- Semi-open kitchen connected to an outdoor laundry area.

• Spacious living room with a fireplace and dining area, opening to a large south-facing terrace, perfect for barbecues and outdoor living.