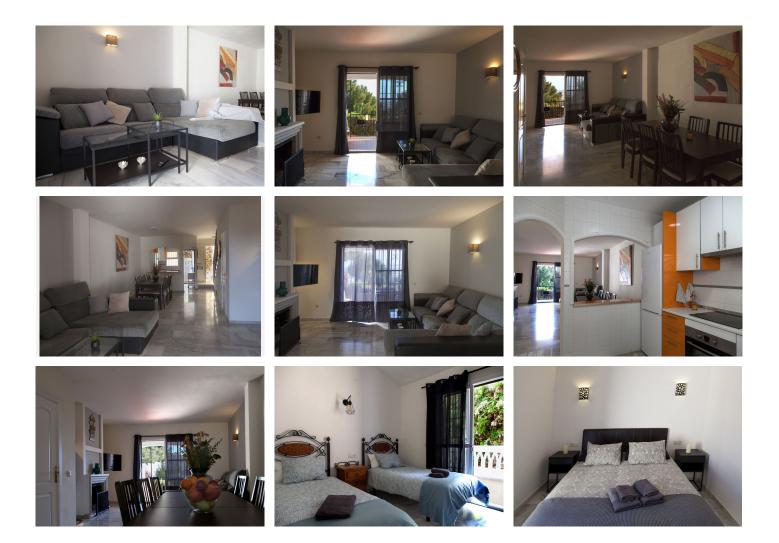

- Modern bathroom with a walk-in shower.
- Semi-open kitchen connected to an outdoor laundry area.

• Spacious living room with a fireplace and dining area, opening to a large south-facing terrace, perfect for barbecues and outdoor living.

Built in 1989, this second-hand property is in great condition, with heating and cooling provided by an efficient air conditioning system and a south-facing orientation that ensures year-round comfort. An outdoor parking space adds extra convenience.