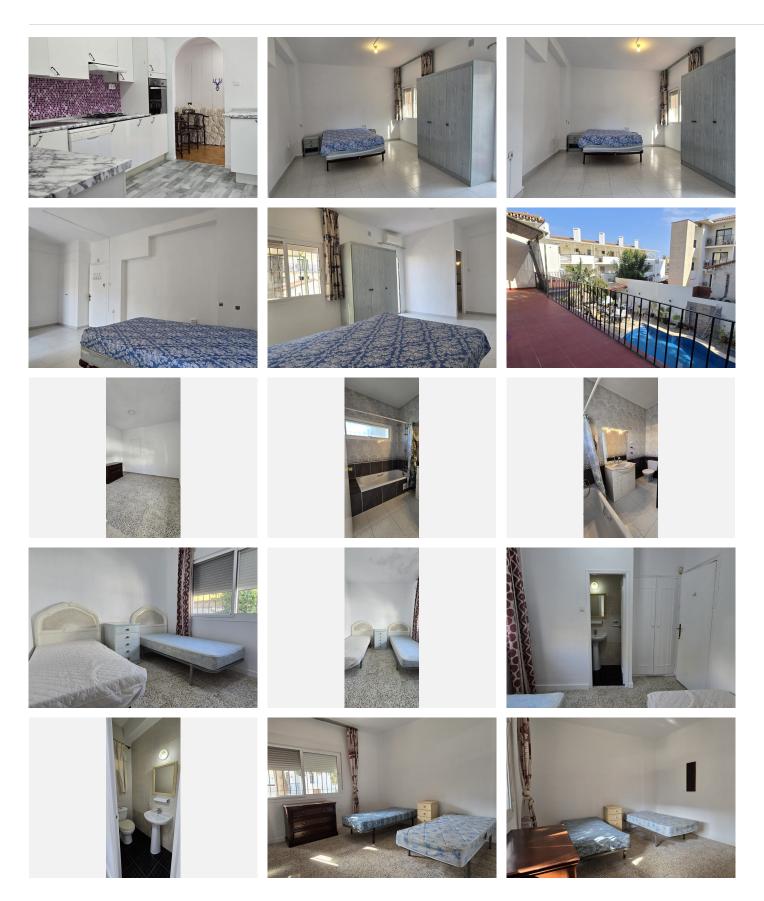

With an impressive 355 m<sup>2</sup> of living space, this property offers:

- 3 double bedrooms: spacious, bright and designed for maximum comfort. Two of them have en-suite bathrooms, and one has access to a charming 15 m² private terrace.
- 3 full bathrooms and 1 toilet: For maximum comfort and privacy.

Spacious common areas: A large living room with fireplace and bar area, perfect for relaxing or entertaining, and a separate dining room, ideal for formal gatherings.

+34 952 939 460 · info@bromleyestatesmarbella.com Urbanizacion El Rosario, CN340, Km 188, Marbella, Malaga 29603

Marbella

Separate kitchen: Spacious and practical, perfect for those who enjoy fine dining.

Double terrace: Enjoy a terrace on the ground floor and a spectacular solarium for exclusive use, equipped with a private swimming pool and sauna for moments of relaxation and wellbeing.