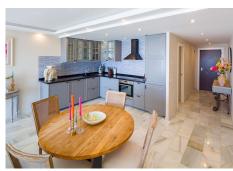

Upon entering the apartment, you will be greeted by a stylish and contemporary living room, perfect for relaxation and entertaining guests. The apartment is fully furnished and boasts a fully fitted kitchen, equipped with all the necessary appliances. The open plan kitchen seamlessly connects to the living room, creating a spacious and inviting atmosphere.