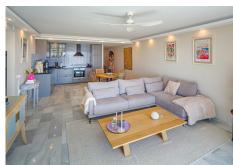

Upon entering the apartment, you will be greeted by a stylish and contemporary living room, perfect for relaxation and entertaining guests. The apartment is fully furnished and boasts a fully fitted kitchen, equipped with all the necessary appliances. The open plan kitchen seamlessly connects to the living room, creating a spacious and inviting atmosphere.