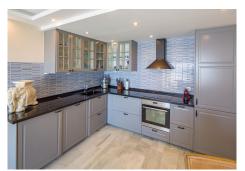

Upon entering the apartment, you will be greeted by a stylish and contemporary living room, perfect for relaxation and entertaining guests. The apartment is fully furnished and boasts a fully fitted kitchen, equipped with all the necessary appliances. The open plan kitchen seamlessly connects to the living room, creating a spacious and inviting atmosphere.