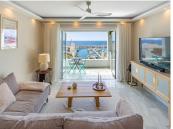

Upon entering the apartment, you will be greeted by a stylish and contemporary living room, perfect for relaxation and entertaining guests. The apartment is fully furnished and boasts a fully fitted kitchen, equipped with all the necessary appliances. The open plan kitchen seamlessly connects to the living room, creating a spacious and inviting atmosphere.

One of the highlights of this apartment is the private terrace, which offers magnificent panoramic views of the sea. It is the perfect spot to enjoy a morning coffee or a glass of wine while taking in the stunning surroundings. The terrace also provides a great space for outdoor dining and entertaining.