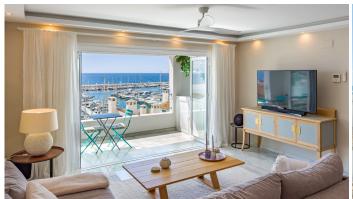

Upon entering the apartment, you will be greeted by a stylish and contemporary living room, perfect for relaxation and entertaining guests. The apartment is fully furnished and boasts a fully fitted kitchen, equipped with all the necessary appliances. The open plan kitchen seamlessly connects to the living room, creating a spacious and inviting atmosphere.

One of the highlights of this apartment is the private terrace, which offers magnificent panoramic views of the sea. It is the perfect spot to enjoy a morning coffee or a glass of wine while taking in the stunning surroundings. The terrace also provides a great space for outdoor dining and entertaining.