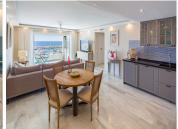

Upon entering the apartment, you will be greeted by a stylish and contemporary living room, perfect for relaxation and entertaining guests. The apartment is fully furnished and boasts a fully fitted kitchen, equipped with all the necessary appliances. The open plan kitchen seamlessly connects to the living room, creating a spacious and inviting atmosphere.