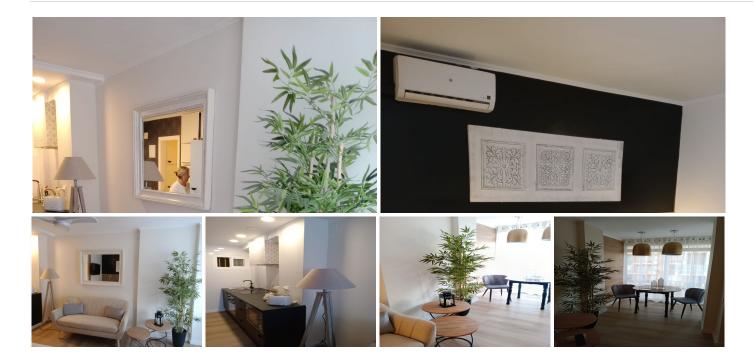

## MIDDLE FLOOR APARTMENT 1 BEDROOM 1 BATHROOM IN BENALMADENA

Benalmadena

REF# BEMR4881412 €165,000

| BEDS | BATHS | BUILT |
|------|-------|-------|
| 1    | 1     | 32 m² |

Remarkable studio apartment located in the picturesque Benalmádena Costa, offering a perfect blend of comfort and style. Spanning 32 square meters, this west-facing studio boasts stunning sea views that create a serene backdrop for your daily life.

The open-plan kitchen seamlessly integrates with the living room, providing a spacious and inviting atmosphere ideal for both relaxation and entertaining. Equipped with individual air conditioning via a Split system, you can enjoy a comfortable climate year-round.

The studio features built-in wardrobes for ample storage, elegant vinyl floating flooring, and modern aluminum windows complemented by sleek white lacquered doors, enhancing the contemporary aesthetic of the space.