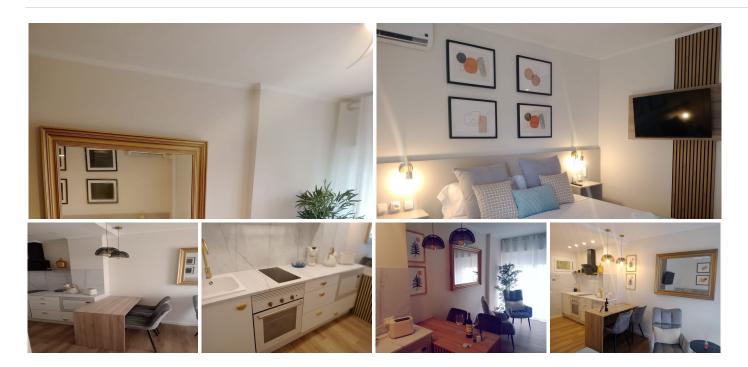

Remarkable studio apartment located in the picturesque Benalmádena Costa, offering a perfect blend of comfort and style. Spanning 29square meters, this west-facing studio boasts stunning sea views that create a serene backdrop for your daily life.

The open-plan kitchen seamlessly integrates with the living room, providing a spacious and inviting atmosphere ideal for both relaxation and entertaining. Equipped with individual air conditioning via a Split system, you can enjoy a comfortable climate year-round. The studio features built-in wardrobes for ample storage, elegant vinyl floating flooring, and modern aluminum windows complemented by sleek white lacquered doors, enhancing the contemporary aesthetic of the space.