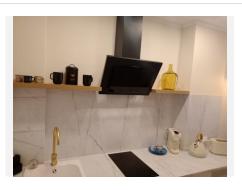

The open-plan kitchen seamlessly integrates with the living room, providing a spacious and inviting atmosphere ideal for both relaxation and entertaining. Equipped with individual air conditioning via a Split system, you can enjoy a comfortable climate year-round. The studio features built-in wardrobes for ample storage, elegant vinyl floating flooring, and modern aluminum windows complemented by sleek white lacquered doors, enhancing the contemporary aesthetic of the space.