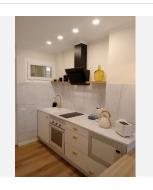

The open-plan kitchen seamlessly integrates with the living room, providing a spacious and inviting atmosphere ideal for both relaxation and entertaining. Equipped with individual air conditioning via a Split system, you can enjoy a comfortable climate year-round. The studio features built-in wardrobes for ample storage, elegant vinyl floating flooring, and modern aluminum windows complemented by sleek white lacquered doors, enhancing the contemporary aesthetic of the space.