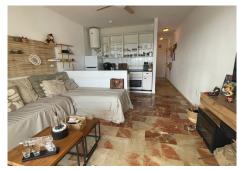

Layout and amenities: This 48m² apartment, including a covered terrace, features an open-concept, fully equipped kitchen integrated into the living room, creating a spacious and inviting area to enjoy with family or friends. Although the complex does not have a pool and elevator, the apartment includes portable heaters and a portable air conditioner to ensure your comfort in any season. Easy parking on a quiet street with constant availability of space.