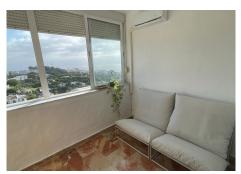

Layout and amenities: This 48m² apartment, including a covered terrace, features an open-concept, fully equipped kitchen integrated into the living room, creating a spacious and inviting area to enjoy with family or friends. Although the complex does not have a pool and elevator, the apartment includes portable heaters and a portable air conditioner to ensure your comfort in any season. Easy parking on a quiet street with constant availability of space.