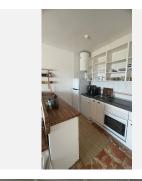

Layout and amenities: This 48m² apartment, including a covered terrace, features an open-concept, fully equipped kitchen integrated into the living room, creating a spacious and inviting area to enjoy with family or friends. Although the complex does not have a pool and elevator, the apartment includes portable heaters and a portable air conditioner to ensure your comfort in any season. Easy parking on a quiet street with constant availability of space.