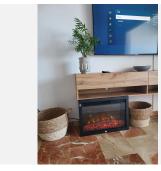

Layout and amenities: This 48m² apartment, including a covered terrace, features an open-concept, fully equipped kitchen integrated into the living room, creating a spacious and inviting area to enjoy with family or friends. Although the complex does not have a pool and elevator, the apartment includes portable heaters and a portable air conditioner to ensure your comfort in any season. Easy parking on a quiet street with constant availability of space.