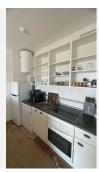

Layout and amenities: This 48m² apartment, including a covered terrace, features an open-concept, fully equipped kitchen integrated into the living room, creating a spacious and inviting area to enjoy with family or friends. Although the complex does not have a pool and elevator, the apartment includes portable heaters and a portable air conditioner to ensure your comfort in any season. Easy parking on a quiet street with constant availability of space.