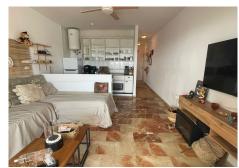

Layout and amenities: This 48m² apartment, including a covered terrace, features an open-concept, fully equipped kitchen integrated into the living room, creating a spacious and inviting area to enjoy with family or friends. Although the complex does not have a pool and elevator, the apartment includes portable heaters and a portable air conditioner to ensure your comfort in any season. Easy parking on a quiet street with constant availability of space.