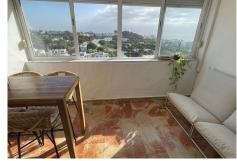

## MIDDLE FLOOR APARTMENT 1 BEDROOM 1 BATHROOM IN RIVIERA DEL SOL

Riviera del Sol

REF# BEMR4881631 €185,000

| BEDS | BATHS | BUILT |
|------|-------|-------|
| 1    | 1     | 48 m² |

Charming apartment in Riviera del Sol in Urbanización with panoramic sea and mountain views.

The apartment has a First Occupancy License (LPO) and a Vacation Rental License (VFT).

This beautiful apartment is located in a very peaceful complex on the first floor, offering unparalleled open views of the sea and mountains. Urbanización is the ideal place for those looking for a serene home surrounded by nature.

Layout and amenities: This 48m² apartment, including a covered terrace, features an open-concept, fully equipped kitchen integrated into the living room, creating a spacious and inviting area to enjoy with family or friends. Although the complex does not have a pool and elevator, the apartment includes portable heaters and a portable air conditioner to ensure your comfort in any season. Easy parking on a quiet street with constant availability of space.