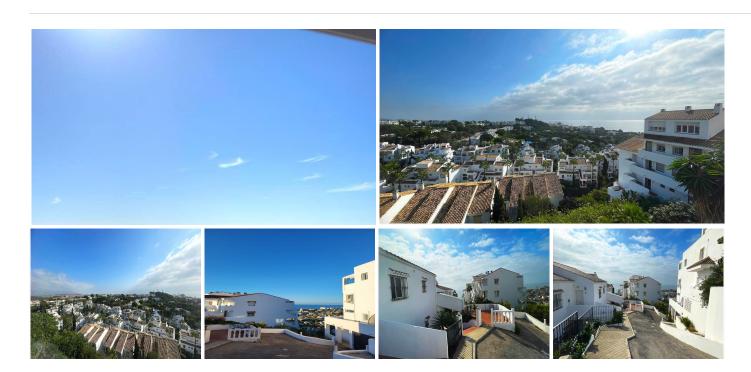

## MIDDLE FLOOR APARTMENT 1 BEDROOM 1 BATHROOM IN RIVIERA DEL SOL

Riviera del Sol

REF# BEMR4881631 €185,000

| BEDS | BATHS | BUILT |
|------|-------|-------|
| 1    | 1     | 48 m² |

Charming apartment in Riviera del Sol in Urbanización with panoramic sea and mountain views.

The apartment has a First Occupancy License (LPO) and a Vacation Rental License (VFT).

This beautiful apartment is located in a very peaceful complex on the first floor, offering unparalleled open views of the sea and mountains. Urbanización is the ideal place for those looking for a serene home surrounded by nature.

Ideal location: Located just a 5-minute drive from the beautiful Riviera del Sol, and within a short distance of La Cala de Mijas and Cabopino, where you'll find renowned beaches, restaurants, and entertainment areas +34 952 939 460 info@bromleyestatesmarbella.com Urbanizacion El Rosario, CN340, Km 188, Marbella, Malaga 29603