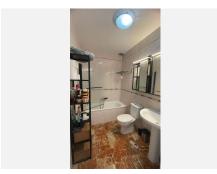

Layout and amenities: This 48m² apartment, including a covered terrace, features an open-concept, fully equipped kitchen integrated into the living room, creating a spacious and inviting area to enjoy with family or friends. Although the complex does not have a pool and elevator, the apartment includes portable heaters and a portable air conditioner to ensure your comfort in any season. Easy parking on a quiet street with constant availability of space.