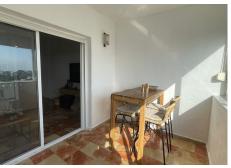

Layout and amenities: This 48m² apartment, including a covered terrace, features an open-concept, fully equipped kitchen integrated into the living room, creating a spacious and inviting area to enjoy with family or friends. Although the complex does not have a pool and elevator, the apartment includes portable heaters and a portable air conditioner to ensure your comfort in any season. Easy parking on a quiet street with constant availability of space.