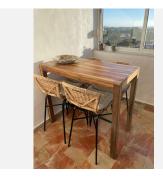

Layout and amenities: This 48m² apartment, including a covered terrace, features an open-concept, fully equipped kitchen integrated into the living room, creating a spacious and inviting area to enjoy with family or friends. Although the complex does not have a pool and elevator, the apartment includes portable heaters and a portable air conditioner to ensure your comfort in any season. Easy parking on a quiet street with constant availability of space.