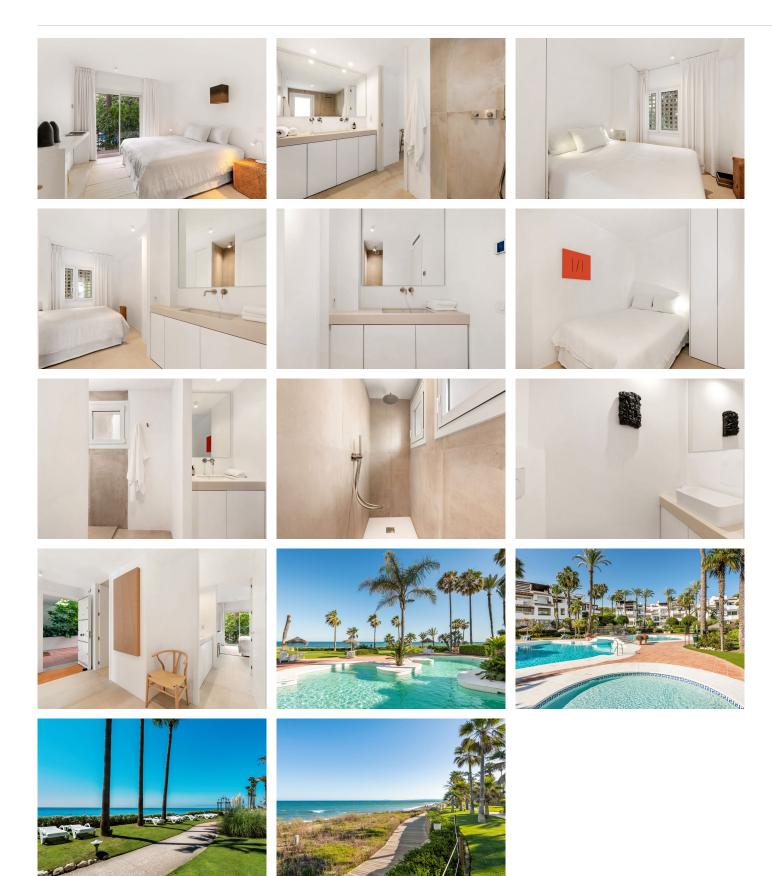

This stunning apartment with sea view in one of Estepona's most sought after beachfront developments makes for the perfect holiday home.

The property has just been fully renovated by renowned Belgian designers with high quality materials throughout resulting in a luxurious yet organic look.

The concept also maximises the apartment's living space as the property now holds an impressive 3 bedrooms, each with en-suite bathroom as well as a guest WC.

With a timeless and sophisticated interior design as well as bespoke furnishings, we are proud to present to you this unique turnkey property which will impress even the most discerning buyer.

As for the location, Alcazaba Beach is a at walking distance of Estepona centre and is one of the most prestigious front line beach developments with a stretch of beach of over half a kilometer.

Sports facilities: 7 swimming pools (one heated), 5 tennis courts, 3 paddle tennis courts, 1 football pitch with natural grass, children's play park, gym and sauna.

The gardens belonging to this residential estate have been awarded prizes several times by the Costa del Sol Gardeners Club.