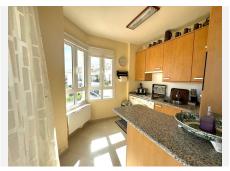

Adapted apartment in the famous Sensara urbanization. The house consists of two large bedrooms with an en-suite bathroom. Completely exterior, with a natural luminosity that allows you not to have to turn on the light until dark. The kitchen is fully furnished and equipped, spacious enough to be able to cooking. The living room has full access to the terrace and distributes to the bedrooms and the kitchen. This property has a covered garage and storage room for the disposal of all the belongings that we cannot have at home. The entire urbanization consists of aid for people seniors, restaurant, swimming pools, gym, library, movie theater and a wonderful environment where you can relax and walk while enjoying beautiful views of the sea. We inform you that our agency fees are already included in the sale price, so you do not have to pay any type of expense for management or real estate advice. And that in compliance with Decree of the Junta de Andalucía 218-2005 of 11 October, it is reported that notary, registration, ITP and other expenses inherent to the sale are not included in the price. The information provided is indicative, is not binding and has no contractual value. The offer is subject to errors, price changes, availability and/or withdrawal from the market without prior notice. Said information may have undergone modifications that have not yet been +34 952 939 460 · info@bromleyestatesmarbella.com Urbanizacion El Rosario, CN340, Km 188, Marbella,