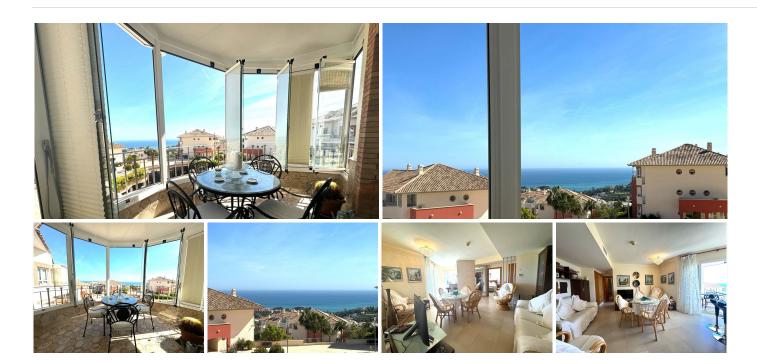

Adapted apartment in the famous Sensara urbanization. The house consists of two large bedrooms with an en-suite bathroom. Completely exterior, with a natural luminosity that allows you not to have to turn on the light until dark. The kitchen is fully furnished and equipped, spacious enough to be able to cooking. The living room has full access to the terrace and distributes to the bedrooms and the kitchen. This property has a covered garage and storage room for the disposal of all the belongings that we cannot have at home. The entire urbanization consists of aid for people seniors, restaurant, swimming pools, gym, library, movie theater and a wonderful environment where you can relax and walk while enjoying beautiful views of the sea. We inform you that our agency fees are already included in the sale price, so you do not have to pay any type of expense for management or real estate advice. And that in compliance with Decree of the Junta de Andalucía 218-2005 of 11 October, it is reported that notary, registration, ITP and other expenses inherent to the sale are not included in the price. The information provided is indicative, is not binding and has no contractual value. The offer is subject to errors, price changes, availability and/or withdrawal from the market without prior notice. Said information may have undergone modifications that have not yet been +34 952 939 460 · info@bromleyestatesmarbella.com Urbanizacion El Rosario, CN340, Km 188, Marbella,