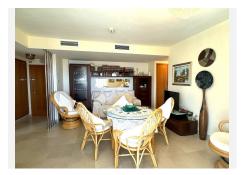

Adapted apartment in the famous Sensara urbanization. The house consists of two large bedrooms with an en-suite bathroom. Completely exterior, with a natural luminosity that allows you not to have to turn on the light until dark. The kitchen is fully furnished and equipped, spacious enough to be able to cooking. The living room has full access to the terrace and distributes to the bedrooms and the kitchen. This property has a covered garage and storage room for the disposal of all the belongings that we cannot have at home. The entire urbanization consists of aid for people seniors, restaurant, swimming pools, gym, library, movie theater and a wonderful environment where you can relax and walk while enjoying beautiful views of the sea. We inform you that our agency fees are already included in the sale price, so you do not have to pay any type of expense for management or real estate advice. And that in compliance with Decree of the Junta de Andalucía 218-2005 of 11 October, it is reported that notary, registration, ITP and other expenses inherent to the sale are not included in the price. The information provided is indicative, is not binding and has no contractual value. The offer is subject to errors, price changes, availability and/or withdrawal from the market without prior notice. Said information may have undergone modifications that have not yet been +34 952 939 460 · info@bromleyestatesmarbella.com Urbanizacion El Rosario, CN340, Km 188, Marbella,