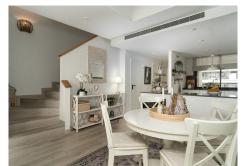

This townhouse boasts a stylish Scandinavian interior, complemented by cozy terraces on both sides of the house for enjoying outdoor living.

A large garage provides ample parking and connects directly to the house for added convenience.

#### Layout

- Ground Floor: Features an open-plan kitchen and living/dining area that opens to expansive terraces, perfect for entertaining. This level also includes a guest toilet, a laundry room, and access to the garage.
- First Floor: Comprises two bedrooms, a shared bathroom, and a master bedroom with an en-suite bathroom. The master bedroom also opens to a terrace with views of Fuengirola and the sea.
- Second Floor: The rooftop solarium, ideal for relaxation, offers sea and mountain views.