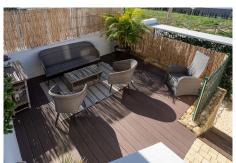

This townhouse boasts a stylish Scandinavian interior, complemented by cozy terraces on both sides of the house for enjoying outdoor living.

A large garage provides ample parking and connects directly to the house for added convenience.

#### Layout

- Ground Floor: Features an open-plan kitchen and living/dining area that opens to expansive terraces, perfect for entertaining. This level also includes a guest toilet, a laundry room, and access to the garage.
- First Floor: Comprises two bedrooms, a shared bathroom, and a master bedroom with an en-suite bathroom. The master bedroom also opens to a terrace with views of Fuengirola and the sea.
- Second Floor: The rooftop solarium, ideal for relaxation, offers sea and mountain views.