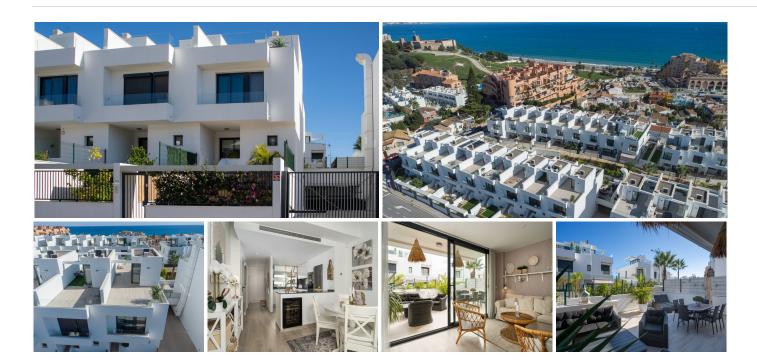

Modern Townhouse in Fuengirola with prime location!

Welcome to this stunning modern townhouse in Fuengirola, perfectly situated within walking distance to the beach, the historic Castille Solail, shopping centers, and a variety of restaurants. The property is also conveniently close to the center of Fuengirola and just a 19-minute drive from Malaga Airport, making it the ideal holiday or year-round residence.

#### Layout

- Ground Floor: Features an open-plan kitchen and living/dining area that opens to expansive terraces, perfect for entertaining. This level also includes a guest toilet, a laundry room, and access to the garage.
- First Floor: Comprises two bedrooms, a shared bathroom, and a master bedroom with an en-suite bathroom. The master bedroom also opens to a terrace with views of Fuengirola and the sea.
- Second Floor: The rooftop solarium, ideal for relaxation, offers sea and mountain views.

#### Community and Amenities:

The townhouse is part of an exclusive complex with only 47 homes, ensuring peace and privacy. Residents enjoy access to a communal swimming pool, a well-equipped fitness center, and a sauna.