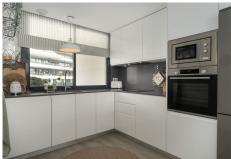

#### Layout

- Ground Floor: Features an open-plan kitchen and living/dining area that opens to expansive terraces, perfect for entertaining. This level also includes a guest toilet, a laundry room, and access to the garage.
- First Floor: Comprises two bedrooms, a shared bathroom, and a master bedroom with an en-suite bathroom. The master bedroom also opens to a terrace with views of Fuengirola and the sea.
- Second Floor: The rooftop solarium, ideal for relaxation, offers sea and mountain views.