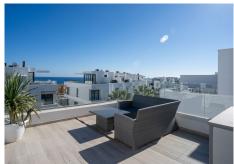

### **BROMLEY ESTATES**

Marbella

From the first floor, enjoy views of Fuengirola and the sea. The crowning feature of this property is the rooftop terrace, offering sea and mountain views and views of Fuengirola.

#### Layout

- Ground Floor: Features an open-plan kitchen and living/dining area that opens to expansive terraces, perfect for entertaining. This level also includes a guest toilet, a laundry room, and access to the garage.
- First Floor: Comprises two bedrooms, a shared bathroom, and a master bedroom with an en-suite bathroom. The master bedroom also opens to a terrace with views of Fuengirola and the sea.
- Second Floor: The rooftop solarium, ideal for relaxation, offers sea and mountain views.