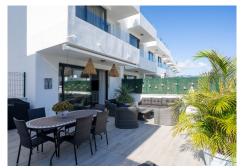

This townhouse boasts a stylish Scandinavian interior, complemented by cozy terraces on both sides of the house for enjoying outdoor living.

A large garage provides ample parking and connects directly to the house for added convenience.

#### Layout

- Ground Floor: Features an open-plan kitchen and living/dining area that opens to expansive terraces, perfect for entertaining. This level also includes a guest toilet, a laundry room, and access to the garage.
- First Floor: Comprises two bedrooms, a shared bathroom, and a master bedroom with an en-suite bathroom. The master bedroom also opens to a terrace with views of Fuengirola and the sea.
- Second Floor: The rooftop solarium, ideal for relaxation, offers sea and mountain views.