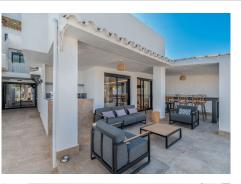

## Nueva Andalucia

REF# BEMR4882096 €1,900,000

| BEDS | BATHS | BUILT  | PLOT   | TERRACE |
|------|-------|--------|--------|---------|
| 5    | 6     | 297 m² | 336 m² | 39 m²   |

Welcome to this stunning maisonette, an oasis of luxury and comfort, perfect for those seeking a blend of elegance and convenience. This exquisite property boasts its own private pool and beautiful terraces, creating the ideal setting for relaxation and entertainment. Unwind in the jacuzzi while taking in the beautiful views that surround you.

Situated in a prime location, this maisonette is just a short walk from the beach and close to all amenities, ensuring that everything you need is within easy reach. The spacious and bright interiors are designed to impress, with every bedroom featuring an ensuite bathroom with underfloor heating for ultimate privacy and comfort.

The property also has its own garage for easy parking or it can be made into a storage unit.

The property is furnished with designer furniture and equipped with a top-of-the-range kitchen, making it a true gem for those who appreciate quality and style. Whether you are looking for a serene retreat or a vibrant living space, this townhouse offers the perfect balance of both +34 952 939 460 · info@bromleyestatesmarbella.com Urbanizacion El Rosario, CN340, Km 188, Marbella, Malaga 29603