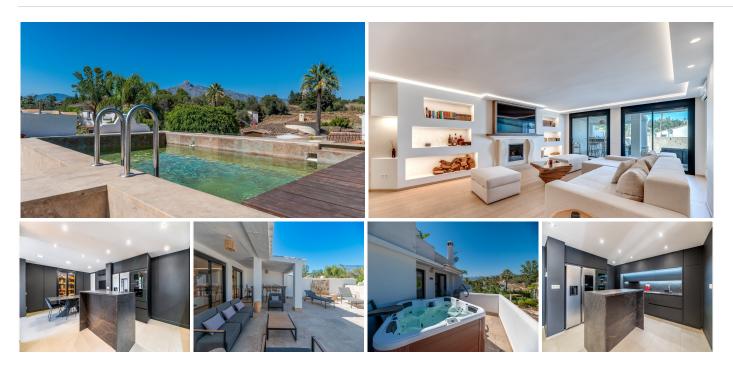

## Nueva Andalucia

REF# BEMR4882096 €1,900,000

| BEDS | BATHS | BUILT  | PLOT   | TERRACE |
|------|-------|--------|--------|---------|
| 5    | 6     | 297 m² | 336 m² | 39 m²   |

Welcome to this stunning maisonette, an oasis of luxury and comfort, perfect for those seeking a blend of elegance and convenience. This exquisite property boasts its own private pool and beautiful terraces, creating the ideal setting for relaxation and entertainment. Unwind in the jacuzzi while taking in the beautiful views that surround you.

Situated in a prime location, this maisonette is just a short walk from the beach and close to all amenities, ensuring that everything you need is within easy reach. The spacious and bright interiors are designed to impress, with every bedroom featuring an ensuite bathroom with underfloor heating for ultimate privacy and comfort.

The property also has its own garage for easy parking or it can be made into a storage unit.

The property is furnished with designer furniture and equipped with a top-of-the-range kitchen, making it a true gem for those who appreciate quality and style. Whether you are looking for a serene retreat or a vibrant living space, this townhouse offers the perfect balance of both +34 952 939 460 · info@bromleyestatesmarbella.com Urbanizacion El Rosario, CN340, Km 188, Marbella, Malaga 29603