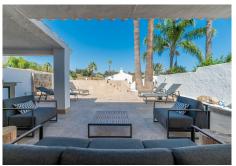

## Nueva Andalucia

REF# BEMR4882096 €1,900,000

| BEDS | BATHS | BUILT  | PLOT   | TERRACE |
|------|-------|--------|--------|---------|
| 5    | 6     | 297 m² | 336 m² | 39 m²   |

Welcome to this stunning maisonette, an oasis of luxury and comfort, perfect for those seeking a blend of elegance and convenience. This exquisite property boasts its own private pool and beautiful terraces, creating the ideal setting for relaxation and entertainment. Unwind in the jacuzzi while taking in the beautiful views that surround you.

Situated in a prime location, this maisonette is just a short walk from the beach and close to all amenities, ensuring that everything you need is within easy reach. The spacious and bright interiors are designed to impress, with every bedroom featuring an ensuite bathroom with underfloor heating for ultimate privacy and comfort.