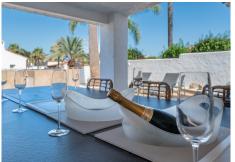

## Nueva Andalucia

REF# BEMR4882096 €1,900,000

| BEDS | BATHS | BUILT  | PLOT   | TERRACE |
|------|-------|--------|--------|---------|
| 5    | 6     | 297 m² | 336 m² | 39 m²   |

Welcome to this stunning maisonette, an oasis of luxury and comfort, perfect for those seeking a blend of elegance and convenience. This exquisite property boasts its own private pool and beautiful terraces, creating the ideal setting for relaxation and entertainment. Unwind in the jacuzzi while taking in the beautiful views that surround you.

The property also has its own garage for easy parking or it can be made into a storage unit.

The property is furnished with designer furniture and equipped with a top-of-the-range kitchen, making it a true gem for those who appreciate quality and style. Whether you are looking for a serene retreat or a vibrant living space, this townhouse offers the perfect balance of both +34 952 939 460 · info@bromleyestatesmarbella.com Urbanizacion El Rosario, CN340, Km 188, Marbella, Malaga 29603