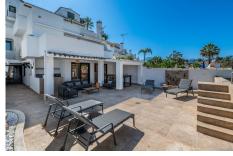

## Nueva Andalucia

REF# BEMR4882096 €1,900,000

| BEDS | BATHS | BUILT  | PLOT   | TERRACE |
|------|-------|--------|--------|---------|
| 5    | 6     | 297 m² | 336 m² | 39 m²   |

Welcome to this stunning maisonette, an oasis of luxury and comfort, perfect for those seeking a blend of elegance and convenience. This exquisite property boasts its own private pool and beautiful terraces, creating the ideal setting for relaxation and entertainment. Unwind in the jacuzzi while taking in the beautiful views that surround you.