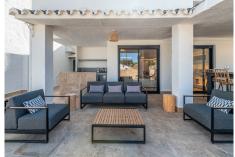

## Nueva Andalucia

REF# BEMR4882096 €1,900,000

| BEDS | BATHS | BUILT  | PLOT   | TERRACE |
|------|-------|--------|--------|---------|
| 5    | 6     | 297 m² | 336 m² | 39 m²   |

Welcome to this stunning maisonette, an oasis of luxury and comfort, perfect for those seeking a blend of elegance and convenience. This exquisite property boasts its own private pool and beautiful terraces, creating the ideal setting for relaxation and entertainment. Unwind in the jacuzzi while taking in the beautiful views that surround you.

Situated in a prime location, this maisonette is just a short walk from the beach and close to all amenities, ensuring that everything you need is within easy reach. The spacious and bright interiors are designed to impress, with every bedroom featuring an ensuite bathroom with underfloor heating for ultimate privacy and comfort.

The property also has its own garage for easy parking or it can be made into a storage unit.

The property is furnished with designer furniture and equipped with a top-of-the-range kitchen, making it a true gem for those who appreciate quality and style. Whether you are looking for a serene retreat or a vibrant living space, this townhouse offers the perfect balance of both +34 952 939 460 · info@bromleyestatesmarbella.com Urbanizacion El Rosario, CN340, Km 188, Marbella, Malaga 29603