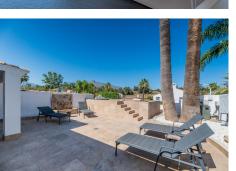

## Nueva Andalucia

REF# BEMR4882096 €1,900,000

| BEDS | BATHS | BUILT  | PLOT   | TERRACE |
|------|-------|--------|--------|---------|
| 5    | 6     | 297 m² | 336 m² | 39 m²   |

Welcome to this stunning maisonette, an oasis of luxury and comfort, perfect for those seeking a blend of elegance and convenience. This exquisite property boasts its own private pool and beautiful terraces, creating the ideal setting for relaxation and entertainment. Unwind in the jacuzzi while taking in the beautiful views that surround you.

Situated in a prime location, this maisonette is just a short walk from the beach and close to all amenities, ensuring that everything you need is within easy reach. The spacious and bright interiors are designed to impress, with every bedroom featuring an ensuite bathroom with underfloor heating for ultimate privacy and comfort.