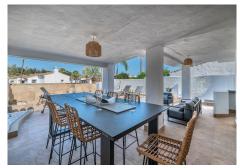

## Nueva Andalucia

REF# BEMR4882096 €1,900,000

| BEDS | BATHS | BUILT  | PLOT   | TERRACE |
|------|-------|--------|--------|---------|
| 5    | 6     | 297 m² | 336 m² | 39 m²   |

Welcome to this stunning maisonette, an oasis of luxury and comfort, perfect for those seeking a blend of elegance and convenience. This exquisite property boasts its own private pool and beautiful terraces, creating the ideal setting for relaxation and entertainment. Unwind in the jacuzzi while taking in the beautiful views that surround you.