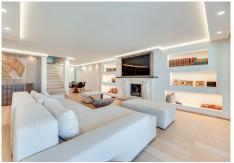

## Nueva Andalucia

REF# BEMR4882096 €1,900,000

| BEDS | BATHS | BUILT  | PLOT   | TERRACE |
|------|-------|--------|--------|---------|
| 5    | 6     | 297 m² | 336 m² | 39 m²   |

Welcome to this stunning maisonette, an oasis of luxury and comfort, perfect for those seeking a blend of elegance and convenience. This exquisite property boasts its own private pool and beautiful terraces, creating the ideal setting for relaxation and entertainment. Unwind in the jacuzzi while taking in the beautiful views that surround you.

The property also has its own garage for easy parking or it can be made into a storage unit.

The property is furnished with designer furniture and equipped with a top-of-the-range kitchen, making it a true gem for those who appreciate quality and style. Whether you are looking for a serene retreat or a vibrant living space, this townhouse offers the perfect balance of both +34 952 939 460 · info@bromleyestatesmarbella.com Urbanizacion El Rosario, CN340, Km 188, Marbella, Malaga 29603