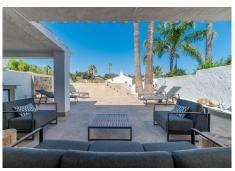

## Nueva Andalucia

REF# BEMR4882096 €1,900,000

| BEDS | BATHS | BUILT  | PLOT   | TERRACE |
|------|-------|--------|--------|---------|
| 5    | 6     | 297 m² | 336 m² | 39 m²   |

Welcome to this stunning maisonette, an oasis of luxury and comfort, perfect for those seeking a blend of elegance and convenience. This exquisite property boasts its own private pool and beautiful terraces, creating the ideal setting for relaxation and entertainment. Unwind in the jacuzzi while taking in the beautiful views that surround you.

Situated in a prime location, this maisonette is just a short walk from the beach and close to all amenities, ensuring that everything you need is within easy reach. The spacious and bright interiors are designed to impress, with every bedroom featuring an ensuite bathroom with underfloor heating for ultimate privacy and comfort.