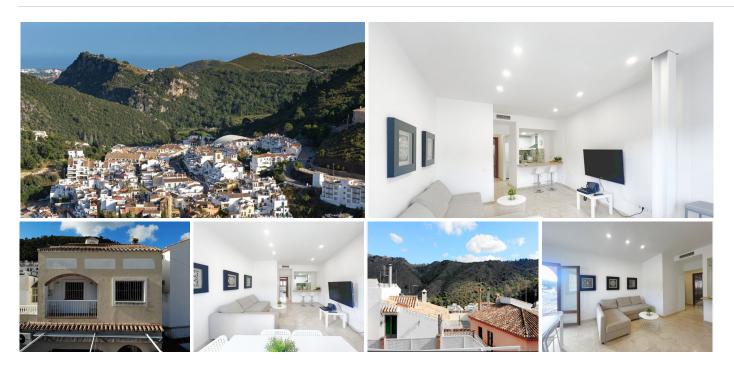

SPACIOUS APARTMENT IN BENAHAVÍS: COMFORT AND STYLE IN A PRIVILEGED SETTING

Presenting this magnificent apartment in the charming village of Benahavís—a recently renovated gem that combines spaciousness and comfort with authentic Andalusian ambiance. With a built area of 124 m<sup>2</sup>, this property provides an ideal space for those seeking a welcoming and well-located home.

The property stands out with its three spacious bedrooms and two bathrooms, designed to offer maximum comfort and functionality. From its terrace, you can enjoy unobstructed views of both the picturesque village of Benahavís and the majestic valley surrounding it, creating an atmosphere of unparalleled tranquility and privacy.

With a carefully selected orientation, the apartment enjoys excellent natural light throughout the day, creating a warm and inviting ambiance in every room. Renovated in 2003 with high-quality finishes, this