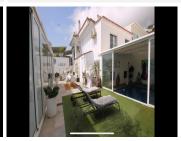

<sup>&</sup>quot;Spectacular semi-detached house located in a residential area with easy access to the motorway.

Completely renovated with a very modern design and the best qualities. Very Scandinavian.

The property has been divided into 2 houses that can be used both together and separately as it has completely independent entrances.

The plot has 333 m<sup>2</sup> and the house 200 m<sup>2</sup> built which are distributed as follows:

First house (Ground Floor): - Large living room with fully equipped open kitchen and sea views.

- Master bedroom with en-suite bathroom.
- Toilet.
- Two terraces: one with a chill out area and the other with a heated pool.