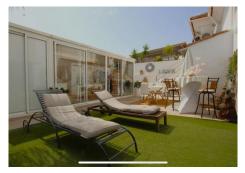

First house (Ground Floor): - Large living room with fully equipped open kitchen and sea views.

- Master bedroom with en-suite bathroom.
- Toilet.
- Two terraces: one with a chill out area and the other with a heated pool.