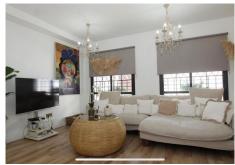

First house (Ground Floor): - Large living room with fully equipped open kitchen and sea views.

- Master bedroom with en-suite bathroom.
- Toilet.
- Two terraces: one with a chill out area and the other with a heated pool.

## BROMLEY ESTATES Marbella

First Floor: - Large bedroom with a full en-suite bathroom, with bathtub and shower.

Basement: - Bedroom, but currently used as an office.

Second House: – Large living room with a fully equipped kitchen.