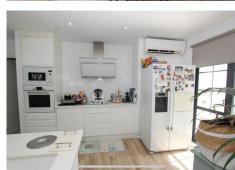

First house (Ground Floor): - Large living room with fully equipped open kitchen and sea views.

- Master bedroom with en-suite bathroom.
- Toilet.
- Two terraces: one with a chill out area and the other with a heated pool.