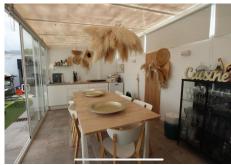

First house (Ground Floor): - Large living room with fully equipped open kitchen and sea views.

- Master bedroom with en-suite bathroom.
- Toilet.
- Two terraces: one with a chill out area and the other with a heated pool.

This terrace also has a bathroom and a living room with an equipped and heated kitchen.