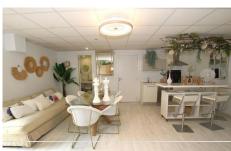

First house (Ground Floor): - Large living room with fully equipped open kitchen and sea views.

- Master bedroom with en-suite bathroom.
- Toilet.
- Two terraces: one with a chill out area and the other with a heated pool.

## BROMLEY ESTATES Marbella

First Floor: - Large bedroom with a full en-suite bathroom, with bathtub and shower.

Basement: - Bedroom, but currently used as an office.

Second House: – Large living room with a fully equipped kitchen.