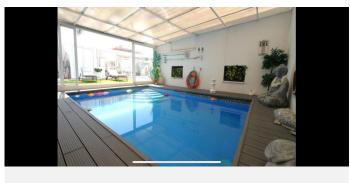

First house (Ground Floor): - Large living room with fully equipped open kitchen and sea views.

- Master bedroom with en-suite bathroom.
- Toilet.
- Two terraces: one with a chill out area and the other with a heated pool.

This terrace also has a bathroom and a living room with an equipped and heated kitchen.