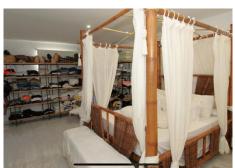

First house (Ground Floor): - Large living room with fully equipped open kitchen and sea views.

- Master bedroom with en-suite bathroom.
- Toilet.
- Two terraces: one with a chill out area and the other with a heated pool.

## BROMLEY ESTATES Marbella

First Floor: - Large bedroom with a full en-suite bathroom, with bathtub and shower.

Basement: - Bedroom, but currently used as an office.

Second House: – Large living room with a fully equipped kitchen.