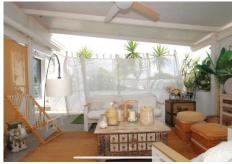

First house (Ground Floor): - Large living room with fully equipped open kitchen and sea views.

- Master bedroom with en-suite bathroom.
- Toilet.
- Two terraces: one with a chill out area and the other with a heated pool.

This terrace also has a bathroom and a living room with an equipped and heated kitchen.