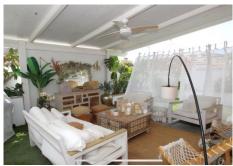

First house (Ground Floor): - Large living room with fully equipped open kitchen and sea views.

- Master bedroom with en-suite bathroom.
- Toilet.
- Two terraces: one with a chill out area and the other with a heated pool.

This terrace also has a bathroom and a living room with an equipped and heated kitchen.