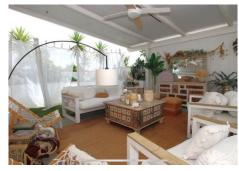

First house (Ground Floor): - Large living room with fully equipped open kitchen and sea views.

- Master bedroom with en-suite bathroom.
- Toilet.
- Two terraces: one with a chill out area and the other with a heated pool.

This terrace also has a bathroom and a living room with an equipped and heated kitchen.