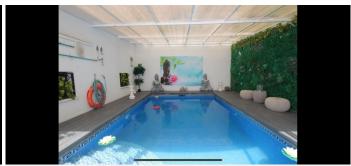

First house (Ground Floor): - Large living room with fully equipped open kitchen and sea views.

- Master bedroom with en-suite bathroom.
- Toilet.
- Two terraces: one with a chill out area and the other with a heated pool.

This terrace also has a bathroom and a living room with an equipped and heated kitchen.