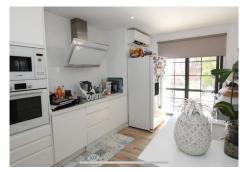

First house (Ground Floor): - Large living room with fully equipped open kitchen and sea views.

- Master bedroom with en-suite bathroom.
- Toilet.
- Two terraces: one with a chill out area and the other with a heated pool.

## BROMLEY ESTATES Marbella

First Floor: - Large bedroom with a full en-suite bathroom, with bathtub and shower.

Basement: - Bedroom, but currently used as an office.

Second House: – Large living room with a fully equipped kitchen.