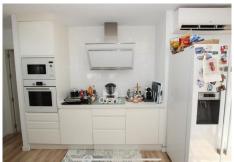

First house (Ground Floor): - Large living room with fully equipped open kitchen and sea views.

- Master bedroom with en-suite bathroom.
- Toilet.
- Two terraces: one with a chill out area and the other with a heated pool.

## BROMLEY ESTATES Marbella

First Floor: - Large bedroom with a full en-suite bathroom, with bathtub and shower.

Basement: - Bedroom, but currently used as an office.

Second House: – Large living room with a fully equipped kitchen.