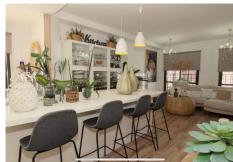

First house (Ground Floor): - Large living room with fully equipped open kitchen and sea views.

- Master bedroom with en-suite bathroom.
- Toilet.
- Two terraces: one with a chill out area and the other with a heated pool.

## BROMLEY ESTATES Marbella

First Floor: - Large bedroom with a full en-suite bathroom, with bathtub and shower.

Basement: - Bedroom, but currently used as an office.

Second House: – Large living room with a fully equipped kitchen.