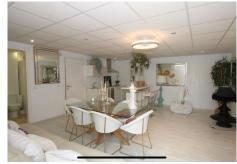

First house (Ground Floor): - Large living room with fully equipped open kitchen and sea views.

- Master bedroom with en-suite bathroom.
- Toilet.
- Two terraces: one with a chill out area and the other with a heated pool.

## BROMLEY ESTATES Marbella

First Floor: - Large bedroom with a full en-suite bathroom, with bathtub and shower.

Basement: - Bedroom, but currently used as an office.

Second House: – Large living room with a fully equipped kitchen.