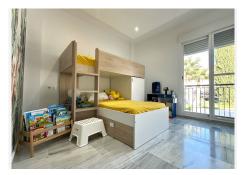

## REF# BEMR4882402 €299,500

| BEDS | BATHS | BUILT  | PLOT   | TERRACE |
|------|-------|--------|--------|---------|
| 2    | 3     | 110 m² | 150 m² | 40 m²   |

On the second floor, you'll find the sleeping area, which includes the master bedroom with an en-suite bathroom and a balcony, as well as a second full bathroom that serves the other bedroom and the rest of the home.