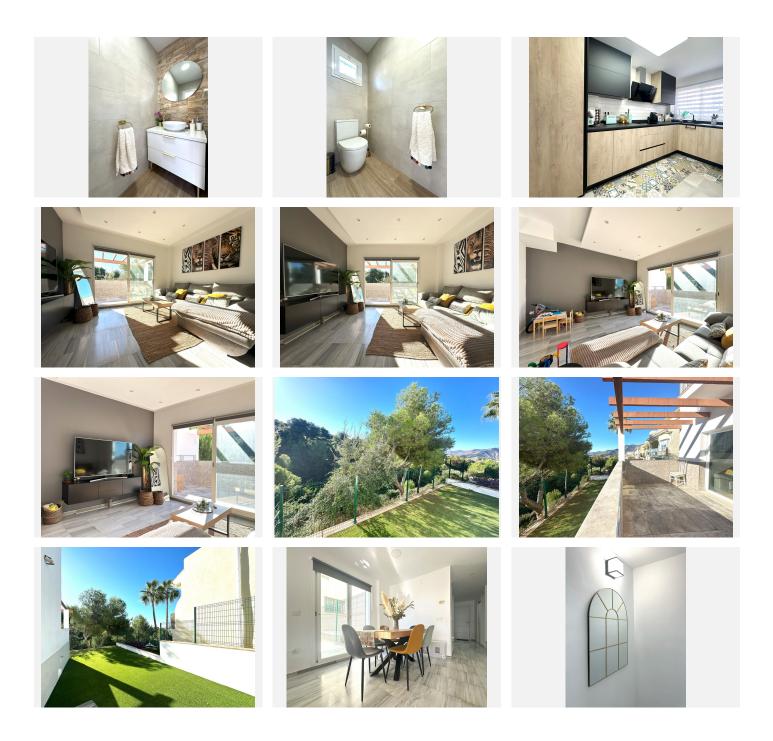

## REF# BEMR4882402 €299,500

| BEDS | BATHS | BUILT  | PLOT   | TERRACE |
|------|-------|--------|--------|---------|
| 2    | 3     | 110 m² | 150 m² | 40 m²   |

On the second floor, you'll find the sleeping area, which includes the master bedroom with an en-suite bathroom and a balcony, as well as a second full bathroom that serves the other bedroom and the rest of the home.

Finally, the third floor provides additional storage space and access to the rooftop terrace, where you can enjoy breathtaking views of the surrounding area, filled with nature and tranquility.

This house is designed for comfortable and stylish living in a privileged setting. Besides being the home of your dreams, it also presents a unique investment opportunity as a seasonal or tourist rental, with great potential for year-round returns. In winter, it attracts golf enthusiasts, and in summer, it's a paradise for those looking to enjoy the expansive gardens and the two beautiful pools within the complex.