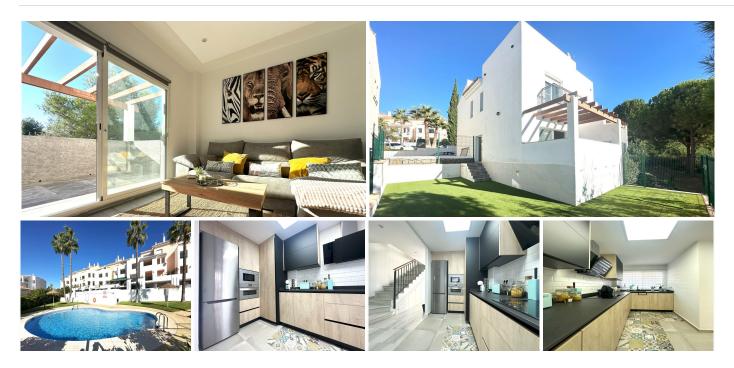

## TOWNHOUSE 2 BEDROOMS 3 BATHROOMS IN ALHAURIN GOLF

## Alhaurin Golf

## REF# BEMR4882402 €299,500

| BEDS | BATHS | BUILT  | PLOT   | TERRACE |
|------|-------|--------|--------|---------|
| 2    | 3     | 110 m² | 150 m² | 40 m²   |

On the second floor, you'll find the sleeping area, which includes the master bedroom with an en-suite bathroom and a balcony, as well as a second full bathroom that serves the other bedroom and the rest of the home.