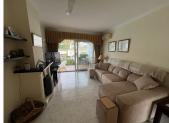

As you walk up the traditionally pueblo styled steps to the front door, you will find one of two terrace areas – one faces east and the other west so you are never without a sunny spot or a shady spot to enjoy. Inside the kitchen is fully equipped and offers plenty of cupboard space. The living / dining room has aircon and working fireplace and leads out to the west facing terrace which has a beautiful outlook over the pool and community gardens. If so desired, there would be scope to open up the space to incorporate the kitchen into one larger space.