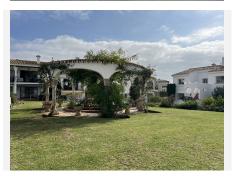

As you walk up the traditionally pueblo styled steps to the front door, you will find one of two terrace areas – one faces east and the other west so you are never without a sunny spot or a shady spot to enjoy. Inside the kitchen is fully equipped and offers plenty of cupboard space. The living / dining room has aircon and working fireplace and leads out to the west facing terrace which has a beautiful outlook over the pool and community gardens. If so desired, there would be scope to open up the space to incorporate the kitchen into one larger space.