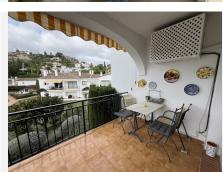

As you walk up the traditionally pueblo styled steps to the front door, you will find one of two terrace areas – one faces east and the other west so you are never without a sunny spot or a shady spot to enjoy. Inside the kitchen is fully equipped and offers plenty of cupboard space. The living / dining room has aircon and working fireplace and leads out to the west facing terrace which has a beautiful outlook over the pool and community gardens. If so desired, there would be scope to open up the space to incorporate the kitchen into one larger space.