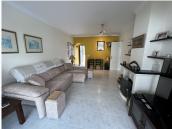

As you walk up the traditionally pueblo styled steps to the front door, you will find one of two terrace areas – one faces east and the other west so you are never without a sunny spot or a shady spot to enjoy. Inside the kitchen is fully equipped and offers plenty of cupboard space. The living / dining room has aircon and working fireplace and leads out to the west facing terrace which has a beautiful outlook over the pool and community gardens. If so desired, there would be scope to open up the space to incorporate the kitchen into one larger space.