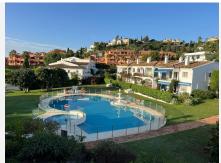

As you walk up the traditionally pueblo styled steps to the front door, you will find one of two terrace areas – one faces east and the other west so you are never without a sunny spot or a shady spot to enjoy. Inside the kitchen is fully equipped and offers plenty of cupboard space. The living / dining room has aircon and working fireplace and leads out to the west facing terrace which has a beautiful outlook over the pool and community gardens. If so desired, there would be scope to open up the space to incorporate the kitchen into one larger space.