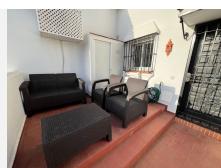

As you walk up the traditionally pueblo styled steps to the front door, you will find one of two terrace areas – one faces east and the other west so you are never without a sunny spot or a shady spot to enjoy. Inside the kitchen is fully equipped and offers plenty of cupboard space. The living / dining room has aircon and working fireplace and leads out to the west facing terrace which has a beautiful outlook over the pool and community gardens. If so desired, there would be scope to open up the space to incorporate the kitchen into one larger space.