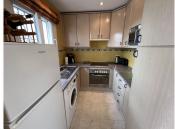

As you walk up the traditionally pueblo styled steps to the front door, you will find one of two terrace areas – one faces east and the other west so you are never without a sunny spot or a shady spot to enjoy. Inside the kitchen is fully equipped and offers plenty of cupboard space. The living / dining room has aircon and working fireplace and leads out to the west facing terrace which has a beautiful outlook over the pool and community gardens. If so desired, there would be scope to open up the space to incorporate the kitchen into one larger space.