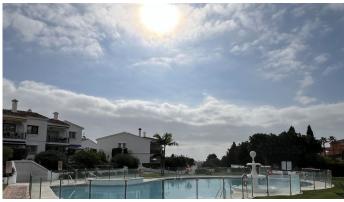

As you walk up the traditionally pueblo styled steps to the front door, you will find one of two terrace areas – one faces east and the other west so you are never without a sunny spot or a shady spot to enjoy. Inside the kitchen is fully equipped and offers plenty of cupboard space. The living / dining room has aircon and working fireplace and leads out to the west facing terrace which has a beautiful outlook over the pool and community gardens. If so desired, there would be scope to open up the space to incorporate the kitchen into one larger space.