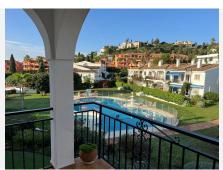

As you walk up the traditionally pueblo styled steps to the front door, you will find one of two terrace areas – one faces east and the other west so you are never without a sunny spot or a shady spot to enjoy. Inside the kitchen is fully equipped and offers plenty of cupboard space. The living / dining room has aircon and working fireplace and leads out to the west facing terrace which has a beautiful outlook over the pool and community gardens. If so desired, there would be scope to open up the space to incorporate the kitchen into one larger space.