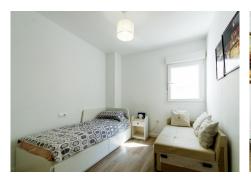

From the living room, a hallway takes you to three rooms and a bathroom, all with fitted wardrobes and windows that allow the entrance of natural light. The main room also has a small dressing room, a full bathroom and two windows that open onto the terrace.