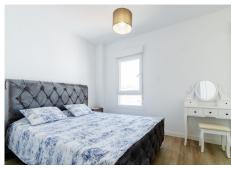

From the living room, a hallway takes you to three rooms and a bathroom, all with fitted wardrobes and windows that allow the entrance of natural light. The main room also has a small dressing room, a full bathroom and two windows that open onto the terrace.