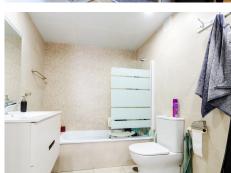

From the living room, a hallway takes you to three rooms and a bathroom, all with fitted wardrobes and windows that allow the entrance of natural light. The main room also has a small dressing room, a full bathroom and two windows that open onto the terrace.