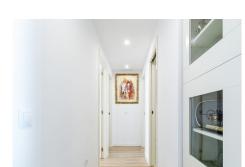

From the living room, a hallway takes you to three rooms and a bathroom, all with fitted wardrobes and windows that allow the entrance of natural light. The main room also has a small dressing room, a full bathroom and two windows that open onto the terrace.