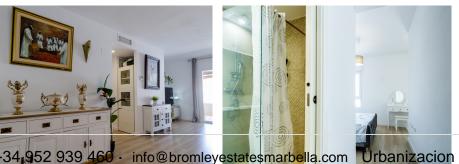

The entrance to the floor receives you with a spacious living room, bright and cozy, which connects directly to a spacious terrace. Here, you will find a fully equipped kitchen with an elegant American bar and a practical utility room.

From the living room, a hallway takes you to three rooms and a bathroom, all with fitted wardrobes and windows that allow the entrance of natural light. The main room also has a small dressing room, a full bathroom and two windows that open onto the terrace.