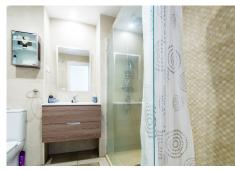

From the living room, a hallway takes you to three rooms and a bathroom, all with fitted wardrobes and windows that allow the entrance of natural light. The main room also has a small dressing room, a full bathroom and two windows that open onto the terrace.