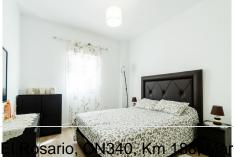

From the living room, a hallway takes you to three rooms and a bathroom, all with fitted wardrobes and windows that allow the entrance of natural light. The main room also has a small dressing room, a full bathroom and two windows that open onto the terrace.