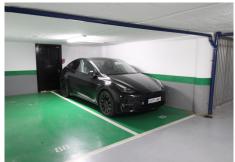

## MIDDLE FLOOR APARTMENT 2 BEDROOMS 2 BATHROOMS IN PUERTO BANÚS

Puerto Banús

REF# BEMR4882513 €515.000

| BEDS | BATHS | BUILT |
|------|-------|-------|
| 2    | 2     | 74 m² |

A unique opportunity to acquire an investment or holiday property in the heart of Puerto Banus with direct access to the port and the central square and yet in a quiet position. The property benefits from a private secure underground parking space, direct access to the port and already has a tourist rental license. The property is fully furnished to start your business as soon as the purchase is completed. The accommodation comprises living room with an open fire place, 2 bedrooms and two bathrooms and fitted kitchen. Whether you are a savvy investor or looking for a holiday apartment in the centre of the most sough after area of Costa del Sol you must see this well price apartment.