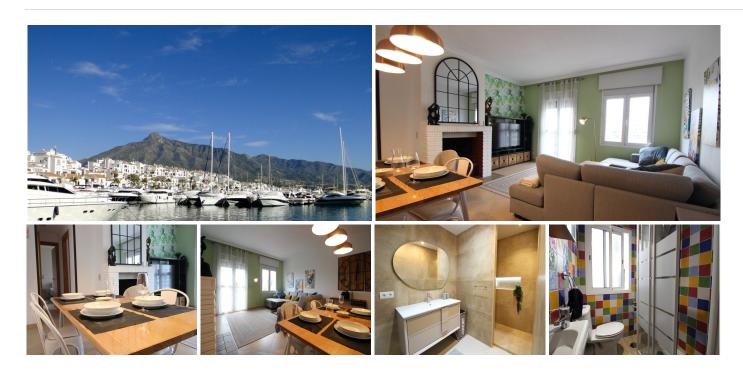

## MIDDLE FLOOR APARTMENT 2 BEDROOMS 2 BATHROOMS IN PUERTO BANÚS

Puerto Banús

REF# BEMR4882513 €515.000

| BEDS | BATHS | BUILT |
|------|-------|-------|
| 2    | 2     | 74 m² |

A unique opportunity to acquire an investment or holiday property in the heart of Puerto Banus with direct access to the port and the central square and yet in a quiet position. The property benefits from a private secure underground parking space, direct access to the port and already has a tourist rental license. The property is fully furnished to start your business as soon as the purchase is completed. The accommodation comprises living room with an open fire place, 2 bedrooms and two bathrooms and fitted kitchen. Whether you are a savvy investor or looking for a holiday apartment in the centre of the most sough after area of Costa del Sol you must see this well price apartment.