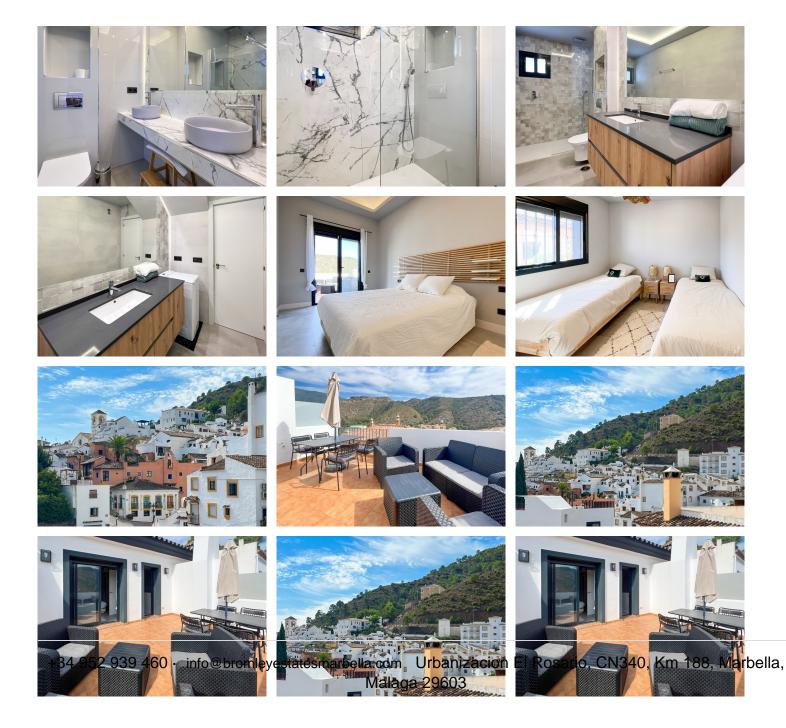

## PENTHOUSE 2 BEDROOMS 2 BATHROOMS IN BENAHAVIS

Benahavis

REF# BEMR4882516 €320,000

| BEDS | BATHS | BUILT | TERRACE |
|------|-------|-------|---------|
| 2    | 2     | 85 m² | 15 m²   |

Nestled in the heart of Benahavis Centro, Malaga, this exquisite duplex penthouse offers a serene retreat in a vibrant village setting. This brand new property, classified under sole agency, boasts two well-appointed bedrooms and two modern bathrooms, including one en-suite. With a generous built area of 85m² complemented by a 15m² terrace, this penthouse provides ample space for comfortable living. The property has been recently renovated and refurbished to excellent standards, ensuring a contemporary and stylish living environment.

The penthouse's prime location offers convenience with amenities, transport links, shops, and schools all within close proximity. The property is uniquely positioned mountainside, offering stunning country and mountain views from its spacious uncovered terrace, as well as urban and street views. This picturesque setting is ideal for those who wish to enjoy the tranquillity of nature while being close to the bustling town centre, golf courses, and children's playgrounds.

## **BROMLEY ESTATES**

Marbella

Inside, the property features modern finishes with air conditioning units individually installed in both bedrooms and the living room, ensuring comfort throughout the year. The living areas are enhanced with Gres floors and fitted wardrobes, providing both style and functionality. Electric blinds and fibre optic internet further add to the convenience of modern living. An optional furniture package allows for personalisation of the space to suit individual tastes.

Additional features include a private terrace and a storage room, perfect for maintaining a clutter-free environment. The penthouse holds both a first occupation license and a valid touristic license, with a proven track record of successful rentals, making it an attractive option for investors seeking a rental property with high potential returns. It would also suite as a second home or main residence.