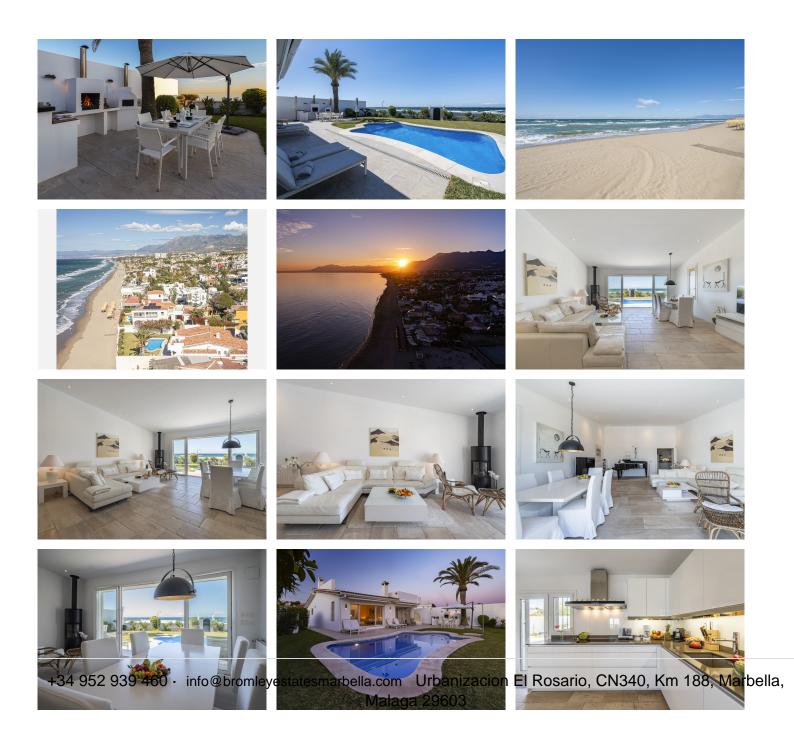

This Charming Andalusian haven offers an unparalleled beachfront living experience. A true rarity, discover a slice of paradise unlike any other. With direct access from your garden to your "private" beach, indulge in the ultimate seaside lifestyle, where every moment is a celebration of coastal living.

This exquisite home boasts a very generous living- dining room, a totally new and half-open kitchen as well as two bedrooms and two bathrooms. It has a huge terrace that is partially covered which leads directly to the wonderful garden, pool and BBQ-area.

Each corner of this home exudes charm and elegance, offering a seamless blend of comfort and sophistication.

This unique south-facing property offers breathtaking sea views and picturesque sunsets that paint the sky in a symphony of colors. Wake up to the gentle sound of waves and bask in the golden hues of the Mediterranean sunsets from the comfort of your own home.

There is also central heating, a garage and covered outside parking space within the enclosed property.

Escape to your own piece of paradise and experience coastal living at its finest. With unbeatable panoramic views to the sea and all the way to Africa. With a wealth of amenities at your doorstep, this charming Andalusian-style house is more than just a home—it's a lifestyle.