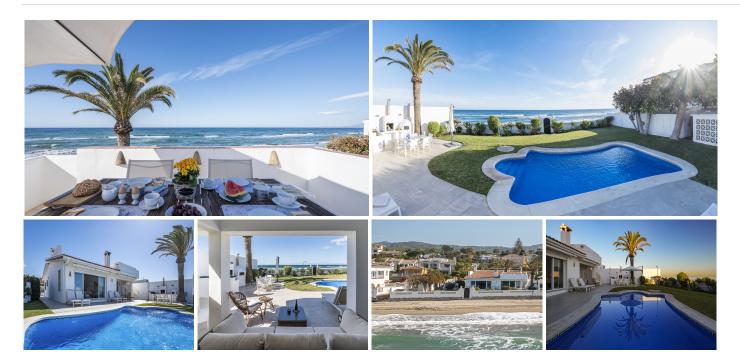

This Charming Andalusian haven offers an unparalleled beachfront living experience. A true rarity, discover a slice of paradise unlike any other. With direct access from your garden to your "private" beach, indulge in the ultimate seaside lifestyle, where every moment is a celebration of coastal living.

This exquisite home boasts a very generous living- dining room, a totally new and half-open kitchen as well as two bedrooms and two bathrooms. It has a huge terrace that is partially covered which leads directly to the wonderful garden, pool and BBQ-area.

Each corner of this home exudes charm and elegance, offering a seamless blend of comfort and sophistication.

This unique south-facing property offers breathtaking sea views and picturesque sunsets that paint the sky in a symphony of colors. Wake up to the gentle sound of waves and bask in the golden hues of the Mediterranean sunsets from the comfort of your own home.

There is also central heating, a garage and covered outside parking space within the enclosed property.

Escape to your own piece of paradise and experience coastal living at its finest. With unbeatable panoramic views to the sea and all the way to Africa. With a wealth of amenities at your doorstep, this charming Andalusian-style house is more than just a home—it's a lifestyle.