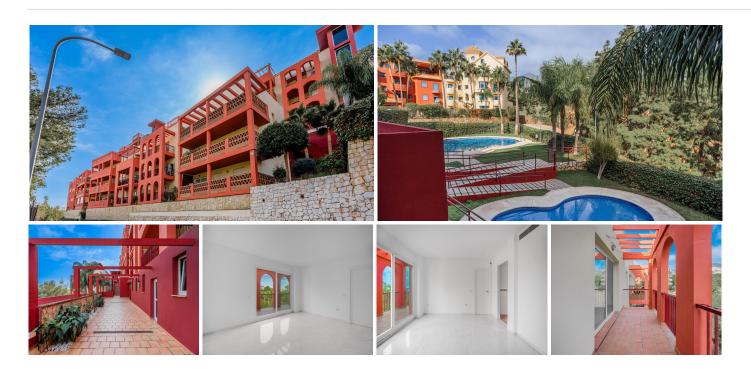

## MIDDLE FLOOR APARTMENT 2 BEDROOMS 2 BATHROOMS IN BENALMADENA

Benalmadena

REF# BEMR4883515 €260,000

| BEDS | BATHS | BUILT | TERRACE |
|------|-------|-------|---------|
| 2    | 2     | 83 m² | 7 m²    |

Discover the charm of this lovely apartment located in the sought-after Torrequebrada area. This spacious home offers two comfortable bedrooms and two well-appointed bathrooms. The bright terrace provides breathtaking views of the golf course and surrounding mountains. Enjoy the convenience of a dedicated parking space and a storage room, ensuring ample space for all your needs.

The urbanisation boasts beautifully landscaped areas, two recently renovated communal pools, and a state-of-the-art gym. A social club offers a hub for activities with family and friends, enhancing the community feel. Situated just 500 metres from the beach and close to the prestigious Torrequebrada Golf Course, this apartment is ideal for those seeking tranquility with excellent transport links. Nearby amenities include supermarkets, ATMs, pharmacies, and more.