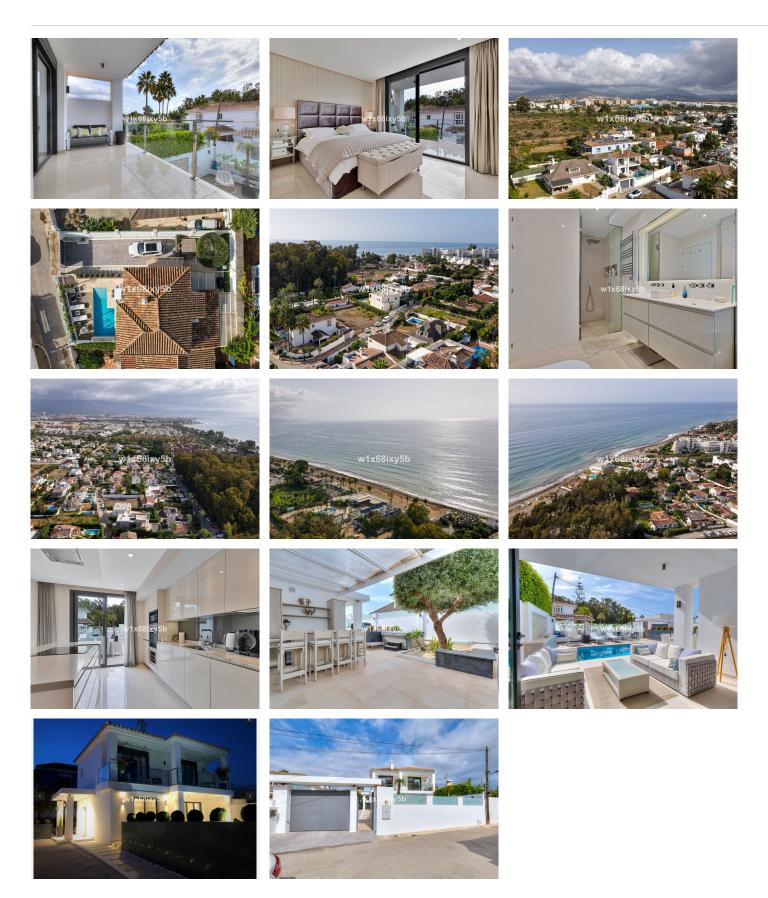

Luxurious and modern Villa next to the beach in San Pedro de Alcántara

This luxurious, modern beachside villa in San Pedro blends contemporary elegance with a prime coastal location, offering both privacy and relaxation. Nestled within a fully gated plot, the property provides secure parking for up to three vehicles. The outdoor area is a true haven for leisure, featuring a heated swimming pool, a rejuvenating Jacuzzi, an outdoor bar, and a built-in BBQ, perfect for hosting gatherings or enjoying quiet evenings by the water.

Step inside to a bright and spacious open-plan living area that seamlessly integrates the kitchen and lounge, designed with modern aesthetics and high-end appliances. The space is furnished with sleek, contemporary pieces that enhance its airy and inviting feel. Floor-to-ceiling bifold doors flood the interior with natural light and open directly onto the pool terrace, creating a seamless indoor-outdoor flow.

Upstairs, the expansive master suite is a true sanctuary, boasting fitted wardrobes and a lavish ensuite bathroom. This room opens onto a dual-access balcony that offers stunning views of both the serene pool area and the southern horizon. An additional first-floor bedroom also includes fitted wardrobes and a private ensuite shower, ensuring comfort and privacy for all guests.