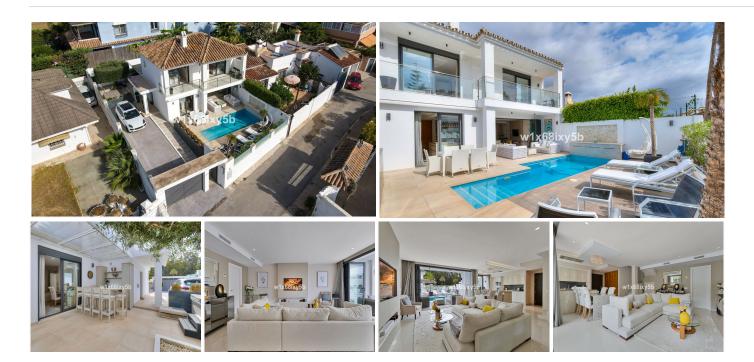

## HOUSE 3 BEDROOMS 4 BATHROOMS IN SAN PEDRO DE ALCANTARA

San Pedro de Alcantara

REF# BEMR4883533 €1,650,000

| BEDS | BATHS | BUILT              | PLOT   | TERRACE |
|------|-------|--------------------|--------|---------|
| 3    | 4     | 257 m <sup>2</sup> | 338 m² | 128 m²  |

Luxurious and modern Villa next to the beach in San Pedro de Alcántara

This luxurious, modern beachside villa in San Pedro blends contemporary elegance with a prime coastal location, offering both privacy and relaxation. Nestled within a fully gated plot, the property provides secure parking for up to three vehicles. The outdoor area is a true haven for leisure, featuring a heated swimming pool, a rejuvenating Jacuzzi, an outdoor bar, and a built-in BBQ, perfect for hosting gatherings or enjoying quiet evenings by the water.

Step inside to a bright and spacious open-plan living area that seamlessly integrates the kitchen and lounge, designed with modern aesthetics and high-end appliances. The space is furnished with sleek, contemporary pieces that enhance its airy and inviting feel. Floor-to-ceiling bifold doors flood the interior with natural light and open directly onto the pool terrace, creating a seamless indoor-outdoor flow.