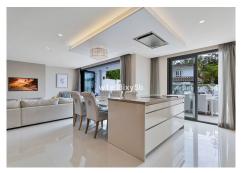

Step inside to a bright and spacious open-plan living area that seamlessly integrates the kitchen and lounge, designed with modern aesthetics and high-end appliances. The space is furnished with sleek, contemporary pieces that enhance its airy and inviting feel. Floor-to-ceiling bifold doors flood the interior with natural light and open directly onto the pool terrace, creating a seamless indoor-outdoor flow.