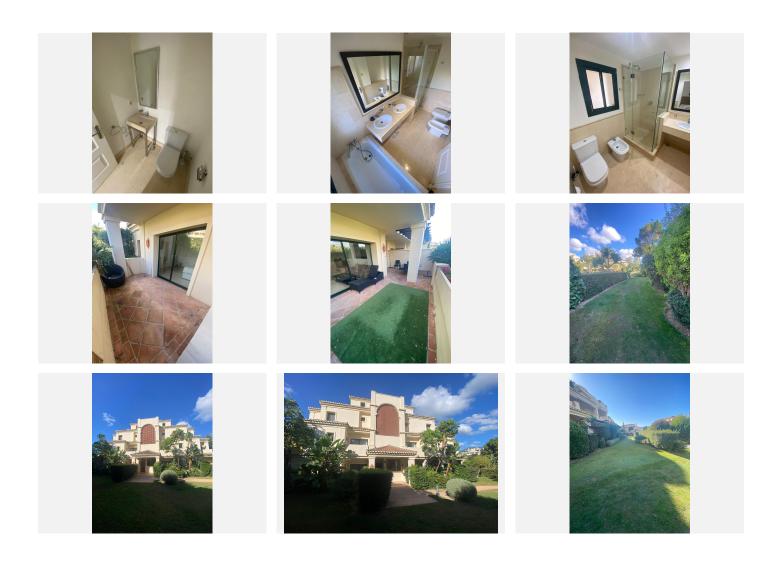

Welcome to this elegant and spacious 2-bedroom, 2-bathroom ground-floor apartment in a prestigious community, located in the heart of Benahavis.

The living and dining area opens onto a large, private terrace.

The property includes two generously sized bedrooms with fitted wardrobes, including a luxurious master suite that also opens onto the terrace.

Adding to the property's unique appeal, there is a spacious basement/storage room with fantastic potential for conversion.

The community has 24-hour security, access to several swimming pools, a spa, and a fitness center, making it a sought-after community with all the comforts and amenities you could desire. Just a short drive

#### Key Features:

2 spacious bedrooms, 2 bathrooms
Large private terrace with golf course views
Ample basement/storage room with conversion potential
High-quality finishes throughout
Access to community pools, spa, and fitness facilities
24-hour security in a gated community
Proximity to Benahavis village, Marbella, and local amenities