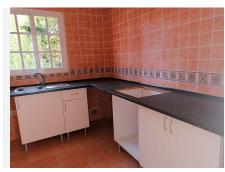

# TOWNHOUSE 3 BEDROOMS 4 BATHROOMS IN TORREBLANCA

Torreblanca

REF# BEMR4883608 €311,380

| BEDS | BATHS | BUILT              |
|------|-------|--------------------|
| 3    | 4     | 216 m <sup>2</sup> |

Townhouse for sale in Fuengirola. This property has a surface area of 216m² distributed over 3 floors and features a spacious living-dining room, equipped kitchen, 3 bedrooms, 4 bathrooms, several terraces, and a patio to enjoy the outdoors. Additionally, the property includes a parking space and storage room in the price. The urbanization has a pool and green areas for leisure time. The area is quiet and residential, and has all the necessary services around it. Don't miss the opportunity to acquire this magnificent townhouse in one of the best areas of Fuengirola.