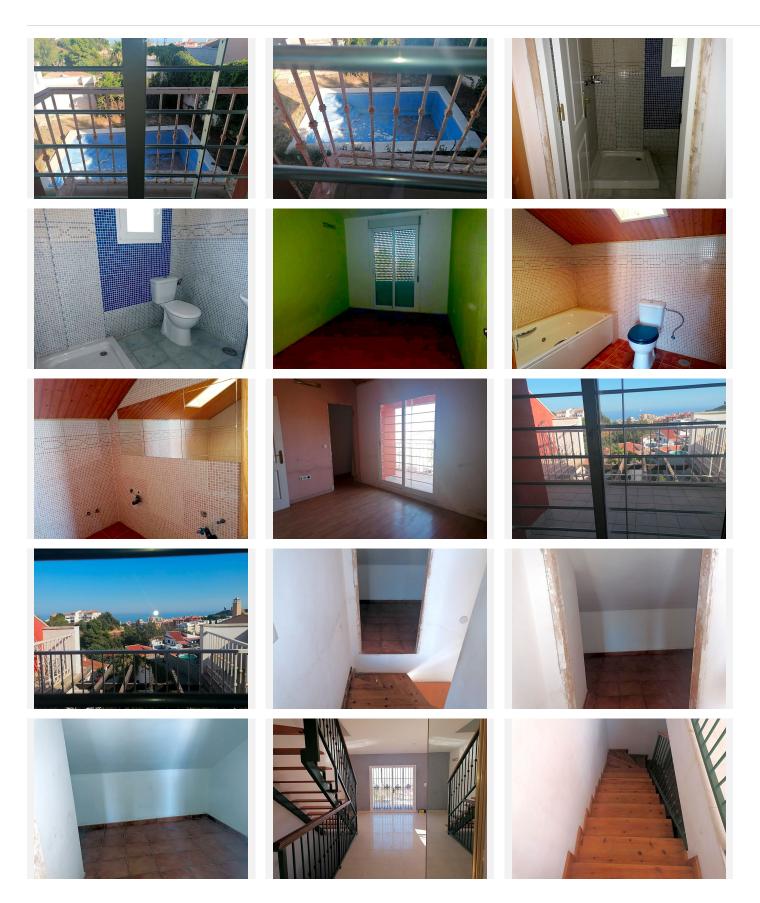

# TOWNHOUSE 3 BEDROOMS 4 BATHROOMS IN TORREBLANCA

Torreblanca

REF# BEMR4883608 €311,380

| BEDS | BATHS | BUILT              |
|------|-------|--------------------|
| 3    | 4     | 216 m <sup>2</sup> |

Townhouse for sale in Fuengirola. This property has a surface area of 216m² distributed over 3 floors and features a spacious living-dining room, equipped kitchen, 3 bedrooms, 4 bathrooms, several terraces, and a patio to enjoy the outdoors. Additionally, the property includes a parking space and storage room in the price. The urbanization has a pool and green areas for leisure time. The area is quiet and residential, and has all the necessary services around it. Don't miss the opportunity to acquire this magnificent townhouse in one of the best areas of Fuengirola.

Townhouse, Fuengirola, Costa del Sol. 3 Bedrooms, 4 Bathrooms, Built 216 m².

Setting: Close To Sea, Close To Schools, Urbanisation.

Orientation : South. Condition : Good.

Pool : Communal 1434 952 939 460 · info@bromleyestatesmarbella.com Urbanizacion El Rosario, CN340, Km 188, Marbella, Malaga 29603

#### **BROMLEY ESTATES**

Marbella

Views : Sea.

Features: Covered Terrace, Private Terrace, Storage Room.

Furniture : Not Furnished.

Kitchen: Not Fitted. Garden: Communal. Parking: Garage.

Category: Bargain, Cheap, Holiday Homes, Investment, Repossession.