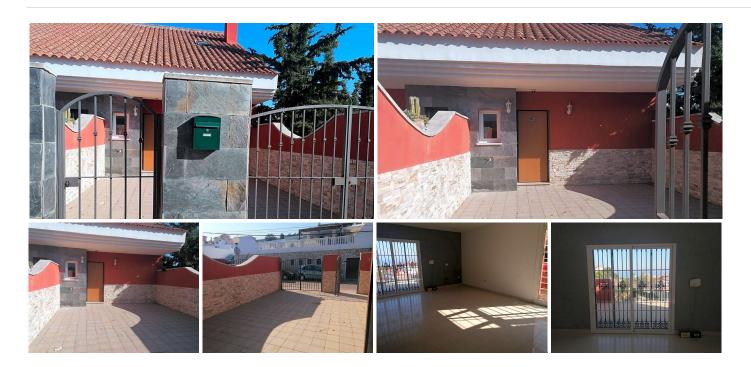

# TOWNHOUSE 3 BEDROOMS 4 BATHROOMS IN TORREBLANCA

Torreblanca

REF# BEMR4883608 €311,380

| BEDS | BATHS | BUILT              |
|------|-------|--------------------|
| 3    | 4     | 216 m <sup>2</sup> |

Townhouse for sale in Fuengirola. This property has a surface area of 216m² distributed over 3 floors and features a spacious living-dining room, equipped kitchen, 3 bedrooms, 4 bathrooms, several terraces, and a patio to enjoy the outdoors. Additionally, the property includes a parking space and storage room in the price. The urbanization has a pool and green areas for leisure time. The area is quiet and residential, and has all the necessary services around it. Don't miss the opportunity to acquire this magnificent townhouse in one of the best areas of Fuengirola.

Townhouse, Fuengirola, Costa del Sol. 3 Bedrooms, 4 Bathrooms, Built 216 m².

Setting: Close To Sea, Close To Schools, Urbanisation.

Orientation : South. Condition : Good.

Pool : Communal 1434 952 939 460 · info@bromleyestatesmarbella.com Urbanizacion El Rosario, CN340, Km 188, Marbella, Malaga 29603

#### **BROMLEY ESTATES**

Marbella

Views : Sea.

Features: Covered Terrace, Private Terrace, Storage Room.

Furniture : Not Furnished.

Kitchen: Not Fitted. Garden: Communal. Parking: Garage.

Category: Bargain, Cheap, Holiday Homes, Investment, Repossession.