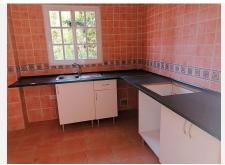

# TOWNHOUSE 3 BEDROOMS 4 BATHROOMS IN TORREBLANCA

Torreblanca

REF# BEMR4883608 €311,380

| BEDS | BATHS | BUILT              |
|------|-------|--------------------|
| 3    | 4     | 216 m <sup>2</sup> |

Townhouse for sale in Fuengirola. This property has a surface area of 216m² distributed over 3 floors and features a spacious living-dining room, equipped kitchen, 3 bedrooms, 4 bathrooms, several terraces, and a patio to enjoy the outdoors. Additionally, the property includes a parking space and storage room in the price. The urbanization has a pool and green areas for leisure time. The area is quiet and residential, and has all the necessary services around it. Don't miss the opportunity to acquire this magnificent townhouse in one of the best areas of Fuengirola.

#### **BROMLEY ESTATES**

Marbella

Views : Sea.

Features: Covered Terrace, Private Terrace, Storage Room.

Furniture : Not Furnished.

Kitchen: Not Fitted. Garden: Communal. Parking: Garage.

Category: Bargain, Cheap, Holiday Homes, Investment, Repossession.