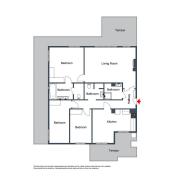

# PENTHOUSE 3 BEDROOMS 3 BATHROOMS IN SAN PEDRO DE ALCANTARA

San Pedro de Alcantara

REF# BEMR4883704 €845.000

| BEDS | BATHS | BUILT  | TERRACE |
|------|-------|--------|---------|
| 3    | 3     | 137 m² | 68 m²   |