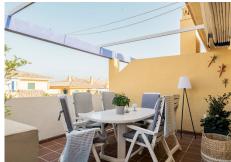

Fantastic beachside penthouse with two terraces and sea views!

Welcome to this exceptional beachside penthouse in San Pedro de Alcántara! This beautiful apartment offers a spacious living and dining area with a cozy fireplace. Natural light fills the living room, and large sliding doors lead effortlessly to a generous terrace, perfect for al fresco dining.

The fully-fitted kitchen provides ample space for a dining table and opens to a southwest-facing terrace with stunning sea views. Here, you can unwind with a glass of wine in the warm afternoon sun.

The master bedroom features an en-suite bathroom, fitted wardrobes, and access to one of the terraces. Additionally, there are two guest bedrooms, each with its own bathroom, and one of these bedrooms also has access to the terrace.