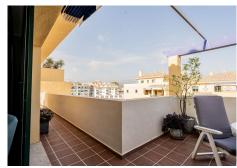

Fantastic beachside penthouse with two terraces and sea views!

Welcome to this exceptional beachside penthouse in San Pedro de Alcántara! This beautiful apartment offers a spacious living and dining area with a cozy fireplace. Natural light fills the living room, and large sliding doors lead effortlessly to a generous terrace, perfect for al fresco dining.

The fully-fitted kitchen provides ample space for a dining table and opens to a southwest-facing terrace with stunning sea views. Here, you can unwind with a glass of wine in the warm afternoon sun.

The master bedroom features an en-suite bathroom, fitted wardrobes, and access to one of the terraces. Additionally, there are two guest bedrooms, each with its own bathroom, and one of these bedrooms also has access to the terrace.