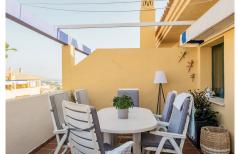

Fantastic beachside penthouse with two terraces and sea views!

Welcome to this exceptional beachside penthouse in San Pedro de Alcántara! This beautiful apartment offers a spacious living and dining area with a cozy fireplace. Natural light fills the living room, and large sliding doors lead effortlessly to a generous terrace, perfect for al fresco dining.

The fully-fitted kitchen provides ample space for a dining table and opens to a southwest-facing terrace with stunning sea views. Here, you can unwind with a glass of wine in the warm afternoon sun.

The master bedroom features an en-suite bathroom, fitted wardrobes, and access to one of the terraces. Additionally, there are two guest bedrooms, each with its own bathroom, and one of these bedrooms also has access to the terrace.