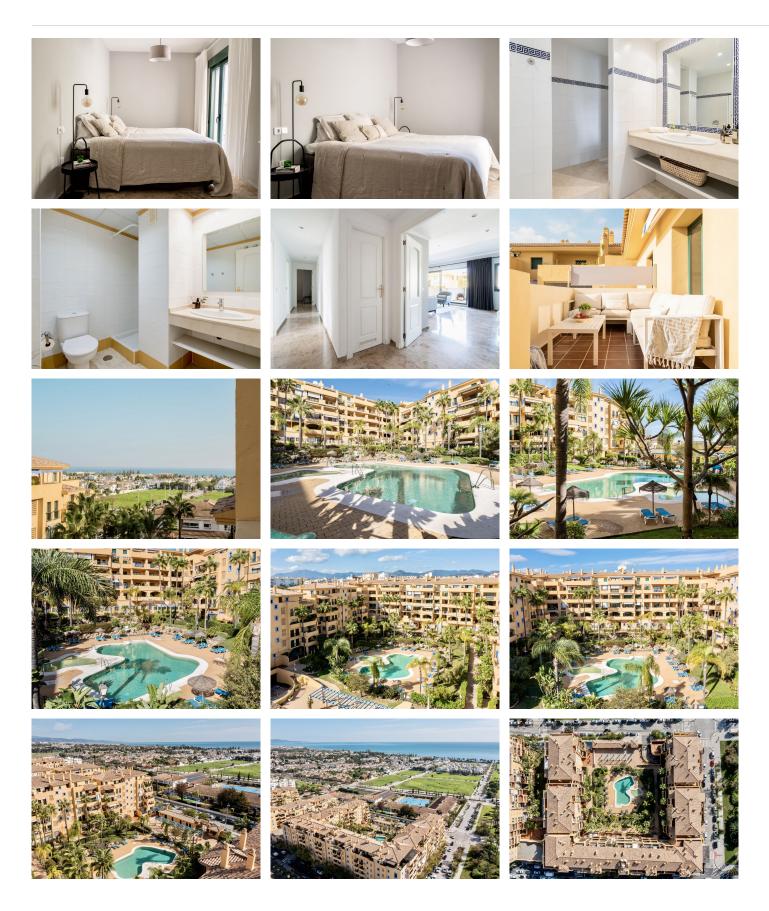

Fantastic beachside penthouse with two terraces and sea views!

Welcome to this exceptional beachside penthouse in San Pedro de Alcántara! This beautiful apartment offers a spacious living and dining area with a cozy fireplace. Natural light fills the living room, and large sliding doors lead effortlessly to a generous terrace, perfect for al fresco dining.

The fully-fitted kitchen provides ample space for a dining table and opens to a southwest-facing terrace with stunning sea views. Here, you can unwind with a glass of wine in the warm afternoon sun.

The master bedroom features an en-suite bathroom, fitted wardrobes, and access to one of the terraces. Additionally, there are two guest bedrooms, each with its own bathroom, and one of these bedrooms also has access to the terrace.

Marbella

The property includes a garage and storage space.

Los Almendros II is surrounded by beautifully landscaped gardens and offers a communal pool area along with a children's pool. Ideally located, it's just a few minutes' walk to the beach promenade and only a 5-minute walk to the center of San Pedro. This charming, vibrant community provides a traditional taste of Southern Spain, with a variety of restaurants, cafés, and small boutiques. Less touristy than nearby areas, San Pedro attracts residents from all over the world seeking a relaxed, peaceful atmosphere.