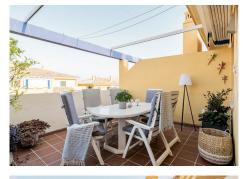

The fully-fitted kitchen provides ample space for a dining table and opens to a southwest-facing terrace with stunning sea views. Here, you can unwind with a glass of wine in the warm afternoon sun.

The master bedroom features an en-suite bathroom, fitted wardrobes, and access to one of the terraces. Additionally, there are two guest bedrooms, each with its own bathroom, and one of these bedrooms also has access to the terrace.