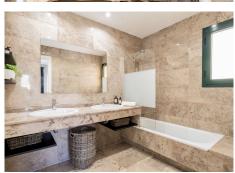

The fully-fitted kitchen provides ample space for a dining table and opens to a southwest-facing terrace with stunning sea views. Here, you can unwind with a glass of wine in the warm afternoon sun.

The master bedroom features an en-suite bathroom, fitted wardrobes, and access to one of the terraces. Additionally, there are two guest bedrooms, each with its own bathroom, and one of these bedrooms also has access to the terrace.