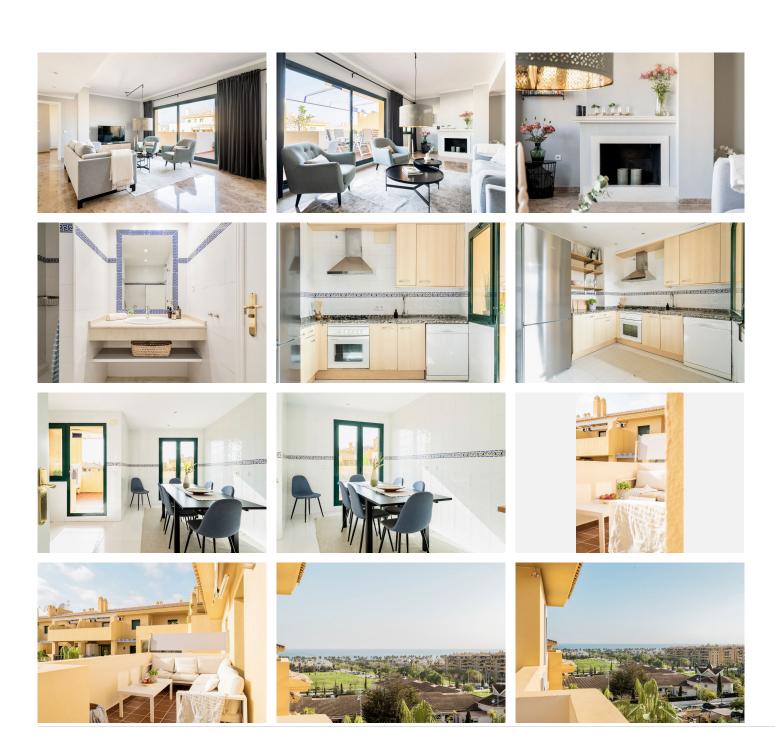

Fantastic beachside penthouse with two terraces and sea views!

Welcome to this exceptional beachside penthouse in San Pedro de Alcántara! This beautiful apartment offers a spacious living and dining area with a cozy fireplace. Natural light fills the living room, and large sliding doors lead effortlessly to a generous terrace, perfect for al fresco dining.

The fully-fitted kitchen provides ample space for a dining table and opens to a southwest-facing terrace with stunning sea views. Here, you can unwind with a glass of wine in the warm afternoon sun.

The master bedroom features an en-suite bathroom, fitted wardrobes, and access to one of the terraces. Additionally, there are two guest bedrooms, each with its own bathroom, and one of these bedrooms also has access to the terrace.

Marbella

The property includes a garage and storage space.

Los Almendros II is surrounded by beautifully landscaped gardens and offers a communal pool area along with a children's pool. Ideally located, it's just a few minutes' walk to the beach promenade and only a 5-minute walk to the center of San Pedro. This charming, vibrant community provides a traditional taste of Southern Spain, with a variety of restaurants, cafés, and small boutiques. Less touristy than nearby areas, San Pedro attracts residents from all over the world seeking a relaxed, peaceful atmosphere.