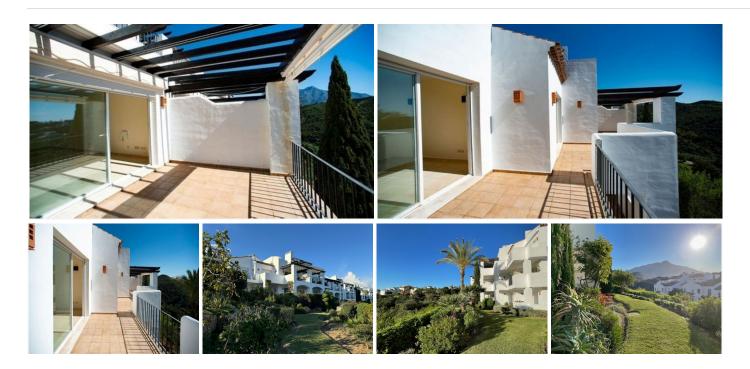

## PENTHOUSE 3 BEDROOMS 2 BATHROOMS IN LA QUINTA

La Quinta

REF# BEMR4883773 €660,000

| BEDS | BATHS | BUILT  | TERRACE |
|------|-------|--------|---------|
| 3    | 2     | 186 m² | 38 m²   |

Beautiful apartment in Atlos de La Quinta II – Benahavis, from where you can enjoy the stunning views onto La Quinta Golf Course, sea views and the mountain La Concha.

Bright living/dining room with marble floor and access to the terrace, master bedroom fully fitted built in wardrobes with en-suite and direct access to the terrace, second and third bedroom fully fitted built in wardrobes with balcony and separate bathroom with shower. The kitchen is modern built with high quality equipment with a separate utility room with wash machine and tumble dryer. The apartment has shutters all over and parking space.

La Quinta Golf Resort is situated in the heart of the Golf Valley, 10 minutes from Puerto Banus and 15 minutes to Marbella with easy access to the toll road.

Facilities in the Resort: 3 restaurants, 5\* hotel, spa and gym, kids club, 3 golf courses, golf acade, golf pro shop, paddle tennis courts and children's playground.