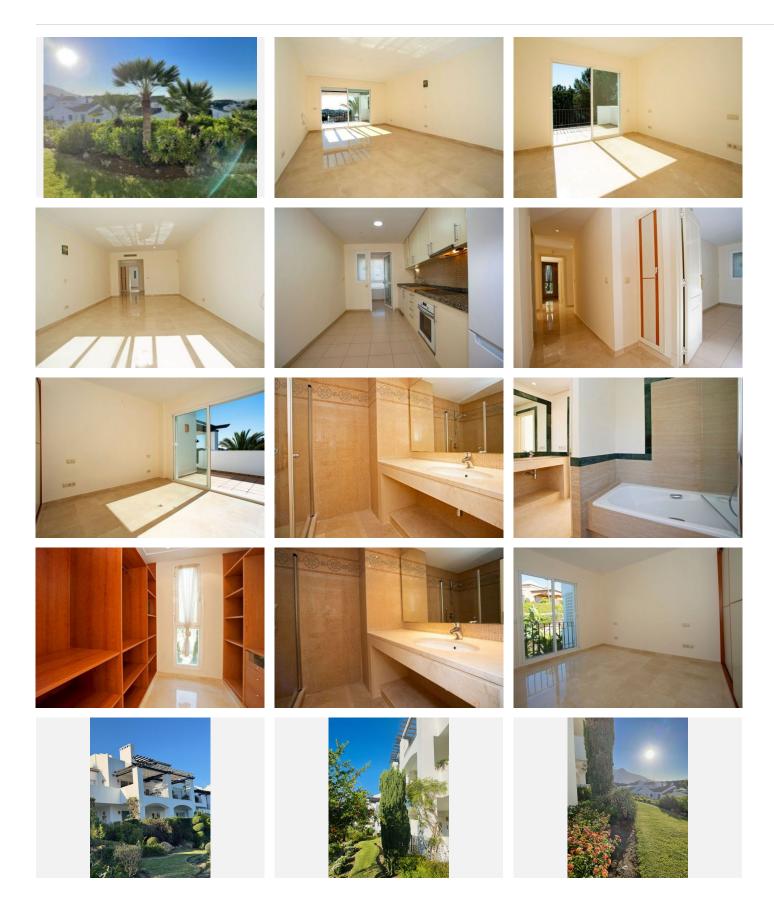

## PENTHOUSE 3 BEDROOMS 2 BATHROOMS IN LA QUINTA

La Quinta

REF# BEMR4883773 €660,000

| BEDS | BATHS | BUILT  | TERRACE |
|------|-------|--------|---------|
| 3    | 2     | 186 m² | 38 m²   |

Beautiful apartment in Atlos de La Quinta II – Benahavis, from where you can enjoy the stunning views onto La Quinta Golf Course, sea views and the mountain La Concha.

Bright living/dining room with marble floor and access to the terrace, master bedroom fully fitted built in wardrobes with en-suite and direct access to the terrace, second and third bedroom fully fitted built in wardrobes with balcony and separate bathroom with shower. The kitchen is modern built with high quality equipment with a separate utility room with wash machine and tumble dryer. The apartment has shutters all over and parking space.

La Quinta Golf Resort is situated in the heart of the Golf Valley, 10 minutes from Puerto Banus and 15 minutes to Marbella with easy access to the toll road.

Facilities in the Resort: 3 restaurants, 5\* hotel, spa and gym, kids club, 3 golf courses, golf acade, golf pro shop, paddle tennis courts and children's playground.