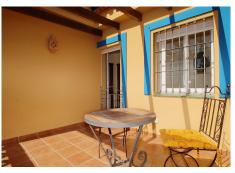

The interior layout is quite comfortable and spacious. The entrance is on the ground floor, through a hall from where we access a spacious living room, an office, a fully equipped kitchen with high-end appliances, the garage and a family bathroom with a shower. In the background we have a large terrace with barbecue, storage and laundry areas. On the first floor we have 3 bedrooms, one of these with a built-in wardrobe and a private terrace. Additionally we have another family bathroom with bathtub and a large terrace with beautiful views.

The orientation is northeast, all the windows are double glazed with shutters, and there are security bars on the ground floor. There is a wood burning fireplace in the living room. The water supply is from the network and the water heater, 100 liters, and the kitchen appliances work with electricity.