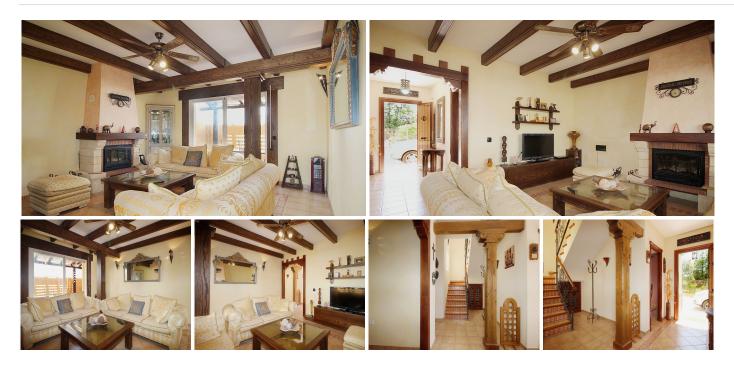

Beautiful and warm rustic-style townhouse in Coín. 3 bedrooms, 2 bathrooms, terraces and garage.

This townhouse has a 120 m2 plot and 148 m2 built on two floors. The construction details in warm tones and wood give it a very pleasant rustic atmosphere.

The interior layout is quite comfortable and spacious. The entrance is on the ground floor, through a hall from where we access a spacious living room, an office, a fully equipped kitchen with high-end appliances, the garage and a family bathroom with a shower. In the background we have a large terrace with barbecue, storage and laundry areas. On the first floor we have 3 bedrooms, one of these with a built-in wardrobe and a private terrace. Additionally we have another family bathroom with bathtub and a large terrace with beautiful views.

The orientation is northeast, all the windows are double glazed with shutters, and there are security bars on the ground floor. There is a wood burning fireplace in the living room. The water supply is from the network and the water heater, 100 liters, and the kitchen appliances work with electricity.