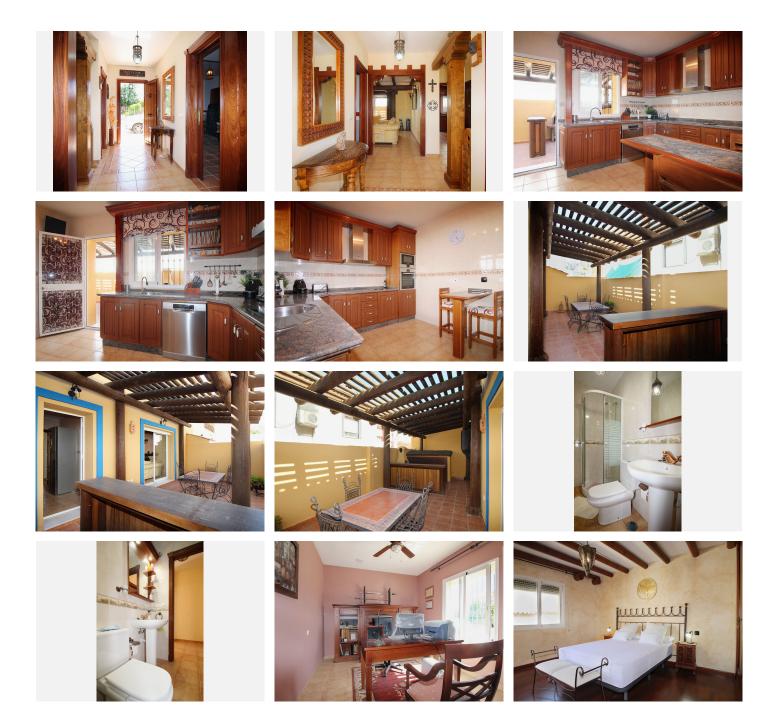

The interior layout is quite comfortable and spacious. The entrance is on the ground floor, through a hall from where we access a spacious living room, an office, a fully equipped kitchen with high-end appliances, the garage and a family bathroom with a shower. In the background we have a large terrace with barbecue, storage and laundry areas. On the first floor we have 3 bedrooms, one of these with a built-in wardrobe and a private terrace. Additionally we have another family bathroom with bathtub and a large terrace with beautiful views.

The orientation is northeast, all the windows are double glazed with shutters, and there are security bars on the ground floor. There is a wood burning fireplace in the living room. The water supply is from the network and the water heater, 100 liters, and the kitchen appliances work with electricity.