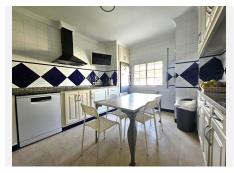

Fantastic townhouse in San Martin del Tesorillo.

Located in a charming village in Secadero, it is within a 10 minute drive to the beaches of Sotogrande as well as its exclusive marina and prestigious golf club, known for their beauty and quality. In addition, the natural environment surrounding the area invites for a variety of outdoor activities such as hiking, cycling or simply enjoying the tranquillity of the scenery. This is the ideal choice for those looking for a spacious and cosy home. The property has a south-east orientation, which guarantees natural light for a large part of the day. Standing on a corner and with a constructed area of 260 m², this property is adapted to the needs of a modern family. It has five spacious bedrooms and two bathrooms, plus the possibility of adding an additional bedroom and study, guaranteeing space and privacy. It has a covered solarium of 70 m², which can be reopened, making it a perfect place to relax, enjoy the sun or take in the breathtaking mountain views. It is in excellent condition and reflects quality and attention to detail, with elegant marble floors throughout. The property is also equipped with solar panels, which not only makes it environmentally friendly, but also