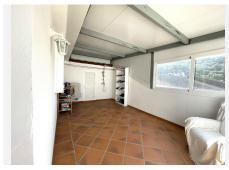

Fantastic townhouse in San Martin del Tesorillo.

Located in a charming village in Secadero, it is within a 10 minute drive to the beaches of Sotogrande as well as its exclusive marina and prestigious golf club, known for their beauty and quality. In addition, the natural environment surrounding the area invites for a variety of outdoor activities such as hiking, cycling or simply enjoying the tranquillity of the scenery. This is the ideal choice for those looking for a spacious and cosy home. The property has a south-east orientation, which guarantees natural light for a large part of the day. Standing on a corner and with a constructed area of 260 m², this property is adapted to the needs of a modern family. It has five spacious bedrooms and two bathrooms, plus the possibility of adding an additional bedroom and study, guaranteeing space and privacy. It has a covered solarium of 70 m², which can be reopened, making it a perfect place to relax, enjoy the sun or take in the breathtaking mountain views. It is in excellent condition and reflects quality and attention to detail, with elegant marble floors throughout. The property is also equipped with solar panels, which not only makes it environmentally friendly, but also