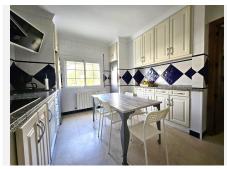

Fantastic townhouse in San Martin del Tesorillo.

Located in a charming village in Secadero, it is within a 10 minute drive to the beaches of Sotogrande as well as its exclusive marina and prestigious golf club, known for their beauty and quality. In addition, the natural environment surrounding the area invites for a variety of outdoor activities such as hiking, cycling or simply enjoying the tranquillity of the scenery. This is the ideal choice for those looking for a spacious and cosy home. The property has a south-east orientation, which guarantees natural light for a large part of the day. Standing on a corner and with a constructed area of 260 m², this property is adapted to the needs of a modern family. It has five spacious bedrooms and two bathrooms, plus the possibility of adding an additional bedroom and study, guaranteeing space and privacy. It has a covered solarium of 70 m², which can be reopened, making it a perfect place to relax, enjoy the sun or take in the breathtaking mountain views. It is in excellent condition and reflects quality and attention to detail, with elegant marble floors throughout. The property is also equipped with solar panels, which not only makes it environmentally friendly, but also