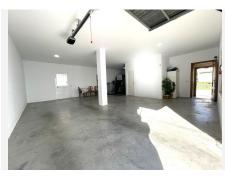

Fantastic townhouse in San Martin del Tesorillo.

Located in a charming village in Secadero, it is within a 10 minute drive to the beaches of Sotogrande as well as its exclusive marina and prestigious golf club, known for their beauty and quality. In addition, the natural environment surrounding the area invites for a variety of outdoor activities such as hiking, cycling or simply enjoying the tranquillity of the scenery. This is the ideal choice for those looking for a spacious and cosy home. The property has a south-east orientation, which guarantees natural light for a large part of the day. Standing on a corner and with a constructed area of 260 m², this property is adapted to the needs of a modern family. It has five spacious bedrooms and two bathrooms, plus the possibility of adding an additional bedroom and study, guaranteeing space and privacy. It has a covered solarium of 70 m², which can be reopened, making it a perfect place to relax, enjoy the sun or take in the breathtaking mountain views. It is in excellent condition and reflects quality and attention to detail, with elegant marble floors throughout. The property is also equipped with solar panels, which not only makes it environmentally friendly, but also