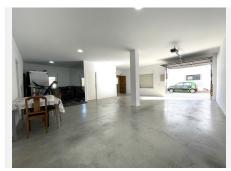

Fantastic townhouse in San Martin del Tesorillo.

Located in a charming village in Secadero, it is within a 10 minute drive to the beaches of Sotogrande as well as its exclusive marina and prestigious golf club, known for their beauty and quality. In addition, the natural environment surrounding the area invites for a variety of outdoor activities such as hiking, cycling or simply enjoying the tranquillity of the scenery. This is the ideal choice for those looking for a spacious and cosy home. The property has a south-east orientation, which guarantees natural light for a large part of the day. Standing on a corner and with a constructed area of 260 m², this property is adapted to the needs of a modern family. It has five spacious bedrooms and two bathrooms, plus the possibility of adding an additional bedroom and study, guaranteeing space and privacy. It has a covered solarium of 70 m², which can be reopened, making it a perfect place to relax, enjoy the sun or take in the breathtaking mountain views. It is in excellent condition and reflects quality and attention to detail, with elegant marble floors throughout. The property is also equipped with solar panels, which not only makes it environmentally friendly, but also