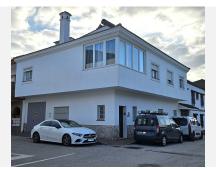

## TOWNHOUSE 5 BEDROOMS 2 BATHROOMS IN CASARES

Casares

REF# BEMR4883830 €495,000

| BEDS | BATHS | BUILT              | TERRACE |
|------|-------|--------------------|---------|
| 5    | 2     | 260 m <sup>2</sup> | 70 m²   |

Fantastic townhouse in San Martin del Tesorillo.

Located in a charming village in Secadero, it is within a 10 minute drive to the beaches of Sotogrande as well as its exclusive marina and prestigious golf club, known for their beauty and quality. In addition, the natural environment surrounding the area invites for a variety of outdoor activities such as hiking, cycling or simply enjoying the tranquillity of the scenery. This is the ideal choice for those looking for a spacious and cosy home. The property has a south-east orientation, which guarantees natural light for a large part of the day. Standing on a corner and with a constructed area of 260 m², this property is adapted to the needs of a modern family. It has five spacious bedrooms and two bathrooms, plus the possibility of adding an additional bedroom and study, guaranteeing space and privacy. It has a covered solarium of 70 m², which can be reopened, making it a perfect place to relax, enjoy the sun or take in the breathtaking mountain views. It is in excellent condition and reflects quality and attention to detail, with elegant marble floors throughout. The property is also equipped with solar panels, which not only makes it environmentally friendly, but also