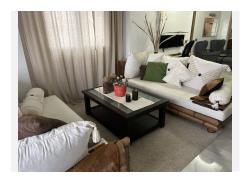

## PENTHOUSE APARTMENT 3 BEDROOMS 2 BATHROOMS IN CALAHONDA

Calahonda

REF# BEMR4884424 €449.000

| BEDS | BATHS | BUILT  | TERRACE |
|------|-------|--------|---------|
| 3    | 2     | 180 m² | 12 m²   |

This exceptional large 2 bed, 2 bathroom apartment is converted into a three bedroom. There is till plenty of living space to show for. When you enter you have a large bedroom and a family bathroom. walking into the apartment you have a good size kitchen with plenty of space, the dining area and the second double bedroom. Moving forward the TV area and then a very large salon with a computer work space. On the right is the third bedroom with an en-suite bathroom. The apartment has two fire places and it has a very homely feeling. It has an nice terrace with amazing sea views and it is located just a couple minutes walking distance to the beach, shops and bars. This is about the location and this about a lot of living space. The urbanization has two nice pools and garden area to work on your sun tan.