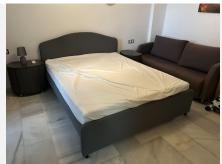

## PENTHOUSE APARTMENT 3 BEDROOMS 2 BATHROOMS IN CALAHONDA

Calahonda

REF# BEMR4884424 €449.000

| BEDS | BATHS | BUILT  | TERRACE |
|------|-------|--------|---------|
| 3    | 2     | 180 m² | 12 m²   |

This exceptional large 2 bed, 2 bathroom apartment is converted into a three bedroom. There is till plenty of living space to show for. When you enter you have a large bedroom and a family bathroom. walking into the apartment you have a good size kitchen with plenty of space, the dining area and the second double bedroom. Moving forward the TV area and then a very large salon with a computer work space. On the right is the third bedroom with an en-suite bathroom. The apartment has two fire places and it has a very homely feeling. It has an nice terrace with amazing sea views and it is located just a couple minutes walking distance to the beach, shops and bars. This is about the location and this about a lot of living space. The urbanization has two nice pools and garden area to work on your sun tan.