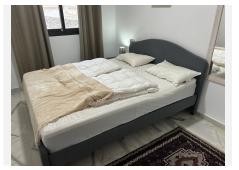

## PENTHOUSE APARTMENT 3 BEDROOMS 2 BATHROOMS IN CALAHONDA

Calahonda

REF# BEMR4884424 €449.000

| BEDS | BATHS | BUILT  | TERRACE |
|------|-------|--------|---------|
| 3    | 2     | 180 m² | 12 m²   |

This exceptional large 2 bed, 2 bathroom apartment is converted into a three bedroom. There is till plenty of living space to show for. When you enter you have a large bedroom and a family bathroom. walking into the apartment you have a good size kitchen with plenty of space, the dining area and the second double bedroom. Moving forward the TV area and then a very large salon with a computer work space. On the right is the third bedroom with an en-suite bathroom. The apartment has two fire places and it has a very homely feeling. It has an nice terrace with amazing sea views and it is located just a couple minutes walking distance to the beach, shops and bars. This is about the location and this about a lot of living space. The urbanization has two nice pools and garden area to work on your sun tan.