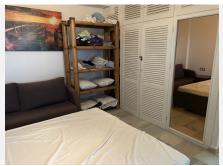

## PENTHOUSE APARTMENT 3 BEDROOMS 2 BATHROOMS IN CALAHONDA

Calahonda

REF# BEMR4884424 €449.000

| BEDS | BATHS | BUILT  | TERRACE |
|------|-------|--------|---------|
| 3    | 2     | 180 m² | 12 m²   |

This exceptional large 2 bed, 2 bathroom apartment is converted into a three bedroom. There is till plenty of living space to show for. When you enter you have a large bedroom and a family bathroom. walking into the apartment you have a good size kitchen with plenty of space, the dining area and the second double bedroom. Moving forward the TV area and then a very large salon with a computer work space. On the right is the third bedroom with an en-suite bathroom. The apartment has two fire places and it has a very homely feeling. It has an nice terrace with amazing sea views and it is located just a couple minutes walking distance to the beach, shops and bars. This is about the location and this about a lot of living space. The urbanization has two nice pools and garden area to work on your sun tan.