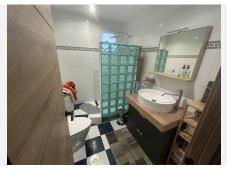

## PENTHOUSE APARTMENT 3 BEDROOMS 2 BATHROOMS IN CALAHONDA

Calahonda

REF# BEMR4884424 €449.000

| BEDS | BATHS | BUILT  | TERRACE |
|------|-------|--------|---------|
| 3    | 2     | 180 m² | 12 m²   |

This exceptional large 2 bed, 2 bathroom apartment is converted into a three bedroom. There is till plenty of living space to show for. When you enter you have a large bedroom and a family bathroom. walking into the apartment you have a good size kitchen with plenty of space, the dining area and the second double bedroom. Moving forward the TV area and then a very large salon with a computer work space. On the right is the third bedroom with an en-suite bathroom. The apartment has two fire places and it has a very homely feeling. It has an nice terrace with amazing sea views and it is located just a couple minutes walking distance to the beach, shops and bars. This is about the location and this about a lot of living space. The urbanization has two nice pools and garden area to work on your sun tan.