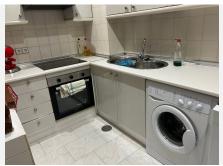

## PENTHOUSE APARTMENT 3 BEDROOMS 2 BATHROOMS IN CALAHONDA

Calahonda

REF# BEMR4884424 €449.000

| BEDS | BATHS | BUILT  | TERRACE |
|------|-------|--------|---------|
| 3    | 2     | 180 m² | 12 m²   |

This exceptional large 2 bed, 2 bathroom apartment is converted into a three bedroom. There is till plenty of living space to show for. When you enter you have a large bedroom and a family bathroom. walking into the apartment you have a good size kitchen with plenty of space, the dining area and the second double bedroom. Moving forward the TV area and then a very large salon with a computer work space. On the right is the third bedroom with an en-suite bathroom. The apartment has two fire places and it has a very homely feeling. It has an nice terrace with amazing sea views and it is located just a couple minutes walking distance to the beach, shops and bars. This is about the location and this about a lot of living space. The urbanization has two nice pools and garden area to work on your sun tan.