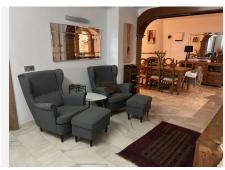

## PENTHOUSE APARTMENT 3 BEDROOMS 2 BATHROOMS IN CALAHONDA

Calahonda

REF# BEMR4884424 €449.000

| BEDS | BATHS | BUILT  | TERRACE |
|------|-------|--------|---------|
| 3    | 2     | 180 m² | 12 m²   |

This exceptional large 2 bed, 2 bathroom apartment is converted into a three bedroom. There is till plenty of living space to show for. When you enter you have a large bedroom and a family bathroom. walking into the apartment you have a good size kitchen with plenty of space, the dining area and the second double bedroom. Moving forward the TV area and then a very large salon with a computer work space. On the right is the third bedroom with an en-suite bathroom. The apartment has two fire places and it has a very homely feeling. It has an nice terrace with amazing sea views and it is located just a couple minutes walking distance to the beach, shops and bars. This is about the location and this about a lot of living space. The urbanization has two nice pools and garden area to work on your sun tan.