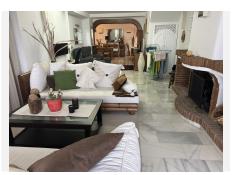

## PENTHOUSE APARTMENT 3 BEDROOMS 2 BATHROOMS IN CALAHONDA

Calahonda

REF# BEMR4884424 €449.000

| BEDS | BATHS | BUILT  | TERRACE |
|------|-------|--------|---------|
| 3    | 2     | 180 m² | 12 m²   |

This exceptional large 2 bed, 2 bathroom apartment is converted into a three bedroom. There is till plenty of living space to show for. When you enter you have a large bedroom and a family bathroom. walking into the apartment you have a good size kitchen with plenty of space, the dining area and the second double bedroom. Moving forward the TV area and then a very large salon with a computer work space. On the right is the third bedroom with an en-suite bathroom. The apartment has two fire places and it has a very homely feeling. It has an nice terrace with amazing sea views and it is located just a couple minutes walking distance to the beach, shops and bars. This is about the location and this about a lot of living space. The urbanization has two nice pools and garden area to work on your sun tan.