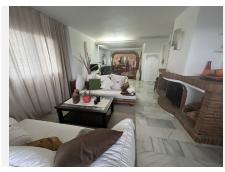

## PENTHOUSE APARTMENT 3 BEDROOMS 2 BATHROOMS IN CALAHONDA

Calahonda

REF# BEMR4884424 €449.000

| BEDS | BATHS | BUILT  | TERRACE |
|------|-------|--------|---------|
| 3    | 2     | 180 m² | 12 m²   |

This exceptional large 2 bed, 2 bathroom apartment is converted into a three bedroom. There is till plenty of living space to show for. When you enter you have a large bedroom and a family bathroom. walking into the apartment you have a good size kitchen with plenty of space, the dining area and the second double bedroom. Moving forward the TV area and then a very large salon with a computer work space. On the right is the third bedroom with an en-suite bathroom. The apartment has two fire places and it has a very homely feeling. It has an nice terrace with amazing sea views and it is located just a couple minutes walking distance to the beach, shops and bars. This is about the location and this about a lot of living space. The urbanization has two nice pools and garden area to work on your sun tan.