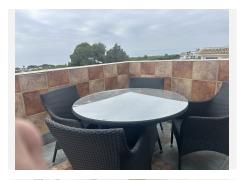

## PENTHOUSE APARTMENT 3 BEDROOMS 2 BATHROOMS IN CALAHONDA

Calahonda

REF# BEMR4884424 €449.000

| BEDS | BATHS | BUILT  | TERRACE |
|------|-------|--------|---------|
| 3    | 2     | 180 m² | 12 m²   |

This exceptional large 2 bed, 2 bathroom apartment is converted into a three bedroom. There is till plenty of living space to show for. When you enter you have a large bedroom and a family bathroom. walking into the apartment you have a good size kitchen with plenty of space, the dining area and the second double bedroom. Moving forward the TV area and then a very large salon with a computer work space. On the right is the third bedroom with an en-suite bathroom. The apartment has two fire places and it has a very homely feeling. It has an nice terrace with amazing sea views and it is located just a couple minutes walking distance to the beach, shops and bars. This is about the location and this about a lot of living space. The urbanization has two nice pools and garden area to work on your sun tan.