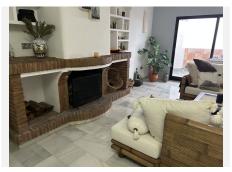

## PENTHOUSE APARTMENT 3 BEDROOMS 2 BATHROOMS IN CALAHONDA

Calahonda

REF# BEMR4884424 €449.000

| BEDS | BATHS | BUILT  | TERRACE |
|------|-------|--------|---------|
| 3    | 2     | 180 m² | 12 m²   |

This exceptional large 2 bed, 2 bathroom apartment is converted into a three bedroom. There is till plenty of living space to show for. When you enter you have a large bedroom and a family bathroom. walking into the apartment you have a good size kitchen with plenty of space, the dining area and the second double bedroom. Moving forward the TV area and then a very large salon with a computer work space. On the right is the third bedroom with an en-suite bathroom. The apartment has two fire places and it has a very homely feeling. It has an nice terrace with amazing sea views and it is located just a couple minutes walking distance to the beach, shops and bars. This is about the location and this about a lot of living space. The urbanization has two nice pools and garden area to work on your sun tan.