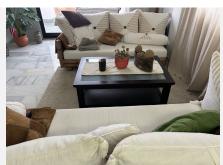

## PENTHOUSE APARTMENT 3 BEDROOMS 2 BATHROOMS IN CALAHONDA

Calahonda

REF# BEMR4884424 €449.000

| BEDS | BATHS | BUILT  | TERRACE |
|------|-------|--------|---------|
| 3    | 2     | 180 m² | 12 m²   |

This exceptional large 2 bed, 2 bathroom apartment is converted into a three bedroom. There is till plenty of living space to show for. When you enter you have a large bedroom and a family bathroom. walking into the apartment you have a good size kitchen with plenty of space, the dining area and the second double bedroom. Moving forward the TV area and then a very large salon with a computer work space. On the right is the third bedroom with an en-suite bathroom. The apartment has two fire places and it has a very homely feeling. It has an nice terrace with amazing sea views and it is located just a couple minutes walking distance to the beach, shops and bars. This is about the location and this about a lot of living space. The urbanization has two nice pools and garden area to work on your sun tan.