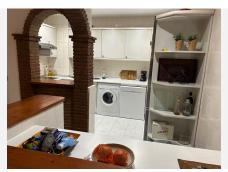

## PENTHOUSE APARTMENT 3 BEDROOMS 2 BATHROOMS IN CALAHONDA

Calahonda

REF# BEMR4884424 €449.000

| BEDS | BATHS | BUILT  | TERRACE |
|------|-------|--------|---------|
| 3    | 2     | 180 m² | 12 m²   |

This exceptional large 2 bed, 2 bathroom apartment is converted into a three bedroom. There is till plenty of living space to show for. When you enter you have a large bedroom and a family bathroom. walking into the apartment you have a good size kitchen with plenty of space, the dining area and the second double bedroom. Moving forward the TV area and then a very large salon with a computer work space. On the right is the third bedroom with an en-suite bathroom. The apartment has two fire places and it has a very homely feeling. It has an nice terrace with amazing sea views and it is located just a couple minutes walking distance to the beach, shops and bars. This is about the location and this about a lot of living space. The urbanization has two nice pools and garden area to work on your sun tan.