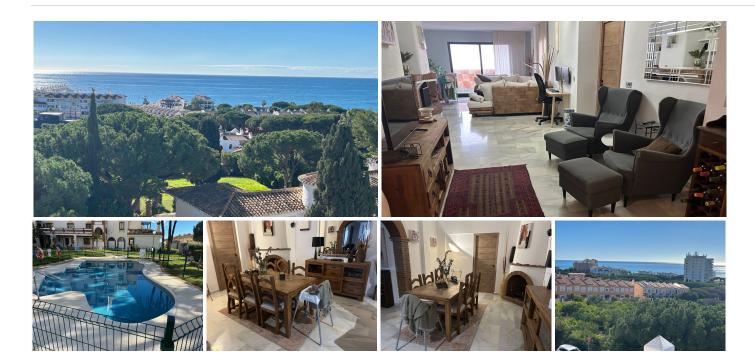

## PENTHOUSE APARTMENT 3 BEDROOMS 2 BATHROOMS IN CALAHONDA

Calahonda

REF# BEMR4884424 €449.000

| BEDS | BATHS | BUILT  | TERRACE |
|------|-------|--------|---------|
| 3    | 2     | 180 m² | 12 m²   |

This exceptional large 2 bed, 2 bathroom apartment is converted into a three bedroom. There is till plenty of living space to show for. When you enter you have a large bedroom and a family bathroom. walking into the apartment you have a good size kitchen with plenty of space, the dining area and the second double bedroom. Moving forward the TV area and then a very large salon with a computer work space. On the right is the third bedroom with an en-suite bathroom. The apartment has two fire places and it has a very homely feeling. It has an nice terrace with amazing sea views and it is located just a couple minutes walking distance to the beach, shops and bars. This is about the location and this about a lot of living space. The urbanization has two nice pools and garden area to work on your sun tan.