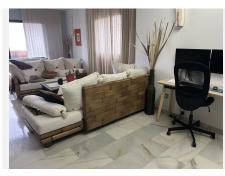

## PENTHOUSE APARTMENT 3 BEDROOMS 2 BATHROOMS IN CALAHONDA

Calahonda

REF# BEMR4884424 €449.000

| BEDS | BATHS | BUILT  | TERRACE |
|------|-------|--------|---------|
| 3    | 2     | 180 m² | 12 m²   |

This exceptional large 2 bed, 2 bathroom apartment is converted into a three bedroom. There is till plenty of living space to show for. When you enter you have a large bedroom and a family bathroom. walking into the apartment you have a good size kitchen with plenty of space, the dining area and the second double bedroom. Moving forward the TV area and then a very large salon with a computer work space. On the right is the third bedroom with an en-suite bathroom. The apartment has two fire places and it has a very homely feeling. It has an nice terrace with amazing sea views and it is located just a couple minutes walking distance to the beach, shops and bars. This is about the location and this about a lot of living space. The urbanization has two nice pools and garden area to work on your sun tan.