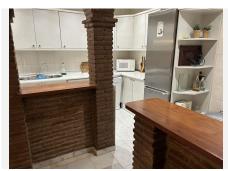

## PENTHOUSE APARTMENT 3 BEDROOMS 2 BATHROOMS IN CALAHONDA

Calahonda

REF# BEMR4884424 €449.000

| BEDS | BATHS | BUILT  | TERRACE |
|------|-------|--------|---------|
| 3    | 2     | 180 m² | 12 m²   |

This exceptional large 2 bed, 2 bathroom apartment is converted into a three bedroom. There is till plenty of living space to show for. When you enter you have a large bedroom and a family bathroom. walking into the apartment you have a good size kitchen with plenty of space, the dining area and the second double bedroom. Moving forward the TV area and then a very large salon with a computer work space. On the right is the third bedroom with an en-suite bathroom. The apartment has two fire places and it has a very homely feeling. It has an nice terrace with amazing sea views and it is located just a couple minutes walking distance to the beach, shops and bars. This is about the location and this about a lot of living space. The urbanization has two nice pools and garden area to work on your sun tan.